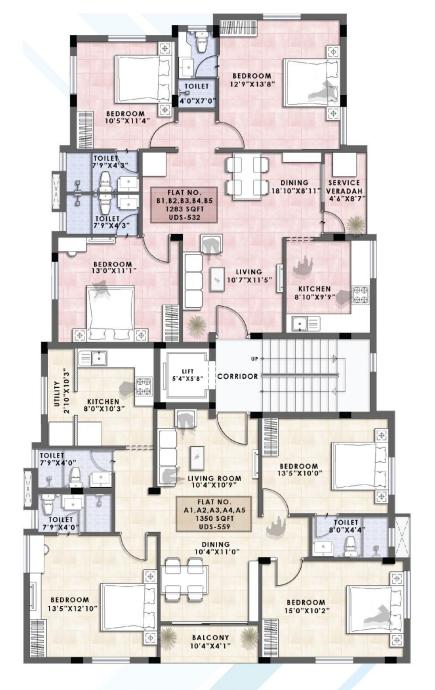

Life
Style
3 BHK
Apartments
@

Ram Nagar Madipakkam

TYPICAL FLOOR PLAN (FLOORS 1,2,3,4,5)