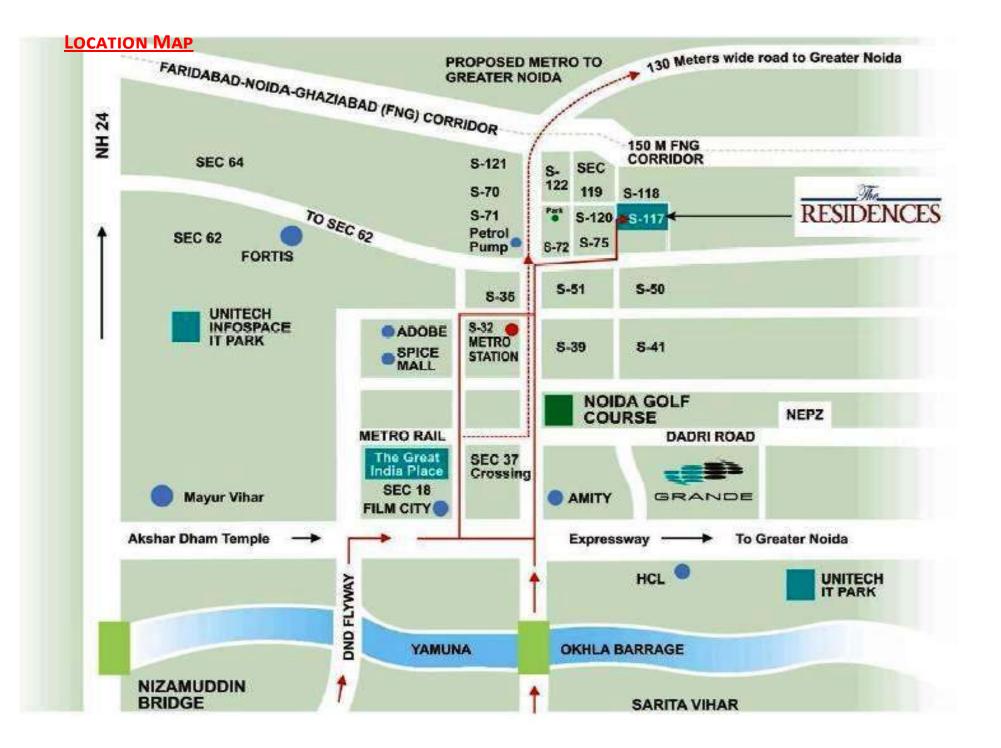

#### **PROJECT OVERVIEW:**

**Unitech** brings you a new residential project "**THE RESIDENCES**" in **sector 117**, **Noida**. Unitech the Residences offers **2**, **3 and 4 bedroom** apartments varying in sizes. The project is well connected with national highway and offers excellent amenities such as **swimming pool**, **sports facility**, **school** and a lot more to enjoy. Unitech the Residences truly redefines the essence of an energizing residential living. Conceived to the highest standards is for those who seek to live their dreams. The bustling clubhouse offers an array of recreational activities.

**UNITECH** new project being launched from **Unitech at Sec 117** Noida. Name of the project is **'The Residences** which consists of **2**, **3 and 4 BHK** Air Conditioned Luxury Apartments. The tentative price is **Rs 3945 p sq ft** Inaugural discount is **Rs 350.** The Residences presents you the magical options of 2, 3 & 4 bedroom apartments in the range of 1140-1980sq ft area overlooking in the sprawling greens. The Residences at Sec -117 in Noida offers panoramic vision of its landscaped environs And the region is the boasts of premium health centers, Major hospitals, schools, shopping plazas, shopping complexes, much more in the locality.