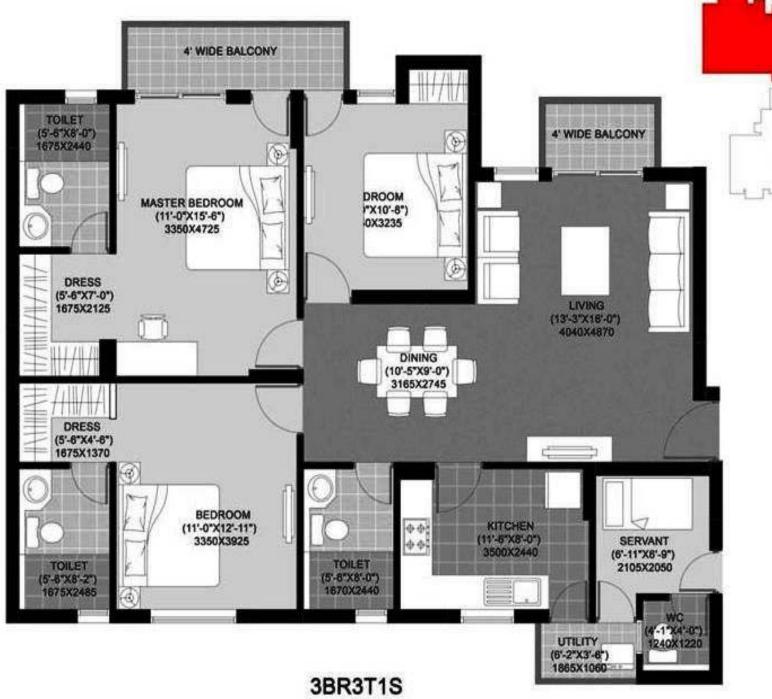

#### **SPECIFICATION UNITECH THE RESIDENCE**

|                        | Bedroom                                                                                                                                                                  | Living/<br>Dining            | Kitchen                                                       | Balcony                | Toilets                                                                                                 | Servant<br>Room               |
|------------------------|--------------------------------------------------------------------------------------------------------------------------------------------------------------------------|------------------------------|---------------------------------------------------------------|------------------------|---------------------------------------------------------------------------------------------------------|-------------------------------|
| Floor                  | Laminated<br>wooden flooring                                                                                                                                             | Vitrified tiles              | Ceramic tiles                                                 | Ceramic tiles          | Ceramic tiles                                                                                           | Ceramic tiles                 |
| Walls                  | Plastic emulsion<br>paint                                                                                                                                                | Plastic<br>emulsion<br>paint | Ceramic tiles up to 600mm<br>height above the counter<br>area |                        | Ceramic tiles up to 2100mm height                                                                       | Plastic<br>emulsion<br>paint, |
| Ceilings               | Oil Bound<br>Distemper                                                                                                                                                   | Oil Bound<br>Distemper       | Oil Bound Distemper                                           | Oil Bound<br>Distemper | Oil Bound Distemper                                                                                     | Oil Bound<br>Distemper        |
| Fittings &<br>Fixtures |                                                                                                                                                                          |                              | Granite counter with stainless steel sink with drain board    |                        | EWC & wash basin in white colour,<br>single lever CP fittings, granite counter,<br>pipelines for geyser |                               |
| Electrical             | Three phase supply with independent meter<br>copper wiring in concealed conduits<br>modular switches<br>TV Point in living room and master bedroom<br>24x7 power back-up |                              |                                                               |                        |                                                                                                         |                               |
| Maintenance            | Maintenance Staff<br>Water Supply / Storage<br>Boring / Tube-well<br>Rain Water Harvesting<br>Waste Disposal                                                             |                              |                                                               |                        |                                                                                                         |                               |

### **AMENITIES:**

- Club House
- Gymnasium
- Lift
- Park / Play Area
- Power Back Up
- Reserved Parking
- Security Personnel
- Swimming Pool

SUPER AREA = 1140 SQFT.

ALT THE

----

у е 3 б