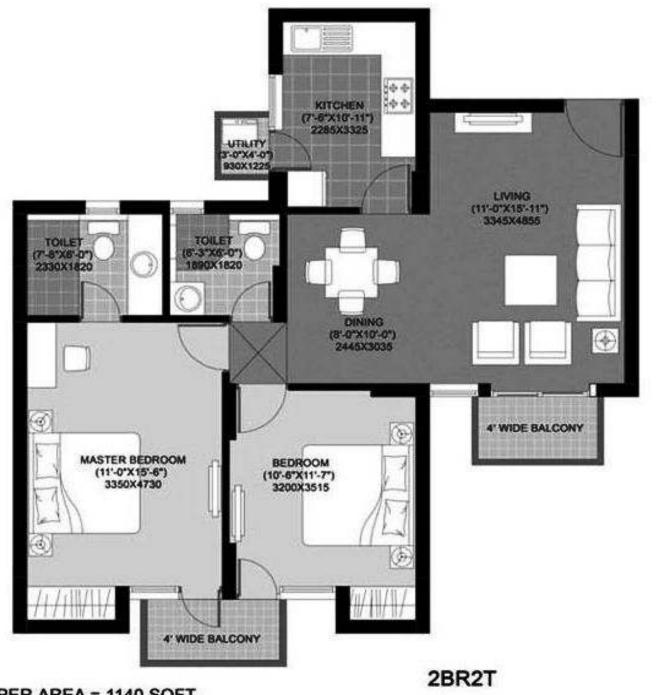

### **AMENITIES:**

- Club House
- Gymnasium
- Lift
- Park / Play Area
- Power Back Up
- Reserved Parking
- Security Personnel
- Swimming Pool

SUPER AREA = 1140 SQFT.

ALT THE

----

у е 3 б