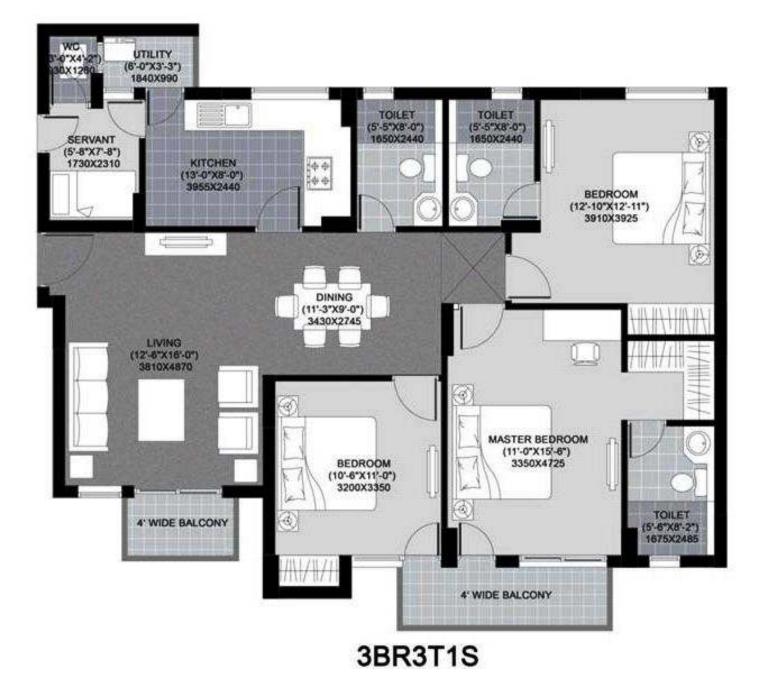

#### **SPECIFICATION UNITECH THE RESIDENCE**

|                        | Bedroom                                                                                                                                                                  | Living/<br>Dining            | Kitchen                                                       | Balcony                | Toilets                                                                                                 | Servant<br>Room               |
|------------------------|--------------------------------------------------------------------------------------------------------------------------------------------------------------------------|------------------------------|---------------------------------------------------------------|------------------------|---------------------------------------------------------------------------------------------------------|-------------------------------|
| Floor                  | Laminated<br>wooden flooring                                                                                                                                             | Vitrified tiles              | Ceramic tiles                                                 | Ceramic tiles          | Ceramic tiles                                                                                           | Ceramic tiles                 |
| Walls                  | Plastic emulsion<br>paint                                                                                                                                                | Plastic<br>emulsion<br>paint | Ceramic tiles up to 600mm<br>height above the counter<br>area |                        | Ceramic tiles up to 2100mm height                                                                       | Plastic<br>emulsion<br>paint, |
| Ceilings               | Oil Bound<br>Distemper                                                                                                                                                   | Oil Bound<br>Distemper       | Oil Bound Distemper                                           | Oil Bound<br>Distemper | Oil Bound Distemper                                                                                     | Oil Bound<br>Distemper        |
| Fittings &<br>Fixtures |                                                                                                                                                                          |                              | Granite counter with stainless steel sink with drain board    |                        | EWC & wash basin in white colour,<br>single lever CP fittings, granite counter,<br>pipelines for geyser |                               |
| Electrical             | Three phase supply with independent meter<br>copper wiring in concealed conduits<br>modular switches<br>TV Point in living room and master bedroom<br>24x7 power back-up |                              |                                                               |                        |                                                                                                         |                               |
| Maintenance            | Maintenance Staff<br>Water Supply / Storage<br>Boring / Tube-well<br>Rain Water Harvesting<br>Waste Disposal                                                             |                              |                                                               |                        |                                                                                                         |                               |

### **AMENITIES:**

- Club House
- Gymnasium
- Lift
- Park / Play Area
- Power Back Up
- Reserved Parking
- Security Personnel
- Swimming Pool

SUPER AREA = 1140 SQFT.

ALT THE

----

у е 3 б