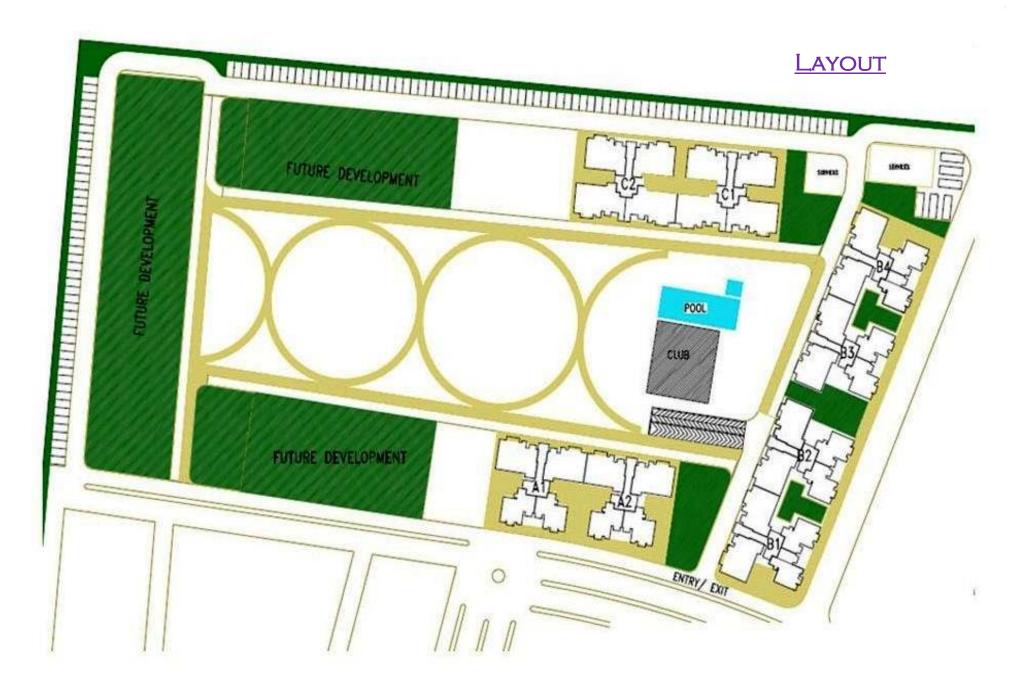

### **AMENITIES:**

- Club House
- Gymnasium
- Lift
- Park / Play Area
- Power Back Up
- Reserved Parking
- Security Personnel
- Swimming Pool

SUPER AREA = 1140 SQFT.

ALT THE

----

у е 3 б