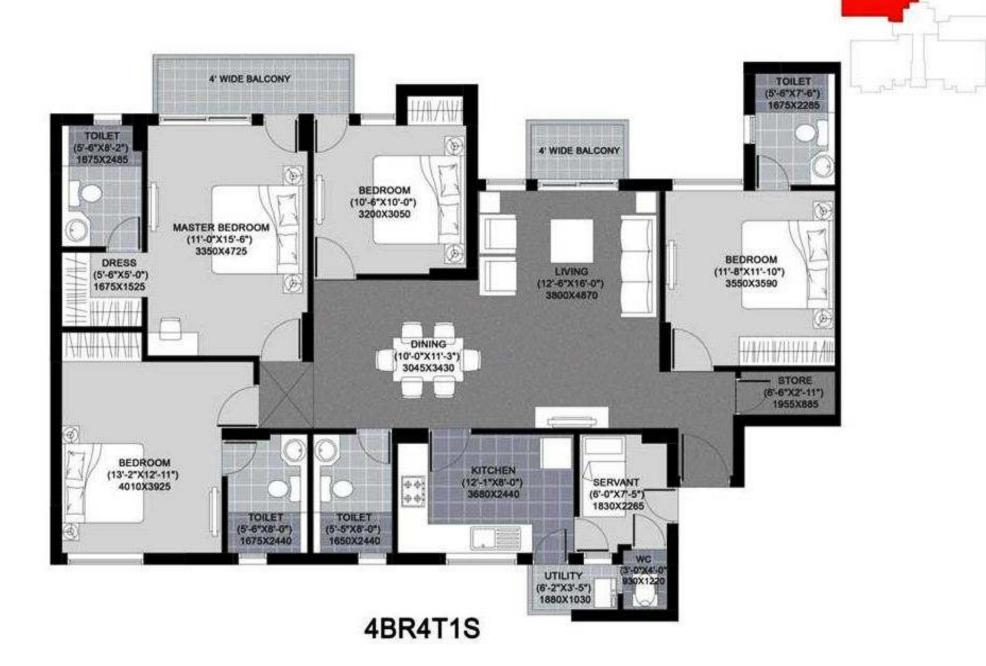

#### **SPECIFICATION UNITECH THE RESIDENCE**

|                        | Bedroom                                                                                                                                                                  | Living/<br>Dining            | Kitchen                                                       | Balcony                | Toilets                                                                                                 | Servant<br>Room               |
|------------------------|--------------------------------------------------------------------------------------------------------------------------------------------------------------------------|------------------------------|---------------------------------------------------------------|------------------------|---------------------------------------------------------------------------------------------------------|-------------------------------|
| Floor                  | Laminated<br>wooden flooring                                                                                                                                             | Vitrified tiles              | Ceramic tiles                                                 | Ceramic tiles          | Ceramic tiles                                                                                           | Ceramic tiles                 |
| Walls                  | Plastic emulsion<br>paint                                                                                                                                                | Plastic<br>emulsion<br>paint | Ceramic tiles up to 600mm<br>height above the counter<br>area |                        | Ceramic tiles up to 2100mm height                                                                       | Plastic<br>emulsion<br>paint, |
| Ceilings               | Oil Bound<br>Distemper                                                                                                                                                   | Oil Bound<br>Distemper       | Oil Bound Distemper                                           | Oil Bound<br>Distemper | Oil Bound Distemper                                                                                     | Oil Bound<br>Distemper        |
| Fittings &<br>Fixtures |                                                                                                                                                                          |                              | Granite counter with stainless steel sink with drain board    |                        | EWC & wash basin in white colour,<br>single lever CP fittings, granite counter,<br>pipelines for geyser |                               |
| Electrical             | Three phase supply with independent meter<br>copper wiring in concealed conduits<br>modular switches<br>TV Point in living room and master bedroom<br>24x7 power back-up |                              |                                                               |                        |                                                                                                         |                               |
| Maintenance            | Maintenance Staff<br>Water Supply / Storage<br>Boring / Tube-well<br>Rain Water Harvesting<br>Waste Disposal                                                             |                              |                                                               |                        |                                                                                                         |                               |