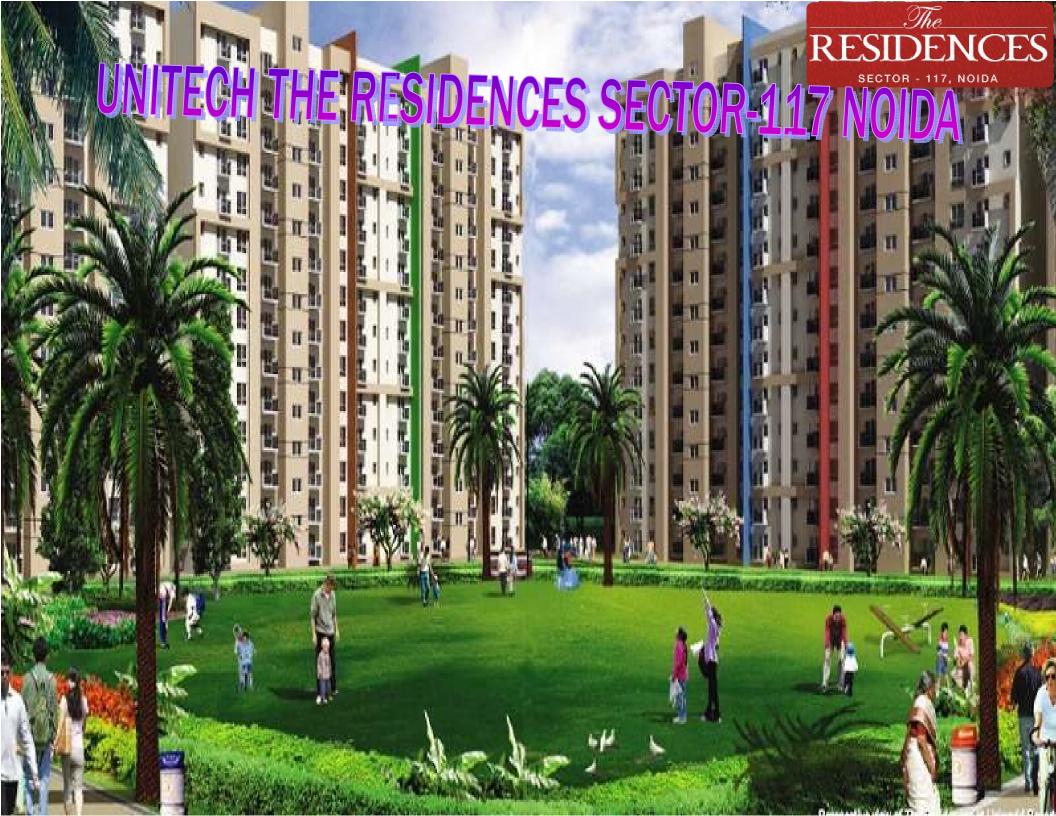

#### **PROJECT OVERVIEW:**

**Unitech** brings you a new residential project "**THE RESIDENCES**" in **sector 117**, **Noida**. Unitech the Residences offers **2**, **3 and 4 bedroom** apartments varying in sizes. The project is well connected with national highway and offers excellent amenities such as **swimming pool**, **sports facility**, **school** and a lot more to enjoy. Unitech the Residences truly redefines the essence of an energizing residential living. Conceived to the highest standards is for those who seek to live their dreams. The bustling clubhouse offers an array of recreational activities.

**UNITECH** new project being launched from **Unitech at Sec 117** Noida. Name of the project is **'The Residences** which consists of **2**, **3 and 4 BHK** Air Conditioned Luxury Apartments. The tentative price is **Rs 3945 p sq ft** Inaugural discount is **Rs 350.** The Residences presents you the magical options of 2, 3 & 4 bedroom apartments in the range of 1140-1980sq ft area overlooking in the sprawling greens. The Residences at Sec -117 in Noida offers panoramic vision of its landscaped environs And the region is the boasts of premium health centers, Major hospitals, schools, shopping plazas, shopping complexes, much more in the locality.