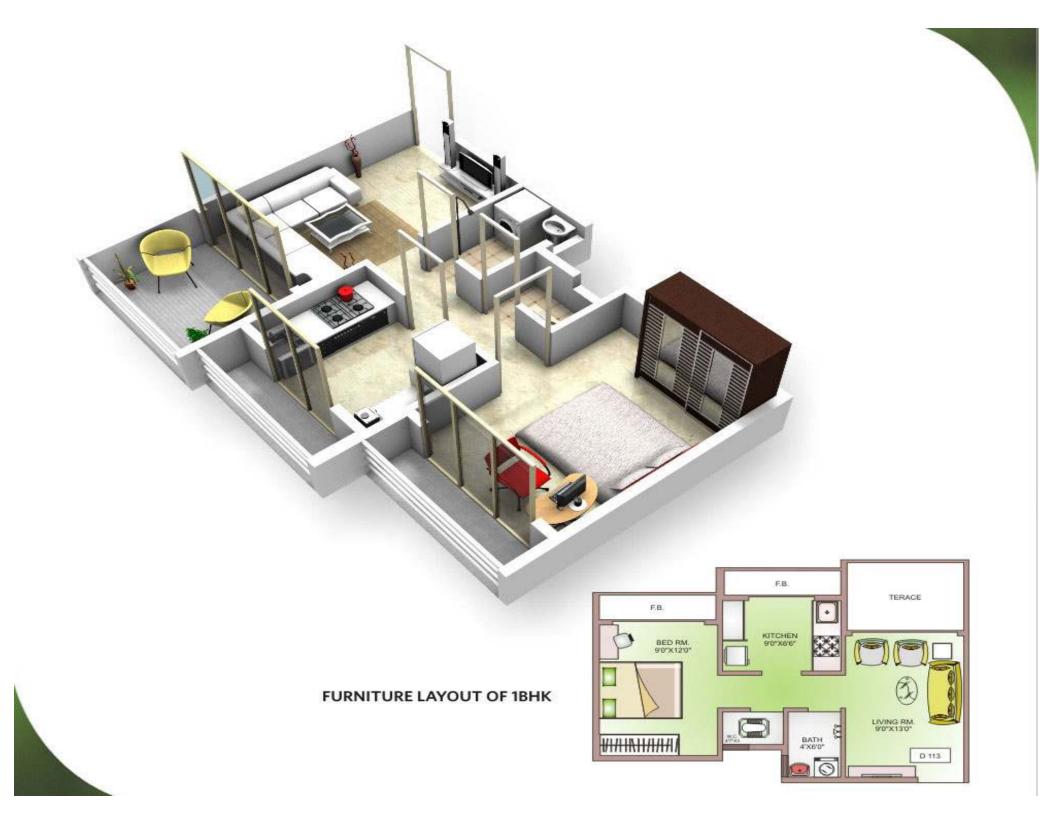

#### **Internal Amenities:**

- ✤ 3 Burner Gas Hob and Chimney in Kitchen
- Intercom facility in each flat
- ✤ 2X2 Vitrified Flooring in all rooms
- Luster Paint in all rooms
- Full Glazed Tiles in Bathroom upto beam level
- Moulded panel Main Door and Bedroom Door
- FRP doors for Bathroom
- POP on walls with Moulding Cornices
- Aluminum Powder Coated Sliding Windows
- ✤ Granite Top Kitchen Platform with Full height glazed tiles above Platform with S.S. Sink
- Dedicated space for Wash Basin & Washing Machine
- Basin Counter in Attached Bathroom
- Concealed wiring with ample Electrical Points & Modular Switches
- Good Quality Hardware Fittings
- ✤ Concealed Plumbing with Premium Quality C.P. Fitting and Branded Sanitaryware
- Ceramic Flooring on attached Terraces