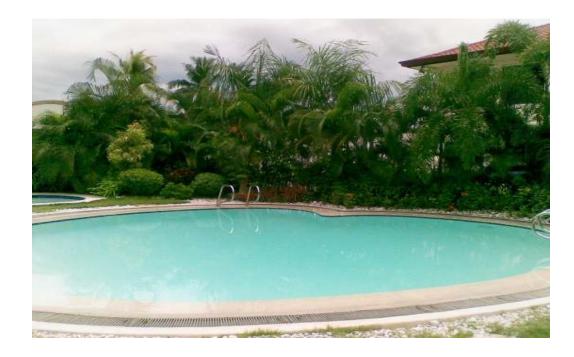

#### -: External Amenities:-

- Stainless Steel full automatic Doors Lift in each wing
- Power Backup for lifts and common areas
- Swimming Pool
- Children's Game Room and Activity Area
- ✤ Health Club with Gymnasium & steam room.
- Beautifully Landscaped Garden
- Pure Acrylic External Paint
- ✤ All Decorated Floor Lobbies
- Elegant Entrance Lobby
- Mesmerising Elevation
- Stilt + 7, Residential