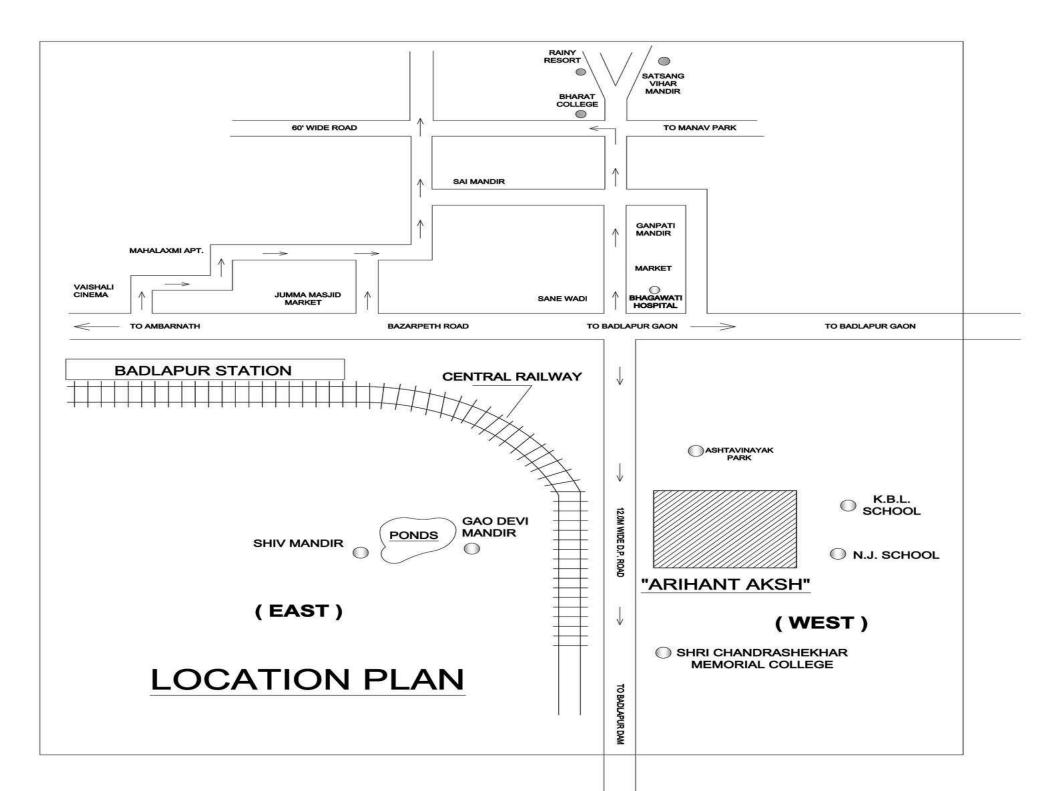

nal Amenities:**

- ✤ 3 Burner Gas Hob and Chimney in Kitchen
- Intercom facility in each flat
- ✤ 2X2 Vitrified Flooring in all rooms
- Luster Paint in all rooms
- Full Glazed Tiles in Bathroom upto beam level
- Moulded panel Main Door and Bedroom Door
- FRP doors for Bathroom
- POP on walls with Moulding Cornices
- Aluminum Powder Coated Sliding Windows
- ✤ Granite Top Kitchen Platform with Full height glazed tiles above Platform with S.S. Sink
- Dedicated space for Wash Basin & Washing Machine
- Basin Counter in Attached Bathroom
- Concealed wiring with ample Electrical Points & Modular Switches
- Good Quality Hardware Fittings
- ✤ Concealed Plumbing with Premium Quality C.P. Fitting and Branded Sanitaryware
- Ceramic Flooring on attached Terraces



# **ARIHANT AKSH MASTER LAYOUT**











### For Further queries please feel free to contact.

Thanks & Regards,

**Affinity Solutions Pvt Ltd.** 

16469150050 (US) 442030516831 (UK)

Visit us at - www.affinityconsultant.com Write us now- info@affinityconsultant.com