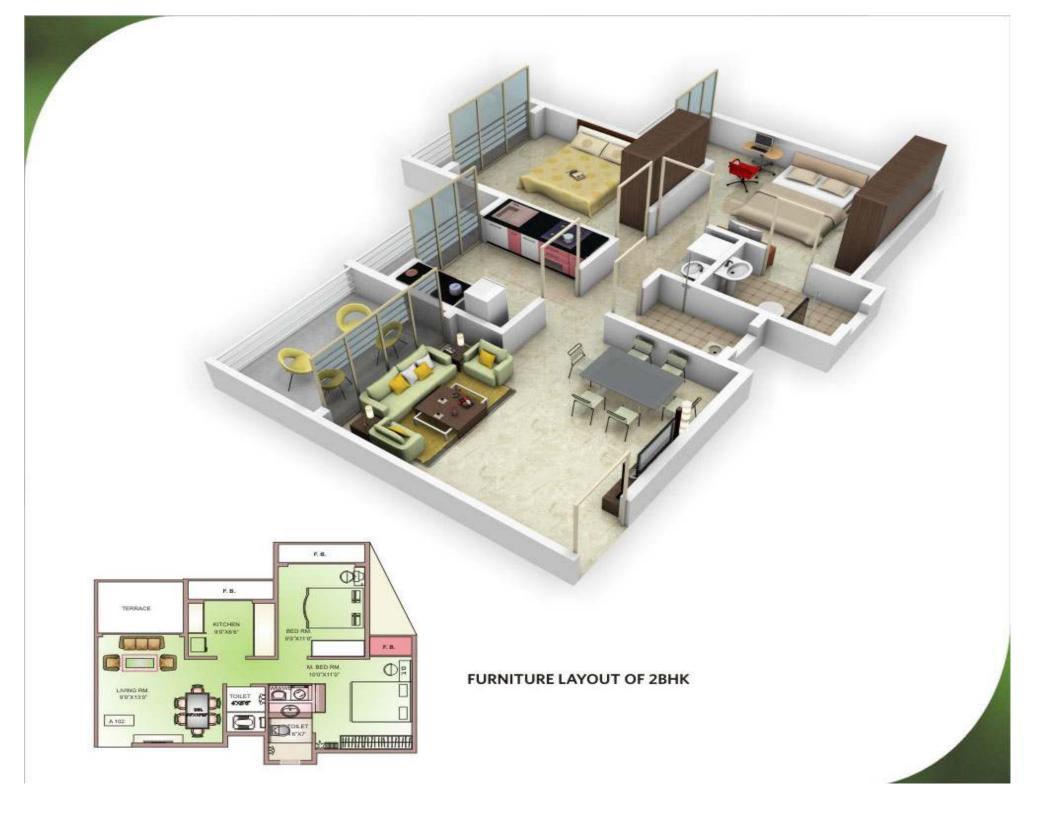

#### **Internal Amenities:**

- ✤ 3 Burner Gas Hob and Chimney in Kitchen
- Intercom facility in each flat
- ✤ 2X2 Vitrified Flooring in all rooms
- Luster Paint in all rooms
- Full Glazed Tiles in Bathroom upto beam level
- Moulded panel Main Door and Bedroom Door
- FRP doors for Bathroom
- POP on walls with Moulding Cornices
- Aluminum Powder Coated Sliding Windows
- ✤ Granite Top Kitchen Platform with Full height glazed tiles above Platform with S.S. Sink
- Dedicated space for Wash Basin & Washing Machine
- Basin Counter in Attached Bathroom
- Concealed wiring with ample Electrical Points & Modular Switches
- Good Quality Hardware Fittings
- ✤ Concealed Plumbing with Premium Quality C.P. Fitting and Branded Sanitaryware
- Ceramic Flooring on attached Terraces