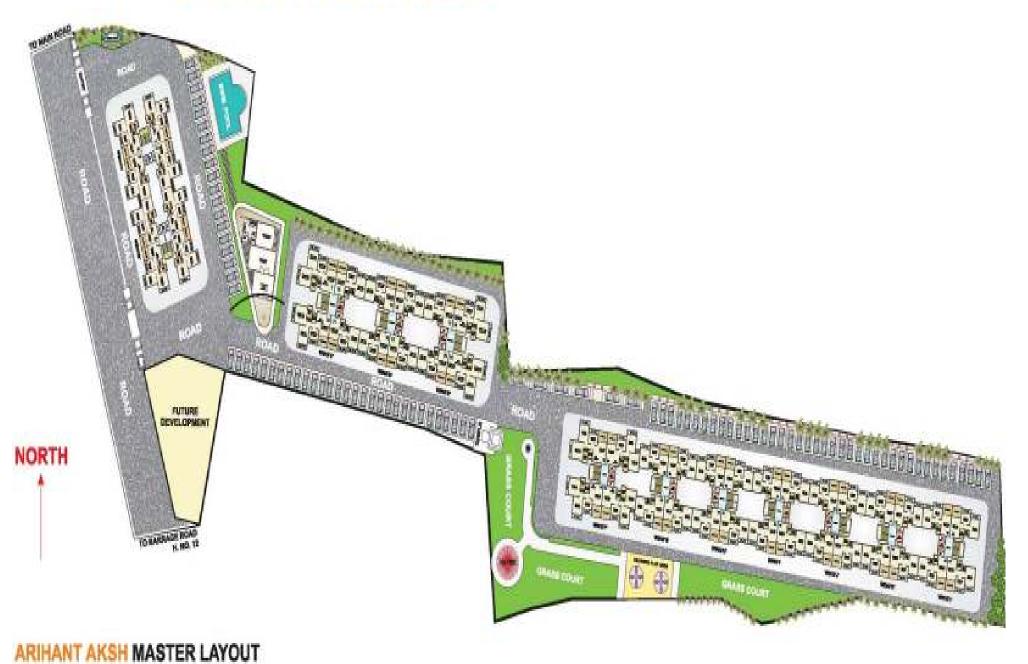

ernal Amenities:**

- ✤ 3 Burner Gas Hob and Chimney in Kitchen
- Intercom facility in each flat
- ✤ 2X2 Vitrified Flooring in all rooms
- Luster Paint in all rooms
- Full Glazed Tiles in Bathroom upto beam level
- Moulded panel Main Door and Bedroom Door
- FRP doors for Bathroom
- POP on walls with Moulding Cornices
- Aluminum Powder Coated Sliding Windows
- ✤ Granite Top Kitchen Platform with Full height glazed tiles above Platform with S.S. Sink
- Dedicated space for Wash Basin & Washing Machine
- Basin Counter in Attached Bathroom
- Concealed wiring with ample Electrical Points & Modular Switches
- Good Quality Hardware Fittings
- ✤ Concealed Plumbing with Premium Quality C.P. Fitting and Branded Sanitaryware
- Ceramic Flooring on attached Terraces



# **ARIHANT AKSH MASTER LAYOUT**











### For Further queries please feel free to contact.

Thanks & Regards,

**Affinity Solutions Pvt Ltd.** 

16469150050 (US) 442030516831 (UK)

Visit us at - www.affinityconsultant.com Write us now- info@affinityconsultant.com