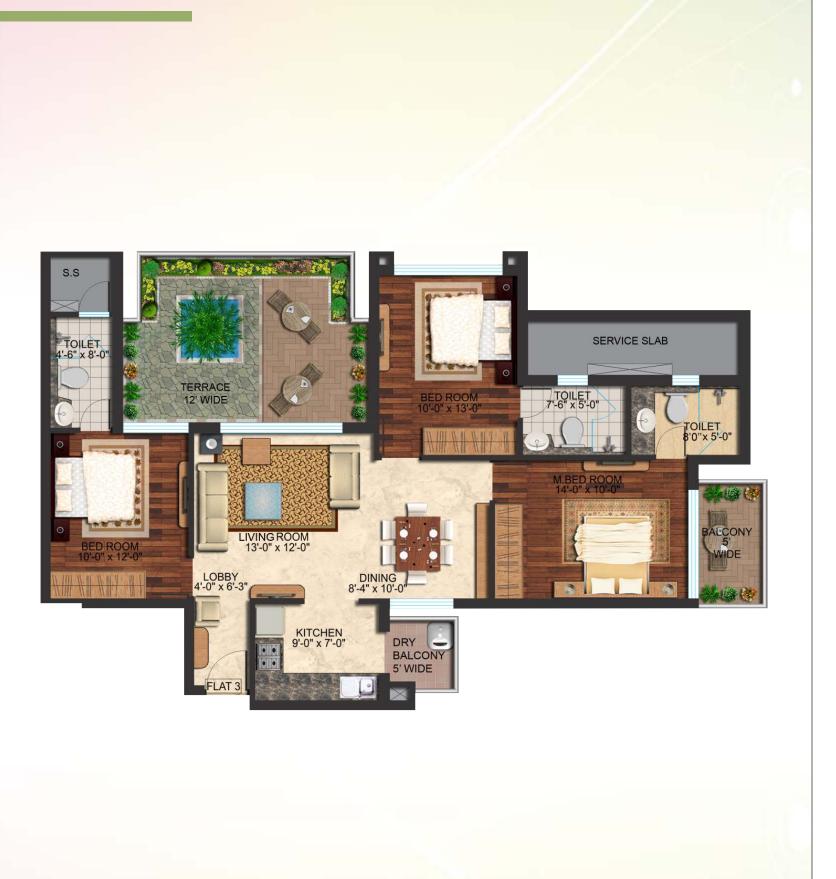

afeez Contractor, an icon in the Indian real estate industry. A scion of 21st century high rises, Hafeez has conceptualized and executed a wide range of projects that resulted in a portfolio featuring some of the most significant architectural accomplishments of contemporary India.

#### **Crisil Star Rating**







#### Super Area - 1490 sq. ft. 3BHK + 3T

Disclaimer : In the interest of project, floor plans, layout plans, areas, dimensions and specifications are indicative and may change as decided by the company or by the competent authority. Disclaimer : In the interest of project, floor plans, layout plans, areas, dimensions and specifications are indicative and may change as decided by the company or by the competent authority.

#### Super Area - 1620 sq. ft. 3BHK + 3T + TERRACE





#### Super Area - 1510 sq. ft. 3BHK + 3T

Disclaimer : In the interest of project, floor plans, layout plans, areas, dimensions and specifications are indicative and may change as decided by the company or by the competent authority.

Disclaimer : In the interest of project, floor plans, layout plans, areas, dimensions and specifications are indicative and may change as decided by the company or by the competent authority.

#### Super Area - 1620 sq. ft. 3BHK + 3T + TERRACE





#### Super Area - 1815 sq. ft. 3BHK + 3T + SR

Disclaimer : In the interest of project, floor plans, layout plans, areas, dimensions and specifications are indicative and may change as decided by the company or by the competent authority.





#### Super Area - 2650 sq. ft. 4BHK + 4T + SR

Disclaimer : In the int