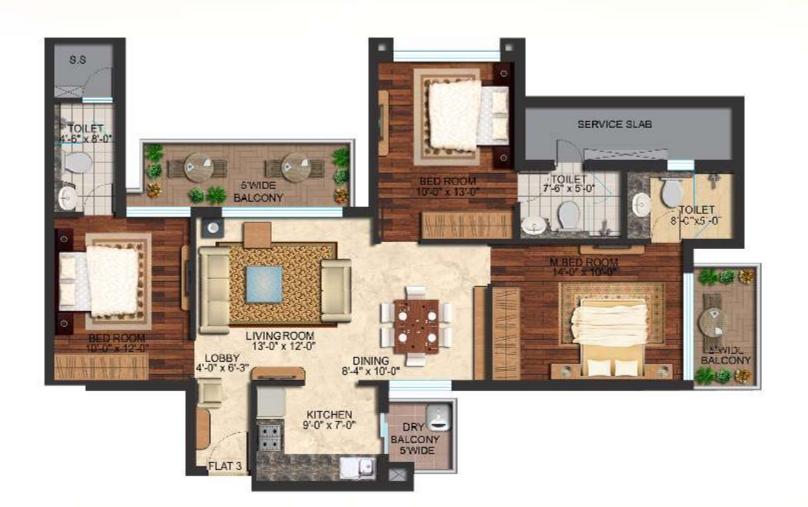

#### Super Area - 1815 sq. ft. 3BHK + 3T + SR

Disclaimer : In the interest of project, floor plans, layout plans, areas, dimensions and specifications are indicative and may change as decided by the company or by the competent authority.

Disclaimer : In the interest of project, floor plans, layout plans, areas, dimensions and specifications are indicative and may change as decided by the company or by the competent authority.