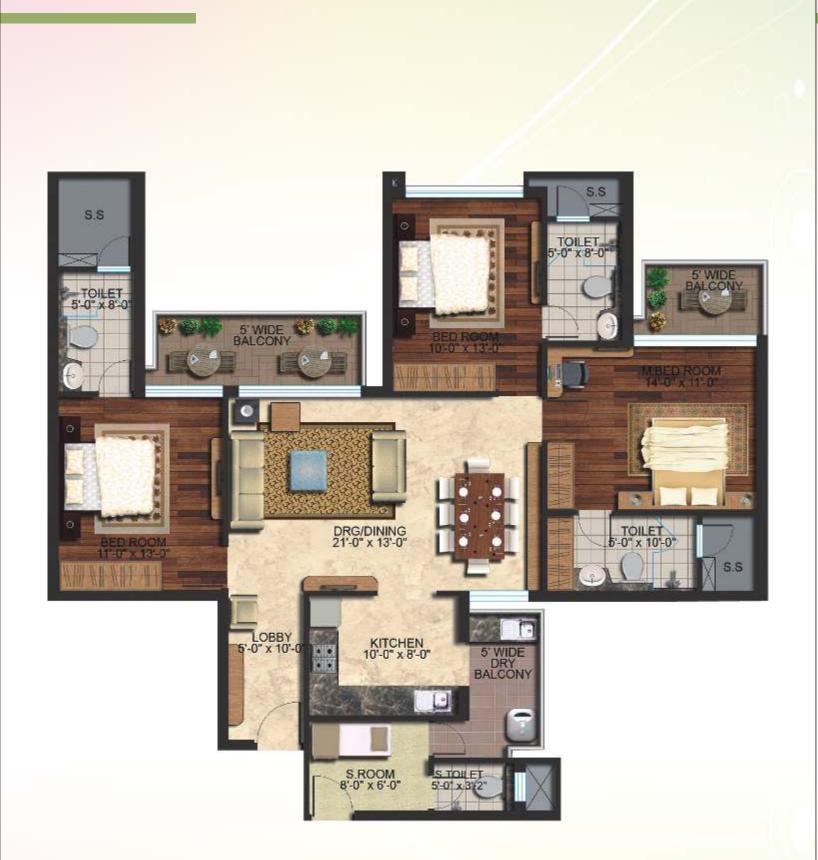

#### Super Area - 1510 sq. ft. 3BHK + 3T

Disclaimer : In the interest of project, floor plans, layout plans, areas, dimensions and specifications are indicative and may change as decided by the company or by the competent authority.