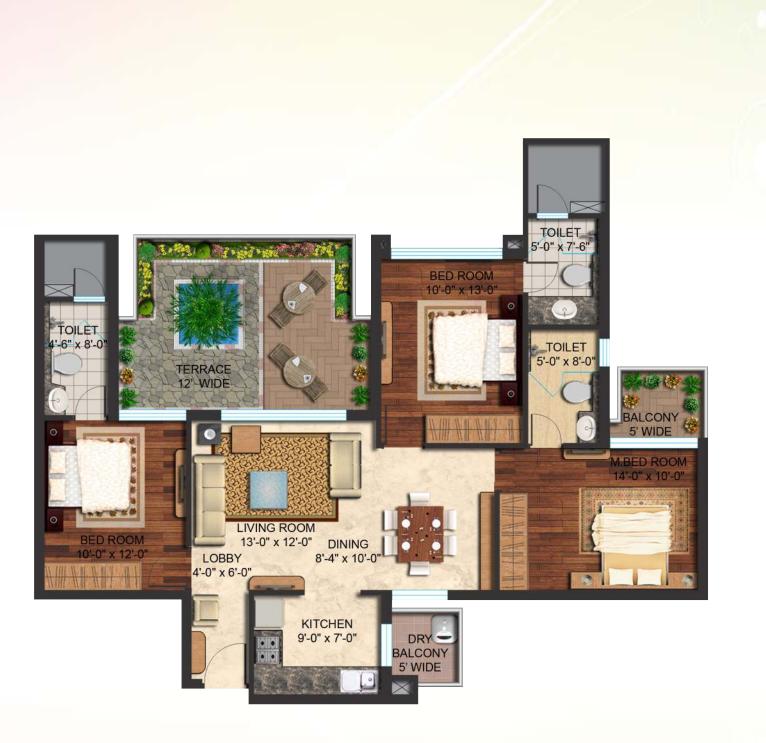

ctivities in store for kids and adults to keep you refreshed and rejuvenated all day long.



#### Design By Architect Hafeez Contractor



DLF ATAIIAS

CRISIL Real Estate Star Ratings provide city specific all round assessment of real estate projects and helps buyers benchmark and identify quality projects within their city. The rating system, a pioneering move towards increasing transparency and customer awareness.

The first-of-its-kind elevated concept of Mount Ville is by Hafeez Contractor, an icon in the Indian real estate industry. A scion of 21st century high rises, Hafeez has conceptualized and executed a wide range of projects that resulted in a portfolio featuring some of the most significant architectural accomplishments of contemporary India.

#### **Crisil Star Rating**







#### Super Area - 1490 sq. ft. 3BHK + 3T

Disclaimer : In the interest of project, floor plans, layout plans, areas, dimensions and specifications are indicative and may change as decided by the company or by the competent authority. Disclaimer : In the interest of project, floor plans, layout plans, areas, dimensions and specifications are indicative and may change as decided by the company or by the competent authority.

#### Super Area - 1620 sq. ft. 3BHK + 3T + TERRACE





#### Super Area - 1510 sq. ft. 3BHK + 3T

Disclaimer : In the interest of project, floor plans, layout plans, areas, dimensions and specifications are indicative and may change as decided by the company or by the competent authority.

Disclaimer : In the interest of project, floor plans, layout plans, areas, dimen