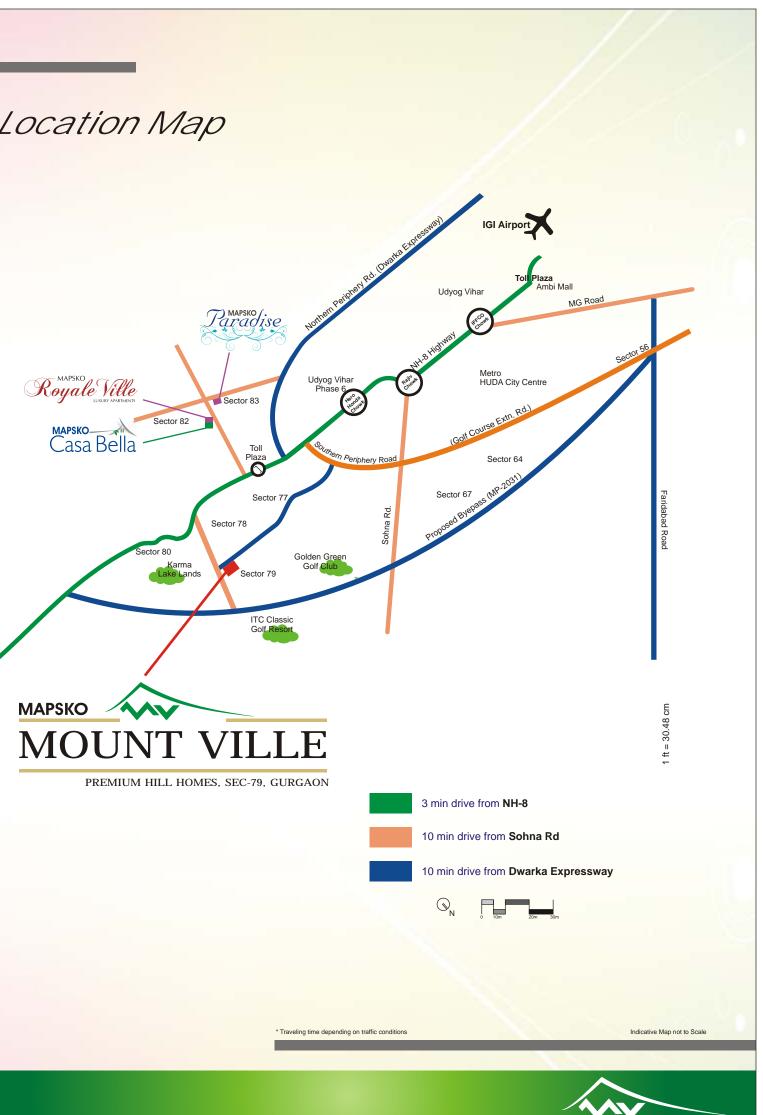

### Good Location, Great Connectivity

Location plays an important role in the holistic way of life at Mount Ville. Proximity to the Aravalis means away from the noisy and polluted streets of the city. However, Mount Ville is only a 10 minutes drive from the Golf Course Ext. Road/Sohna Road and approx. 3 minutes drive from SPR. Essential amenities like shopping malls and schools are close by and Sector Road connectivity to your home ensures that all important locations in and around Gurgaon are within easy reach.

#### Location Map

PREMIUM HILL HOMES, GURGAON