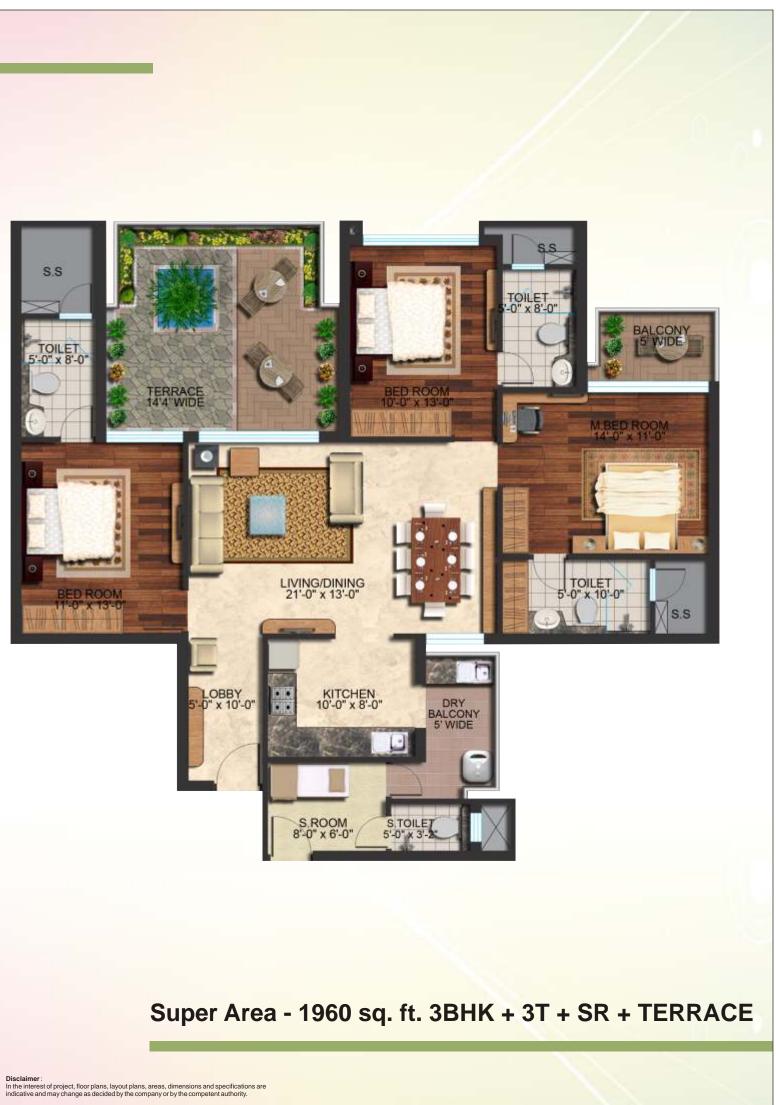

may change as decided by the company or by the competent authority. Disclaimer : In the interest of project, floor plans, layout plans, areas, dimensions and specifications are indicative and may change as decided by the company or by the competent authority.

#### Super Area - 1620 sq. ft. 3BHK + 3T + TERRACE





#### Super Area - 1510 sq. ft. 3BHK + 3T

Disclaimer : In the interest of project, floor plans, layout plans, areas, dimensions and specifications are indicative and may change as decided by the company or by the competent authority.

Disclaimer : In the interest of project, floor plans, layout plans, areas, dimensions and specifications are indicative and may change as decided by the company or by the competent authority.

#### Super Area - 1620 sq. ft. 3BHK + 3T + TERRACE





#### Super Area - 1815 sq. ft. 3BHK + 3T + SR

Disclaimer : In the interest of project, floor plans, layout plans, areas, dimensions and specifications are indicative and may change as decided by the company or by the competent authority.





#### Super Area - 2650 sq. ft. 4BHK + 4T + SR

Disclaimer : In the interest of project, floor plans, layout plans, areas, dimensions and specifications are indicative and may change as decided by the company or by the competent authority.

Disclaimer : In the interest of project, floor plans, layout plans, areas, dimensions and specifications are indicative and may change as decided by the company or by the competent authority.



#### LEGEND

- Adult Pool
- Children's Pool
- Interactive Water Feature
- Water Feature
- Children's Play Area
- Pergol