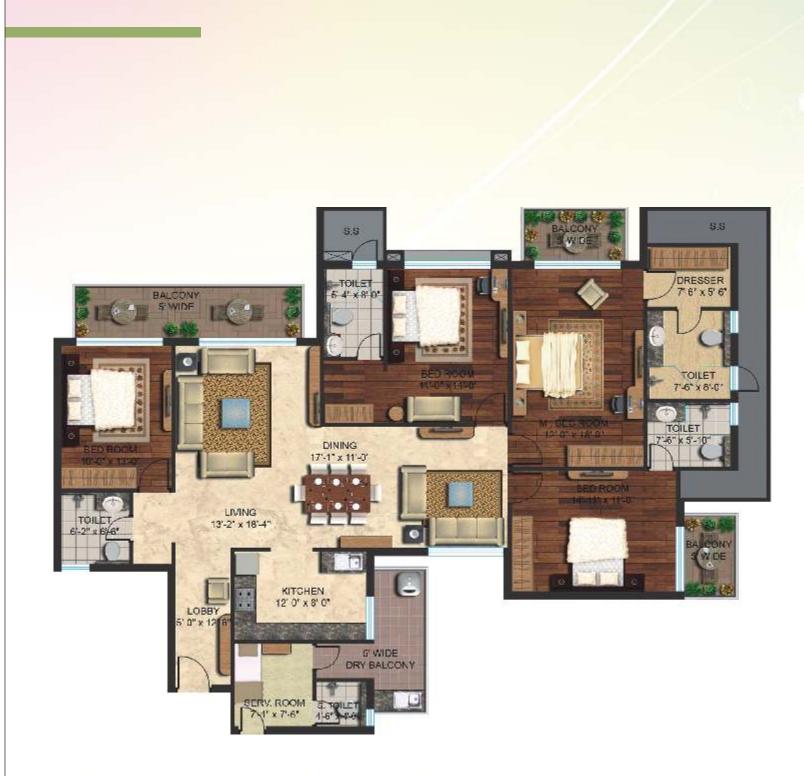

#### Super Area - 1815 sq. ft. 3BHK + 3T + SR

Disclaimer : In the interest of project, floor plans, layout plans, areas, dimensions and specifications are indicative and may change as decided by the company or by the competent authority.