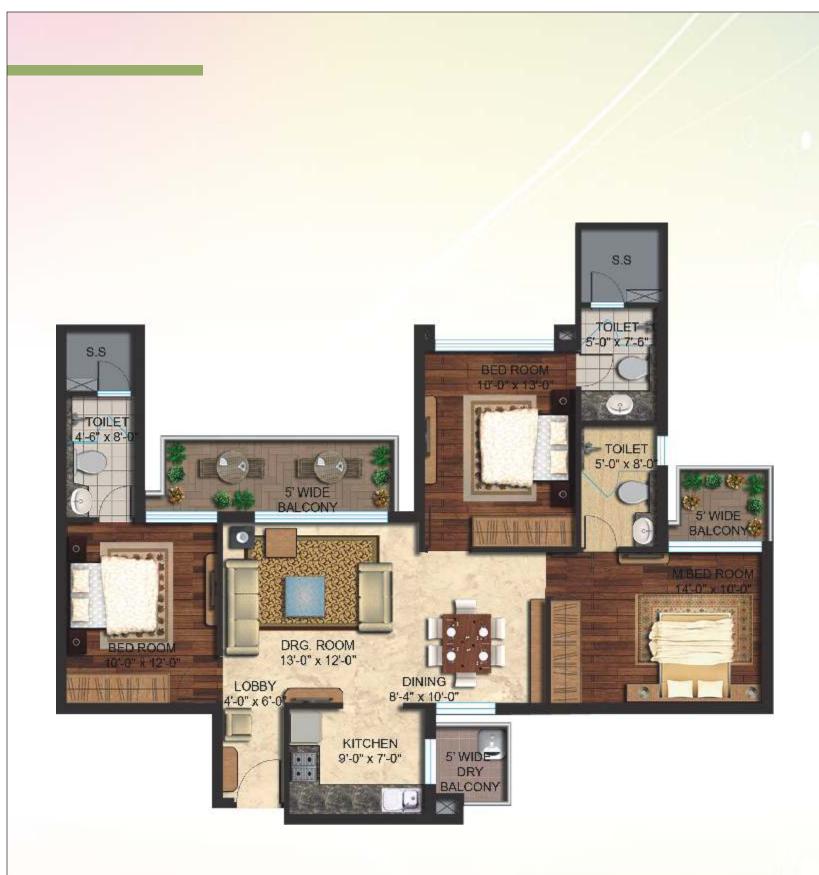

#### Super Area - 1510 sq. ft. 3BHK + 3T

Disclaimer : In the interest of project, floor plans, layout plans, areas, dimensions and specifications are indicative and may change as decided by the company or by the competent authority.

Disclaimer : In the interest of project, floor plans, layout plans, areas, dimensions and specifications are indicative and may change as decided by the company or by the competent authority.