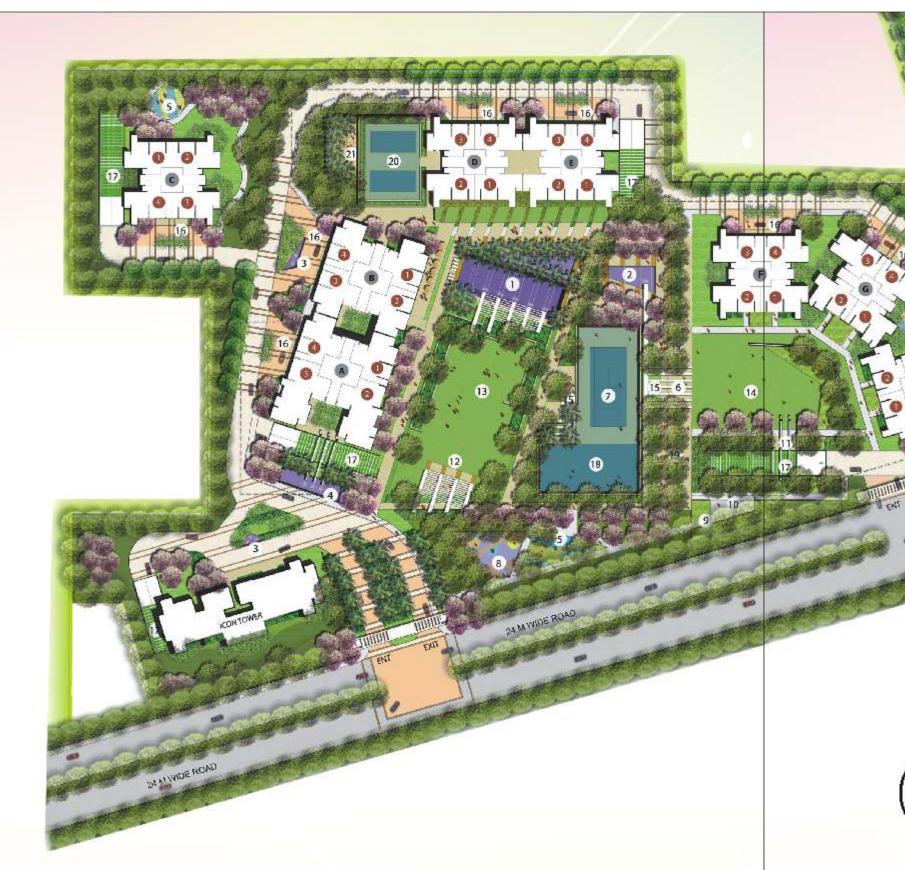

#### LEGEND

- Adult Pool
- Children's Pool
- Interactive Water Feature
- Water Feature
- Children's Play Area
- Pergola Seating
- Art Work / Sculpture
- Tennis And Multipurpose Court
- Skating Court
- Jogging Track
- Outdoor Fitness Node
- Senior Citizen Area
- Stage and Seating Area
- Badminton Court

- Terrace Lawn
- Multi-Activity Lawn
- Overlook
- Drop-Off
- Pergola Screening At Ramp
- Multipurpose Court
- Palm Court / Children's Play Area

4 M WIDE ROAD

## Project Layout

84 M WIDE ROAD