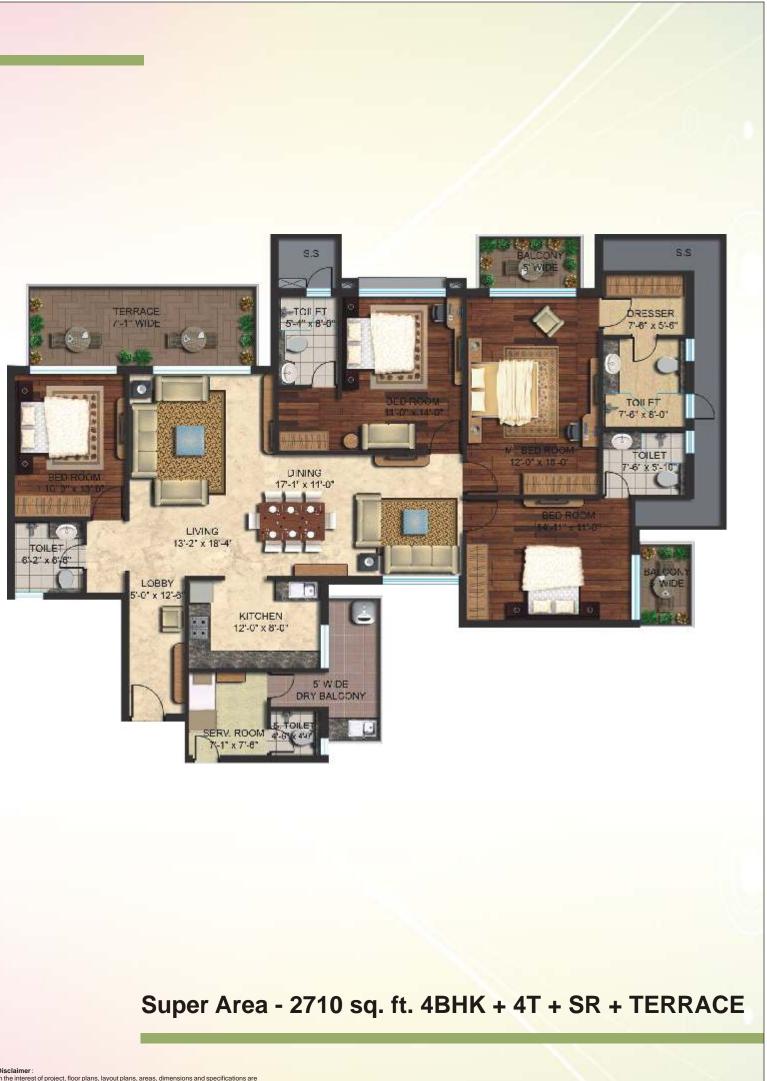

#### Super Area - 2650 sq. ft. 4BHK + 4T + SR

Disclaimer : In the interest of project, floor plans, layout plans, areas, dimensions and specifications are indicative and may change as decided by the company or by the competent authority.