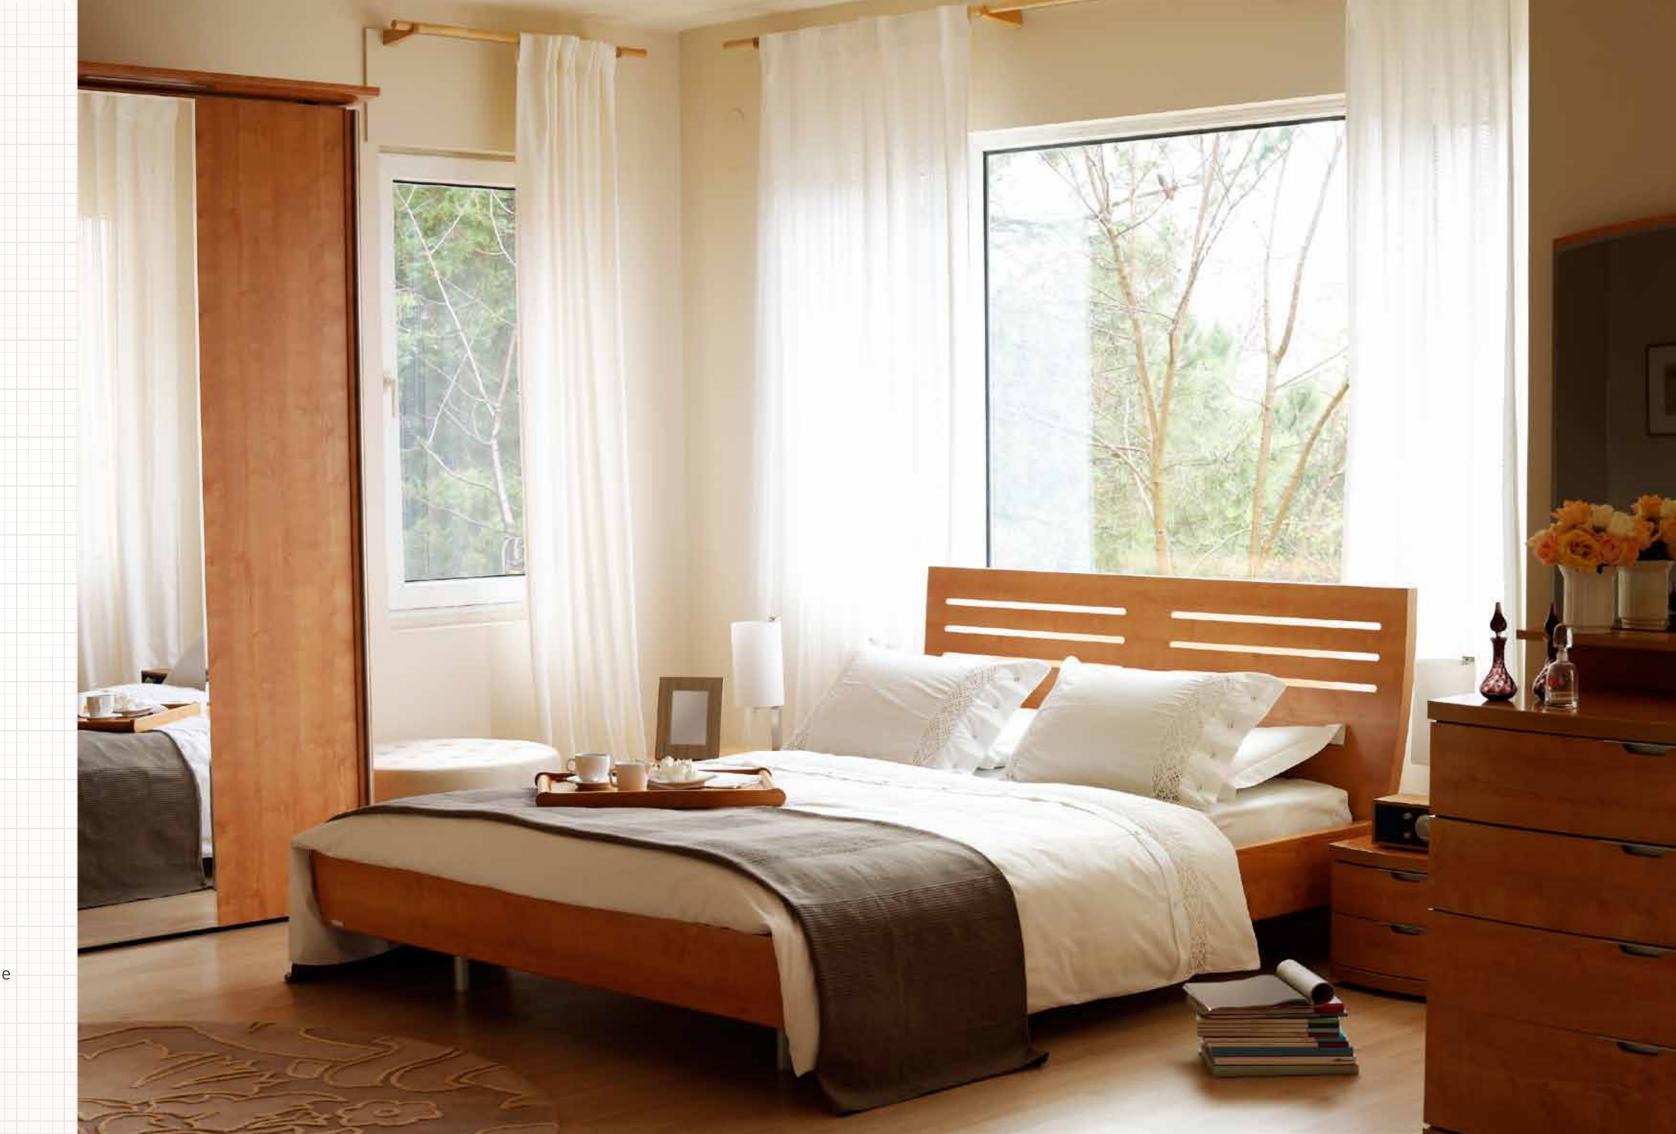

THE ICON FEATURES 2/3/4 BHK APARTMENTS RANGING FROM 1305 TO 2695 SQ FT. SPACIOUS, WELL DESIGNED AND FEATURING THE VERY BEST IN FITTINGS AND MATERIALS - THE ICON CREATES INCOMPARABLE VALUE FOR MONEY.

## THE APARTMENTS

#### LIVING ROOM

Vitrified tile flooring. Main door made of teak wood frame with flush door shutter with veneered finish.

#### BEDROOM

Laminated wooden flooring for Master bedroom rectified Ceramic for other bed rooms. Hard wood frame with Masonite flush shutters. A/c Point in master bed room and other bedroom be will provided with PVC conducting and dummy point.