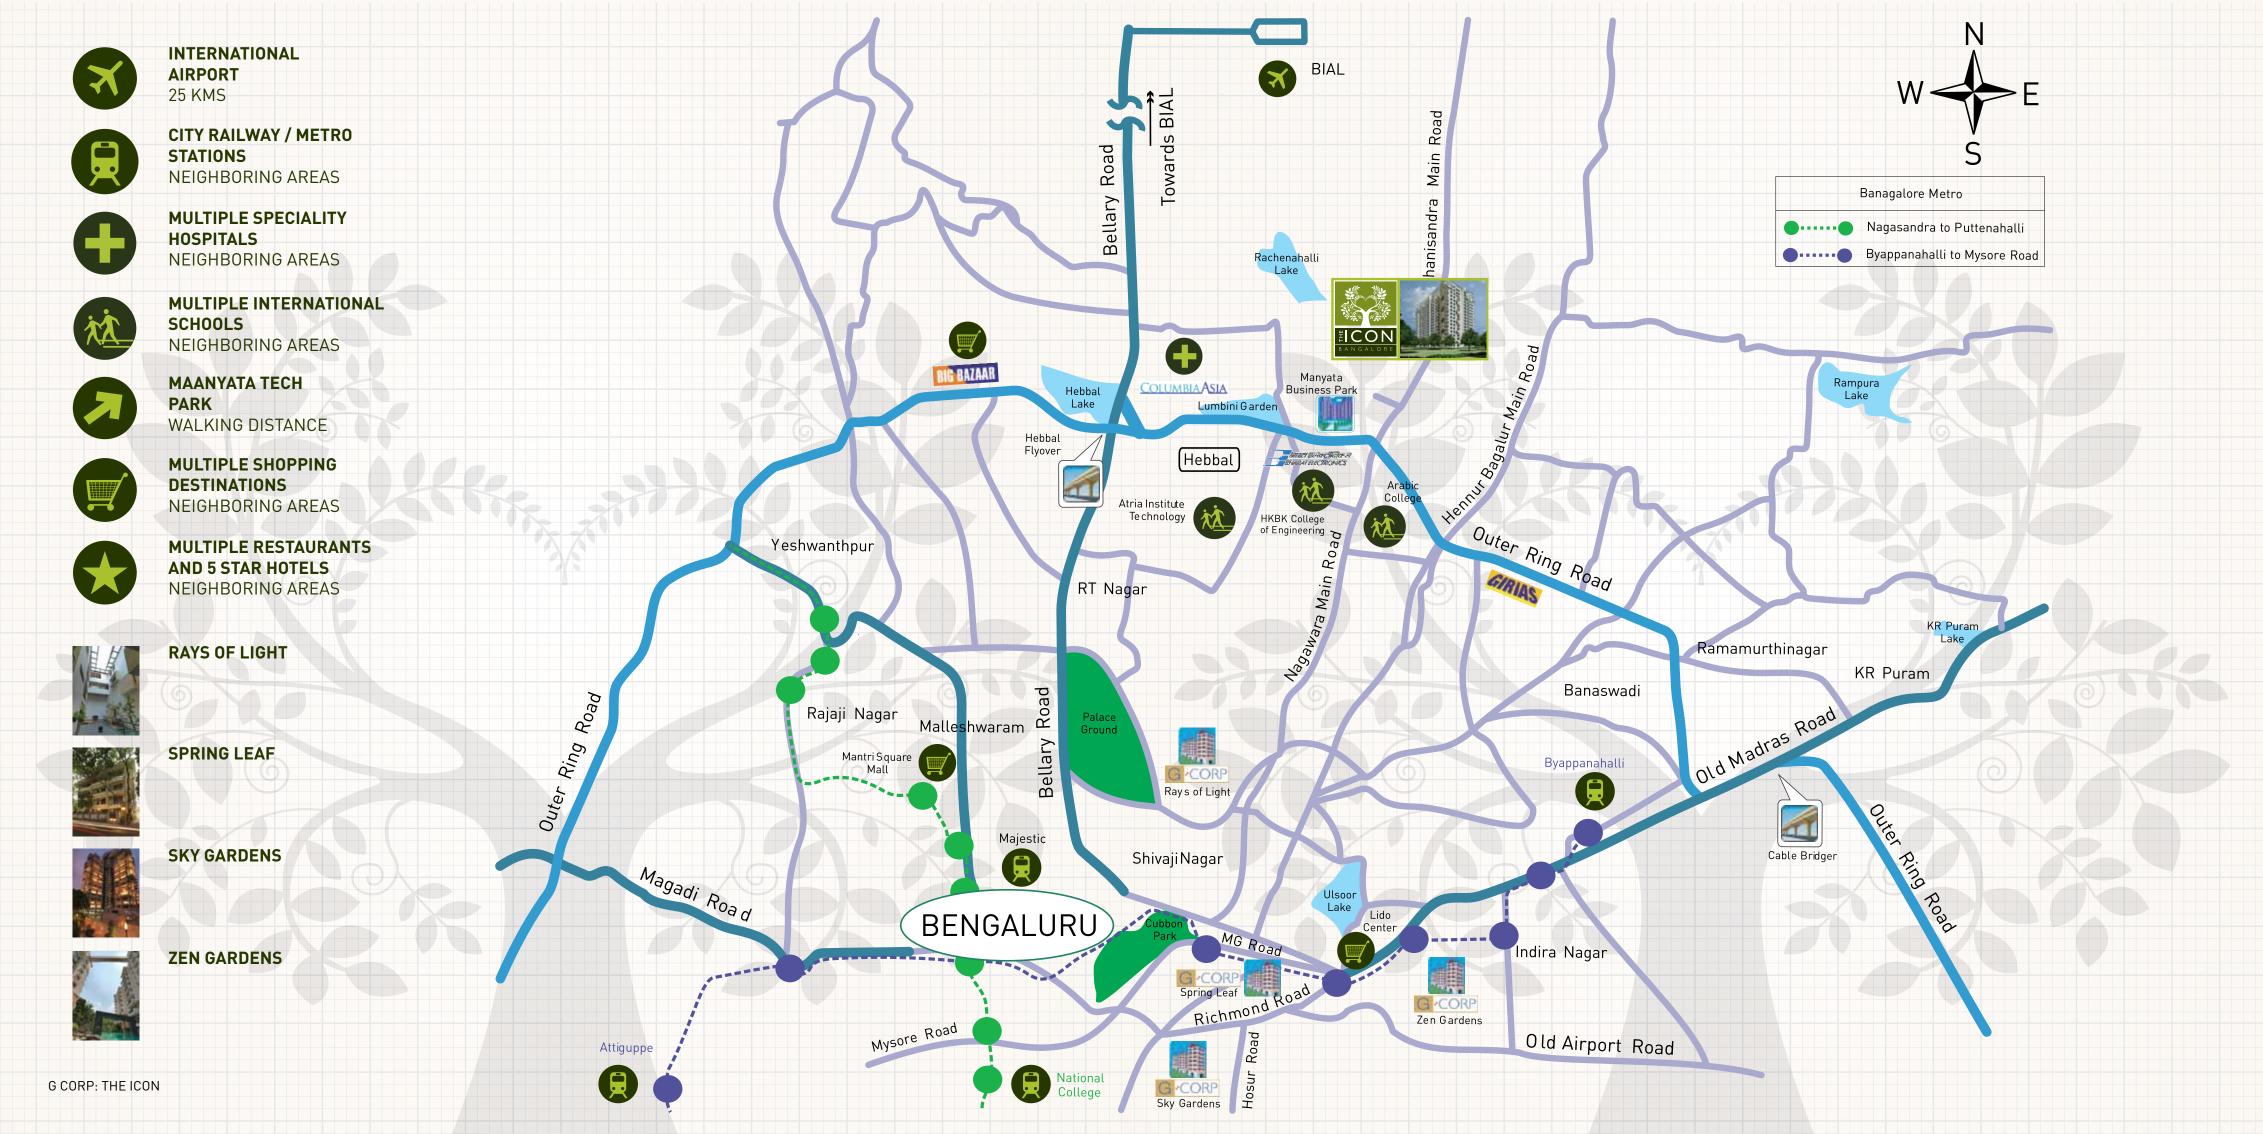

## THE FASTEST DEVELOPING **REGION IN BANGALORE**

Thanisandra in North Bangalore is today witnessing an explosive growth which will propel it to literally the center of Bengaluru city over then next 5 years. From easy access to the very best in healtcare and education on its way welcome to the changing face of North Bengaluru.

**AIRPORT** 

**CITY CENTER** 15 Mins

It is well connected to different areas of Bangalore. With the airport only 30 minutes away, the railway station barely twenty minutes away. The prime city location MG road is again just twenty minutes away. Cabs, rickshaws and buses are frequent and easy to find which makes the communication very convenient.

**CBD City Center** 

**MG ROAD** 

**MEKHRI FLYOVER** 

CITY RAILWAYSTATION

INTERNATIONAL AIRPORT

## **02. INFRASTRUCTURE** THANISANDRA MAIN ROAD WIDENING

PROPOSED WIDTH 80 FT

North Bangalore is at an apt location, with easy access to international schools, nursery's and play homes, schools, colleges, the best and reputed hospitals. urbane and well known hotels, IT companies, Shopping malls, Banks and ATMS, petrol pumps, places of worship and bus stops.

## 03. HEALTHCARE

The healthcare facilities in and around North Bangalore are state of the art and up to date with the latest technology and equipment. Highly regarded, trusted and good quality healthcare facilities are available in the area.

**COLUMBIA ASIA** HOSPITAL

8 KMS

**BAPTIST** HOSPITAL 7 KMS

## **05. EDUCATION**

Being situated only 20 minutes away form MG road, north Bangalore has easy and comfortable access to the main shopping destination of the city. With malls and stores at close proximity, shopping and entertainment becomes an easy option.

## 06. LIFESTYLE

**SHOPPING MALLS** ESTEEM MALL, MSR REGALIA ELEMENTS. RMZ MALL

CAFE + RESTAURANTS

**SEVERAL NEW 5 STAR HOTELS** 

WESTIN, OBEROI.

North Bangalore is well populated with all types of educational institutions, right from international schools to nursery's to government school to colleges of the best reputation.

CANADIAN INTERNATIONAL SCHOOL

**DELHI PUBLIC** SCHOOL

> RYAN INTERNATIONAL SCHOOL

> > **VIDYA NIKETAN** SCHOOL

> > > **VIDYA SHILP ACADEMY**

## **04. BUSINESS**

The IT Park and IT companies, which are located within north Bangalore, make it an upcoming and great business destination.

## **07. NEIGHBOURHOOD**

The location is a friendly and family oriented neighbourhood. It is safe and has arrangements to make sure that all members of the families are at ease. There is no dearth of day care centers, hotels and restaurants and leisure / green spaces.