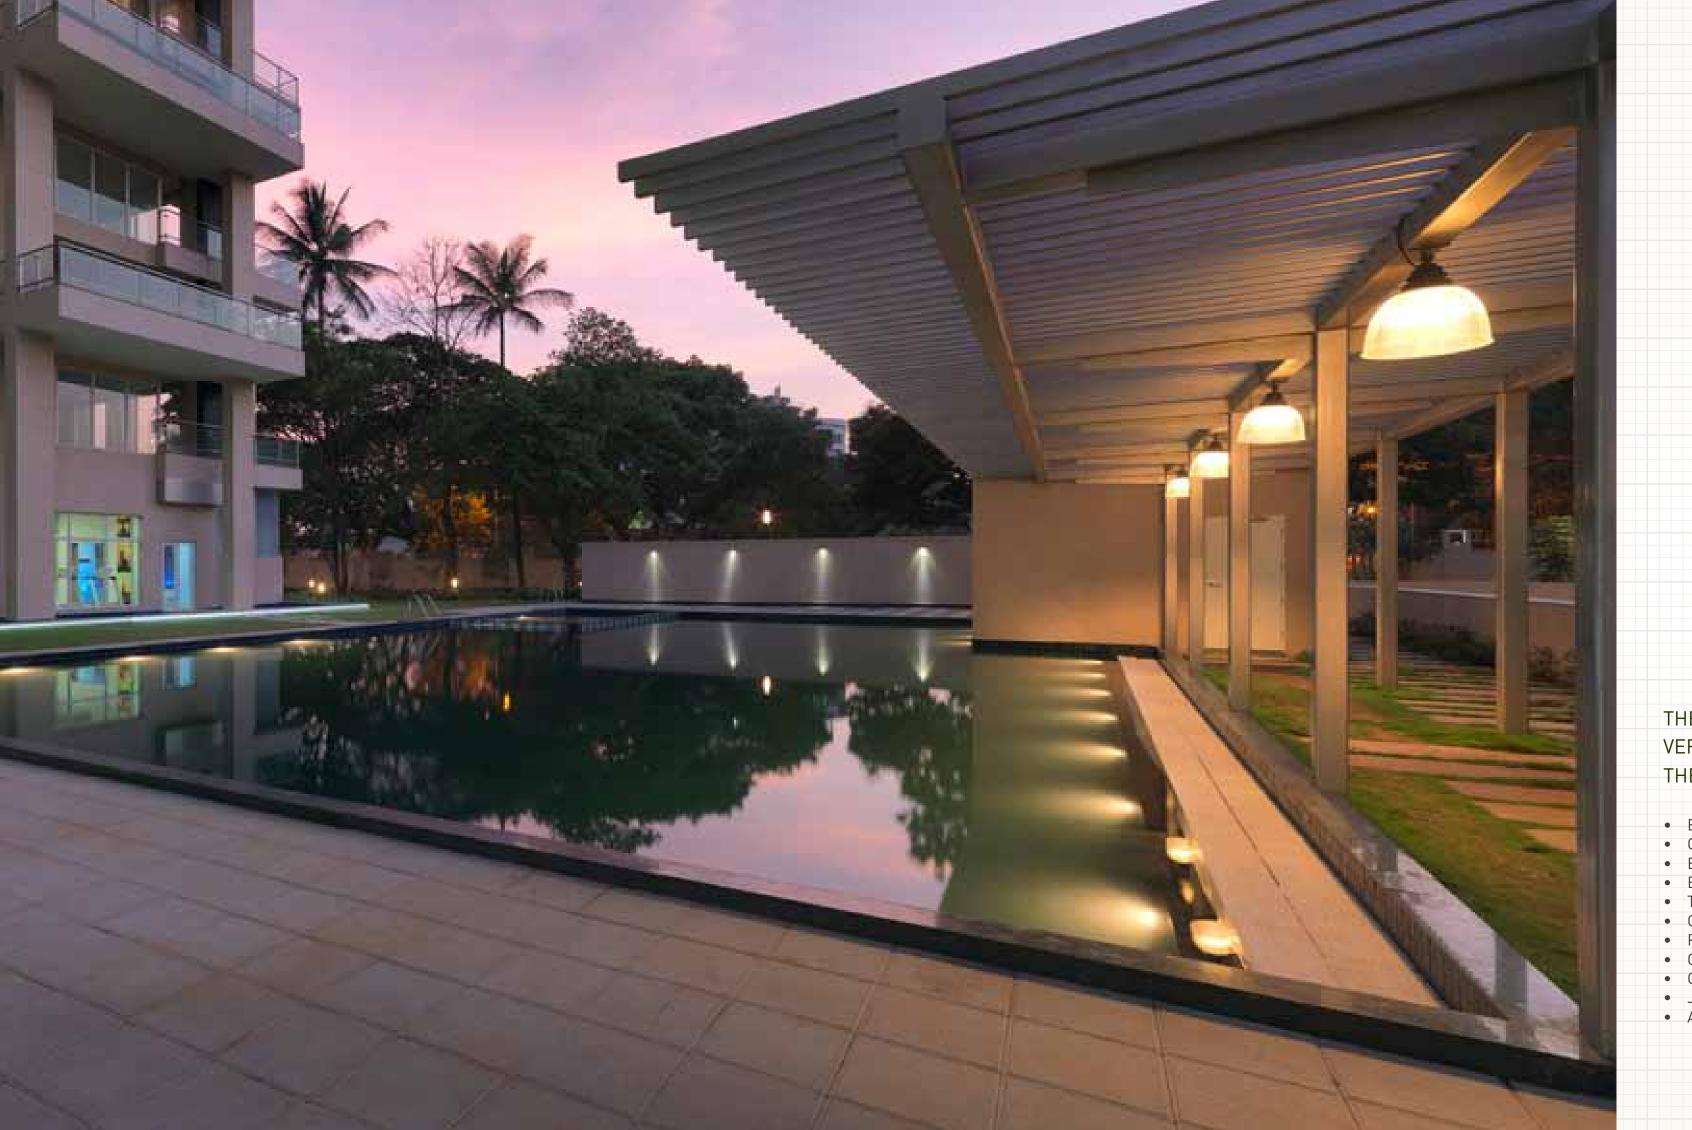

## THE ICON FEATURES A MASTER CLUB HOUSE WITH INCOMPARABLE FEATURES. A CLUB HOUSE DESIGNED TO TAKE CARE OF YOUR EVERY RECREATIONAL NEED.

- Health Club with full fledged Gym, Spa with Sauna (Mini Gym in each phase)
  Indoor Games TT, Carrom, Chess, Card Table, Billiards & Pool Table
- Squash Court
- Home Theatre
- Large Party Hall with a Kitchenette and Washrooms
  Swimming Pool with Deck
  Heated Pool

- Extensive Soft & Hard Landscaping, Creative Features with Mini Forest,
  Outdoor Swimming Pool with Kids Pool
  Basket Ball Courts
  Badminton / Volleyball Court
  Tennis Courts

- Cricket Practice Pitch

#### **FITNESS AND RECREATION**

Health Club with gym, Spa with Sauna, Jacuzzi Indoor Games like Squash Court, TT, Carrom, Card table, Billiards & Pool Table Indoor Heated Pool Outdoor Pool with Kids' Pool Jogging track with adequate lung space & seating benches