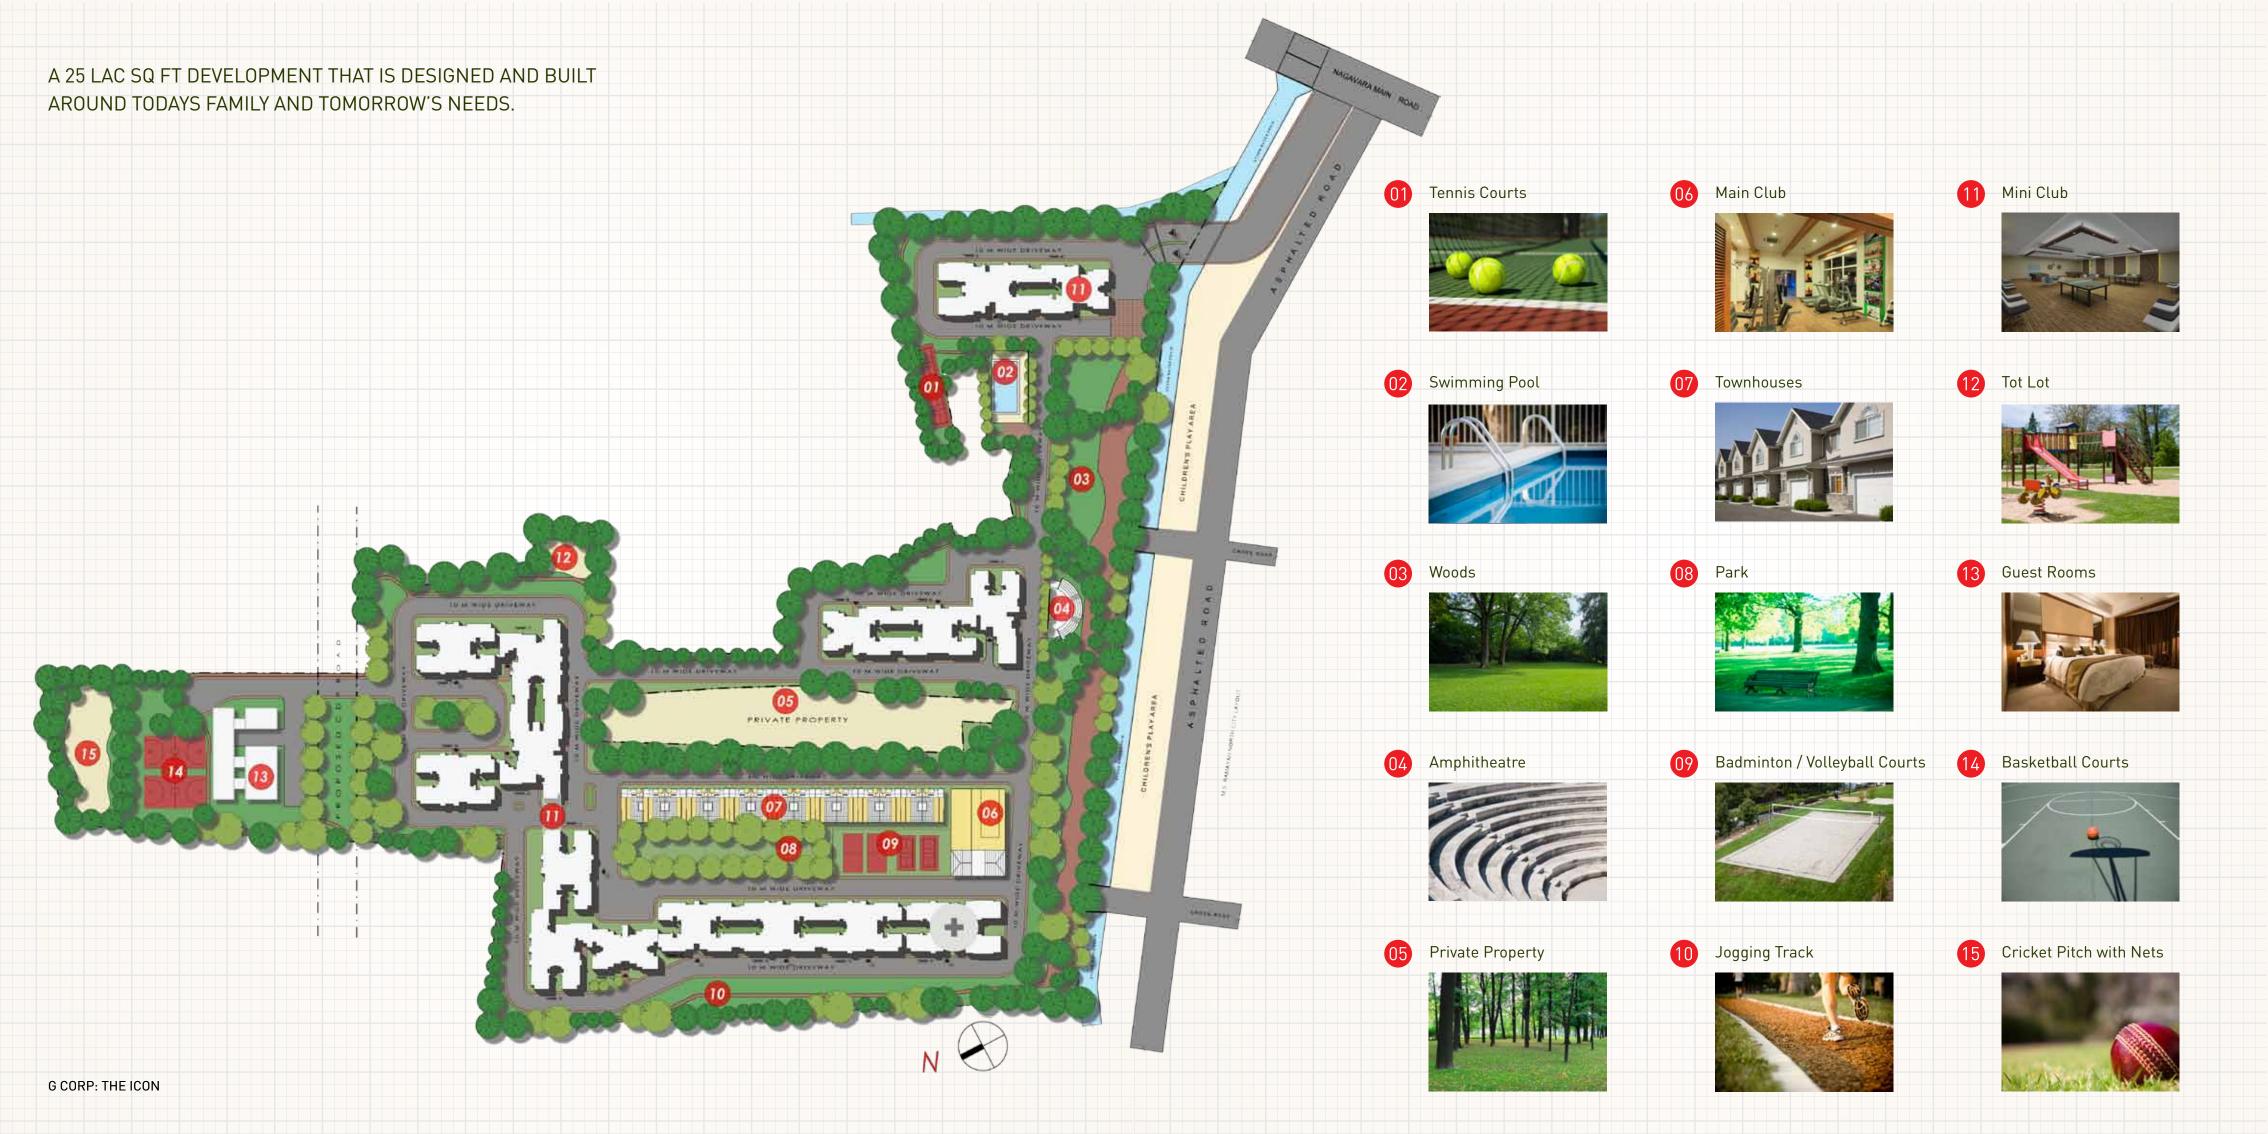

## THE ICON FEATURES A MASTER CLUB HOUSE WITH INCOMPARABLE FEATURES. A CLUB HOUSE DESIGNED TO TAKE CARE OF YOUR EVERY RECREATIONAL NEED.

- Health Club with full fledged Gym, Spa with Sauna (Mini Gym in each phase)
  Indoor Games TT, Carrom, Chess, Card Table, Billiards & Pool Table
- Squash Court
- Home Theatre
- Large Party Hall with a Kitchenette and Washrooms
  Swimming Pool with Deck
  Heated Pool

- Jacuzzi
- Unisex Saloon / Beauty Centre [Provision]
  Multipurpose Hall for Meetings / Yoga / Aerobics
  Visitors Guest Rooms 15 Nos.

THE ICON CREATES A HEALTHIER LIFESTYLE WITH THE VERY BEST IN OUTDOOR RECREATION - TAKING CARE OF THE BODY AND THE MIND.

- Extensive Soft & Hard Landscaping, Creative Features with Mini Forest,
  Outdoor Swimming Pool with Kids Pool
  Basket Ball Courts
  Badminton / Volleyball Court
  Tennis Courts

- Cricket Practice Pitch

- Putting Green
  Outdoor Gym / Callisthenic's Facility
  Children Play Area with Swing / Slide Equipments- (In Each Phase)
  Jogging Track with Adequate Lung Space & Seating Benches
  Amphitheatre

THE ICON TAKES CARE OF YOUR EVERY CONVENIENCE - AFTER ALL DAILY CHORES SHOULDN'T COME IN THE WAY OF LIVING.

PROVISIONS HAVE BEEN MADE FOR:

- Convenience / grocery storeChemistATM

## THE ICON ACHIEVES ENERGY EFFICIENCY BY EMPLOYING ECO-FRIENDLY MEASURES.

- Sewage treatment plant with recirculation of water
  Rain water Harvesting
  Solar water heater panels for the club
  Solar energy street lights
  Motion sensor lights for staircases

# DESIGNED **AROUND YOU**

The ICON is designed around those whom it will affect the most, its inhabitants. Every facility and amenity has been designed to make your life at ICON much more pleasureable and comfortable. Living at ICON should be much more than the hassles of daily chores. Also after spending your day in the urban jungle of the city, you need open spaces, if not for exercise then atleast for your peace of mind. Now you can relax in the pool, or the mini woods after a day of hard work. You've earned it.

# **PLAY** at ICON

#### **FITNESS AND RECREATION**

Health Club with gym, Spa with Sauna, Jacuzzi Indoor Games like Squash Court, TT, Carrom, Card table, Billiards & Pool Table Indoor Heated Pool Outdoor Pool with Kids' Pool Jogging track with adequate lung space & seating benches

#### **SPACES**

Home theatre Auditorium **Amphitheatre** Multipurpose Hall for meetings / Yoga / Aerobics Unisex Saloon / beauty centre

#### **FOR YOUR SAFETY**

Integrated Intercom Direct Connection from Security office to apartment Visitor screening, Fire alarm

#### **INFRASTRUCTURE**

Secure Car Parking, Lift with Power Back up

Plumber, Electrician. Car Wash

#### CONVENIENCE

Grocery Stores, ATM, Chemist

#### **CONCIERGE DESK** Lounge Visitors Guest rooms 15 nos

Large conference hall with a kitchenette and wash rooms

**WORK SPACES** Home Theatre

# KIDS at ICON

#### **KID FRIENDLY SPACES**

Children Play area with swing / slide Extensively Landscaped Lawns Basketball Courts, Tennis Courts Cricket Practice Pitch with Nets Outdoor Calisthenic's facility Jogging track Outdoors Kiddie Pool Indoor Games

# COMMUNITY at ICON

#### **COMMUNITY SPACES**

Multipurpose hall ideal for society / community meetings, parties and other celebrations.