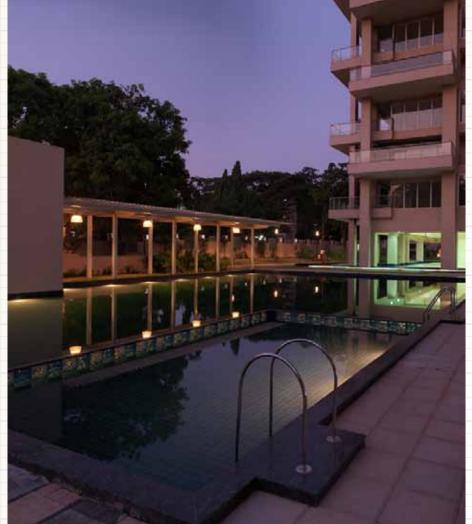

## THE ICON FEATURES A MASTER CLUB HOUSE WITH INCOMPARABLE FEATURES. A CLUB HOUSE DESIGNED TO TAKE CARE OF YOUR EVERY RECREATIONAL NEED.

- Health Club with full fledged Gym, Spa with Sauna (Mini Gym in each phase)
  Indoor Games TT, Carrom, Chess, Card Table, Billiards & Pool Table
- Squash Court
- Home Theatre
- Large Party Hall with a Kitchenette and Washrooms
  Swimming Pool with Deck
  Heated Pool

- Jacuzzi
- Unisex Saloon / Beauty Centre [Provision]
  Multipurpose Hall for Meetings / Yoga / Aerobics
  Visitors Guest Rooms 15 Nos.

THE ICON CREATES A HEALTHIER LIFESTYLE WITH THE VERY BEST IN OUTDOOR RECREATION - TAKING CARE OF THE BODY AND THE MIND.

- Extensive Soft & Hard Landscaping, Creative Features with Mini Forest,
  Outdoor Swimming Pool with Kids Pool
  Basket Ball Courts
  Badminton / Volleyball Court
  Tennis Courts

- Cricket Practice Pitch

#### **FITNESS AND RECREATION**

Health Club with gym, Spa with Sauna, Jacuzzi Indoor Games like Squash Court, TT, Carrom, Card table, Billiards & Pool Table Indoor Heated Pool Outdoor Pool with Kids' Pool Jogging track with adequate lung space & seating benches