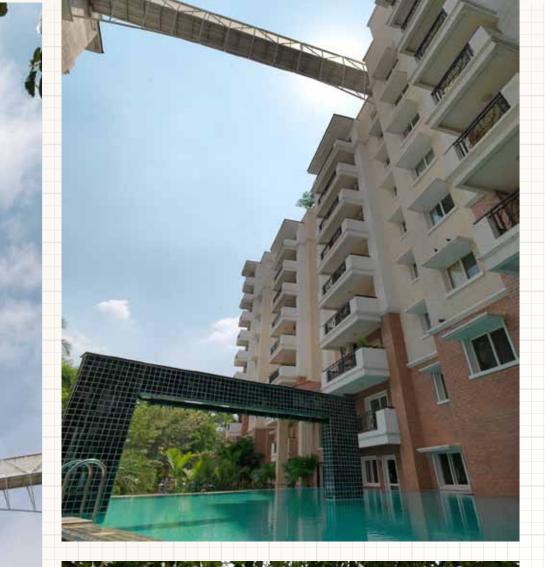

## THE ICON FEATURES A MASTER CLUB HOUSE WITH INCOMPARABLE FEATURES. A CLUB HOUSE DESIGNED TO TAKE CARE OF YOUR EVERY RECREATIONAL NEED.

- Health Club with full fledged Gym, Spa with Sauna (Mini Gym in each phase)
  Indoor Games TT, Carrom, Chess, Card Table, Billiards & Pool Table
- Squash Court
- Home Theatre
- Large Party Hall with a Kitchenette and Washrooms
  Swimming Pool with Deck
  Heated Pool

- Extensive Soft & Hard Landscaping, Creative Features with Mini Forest,
  Outdoor Swimming Pool with Kids Pool
  Basket Ball Courts
  Badminton / Volleyball Court
  Tennis Courts

- Cricket Practice Pitch