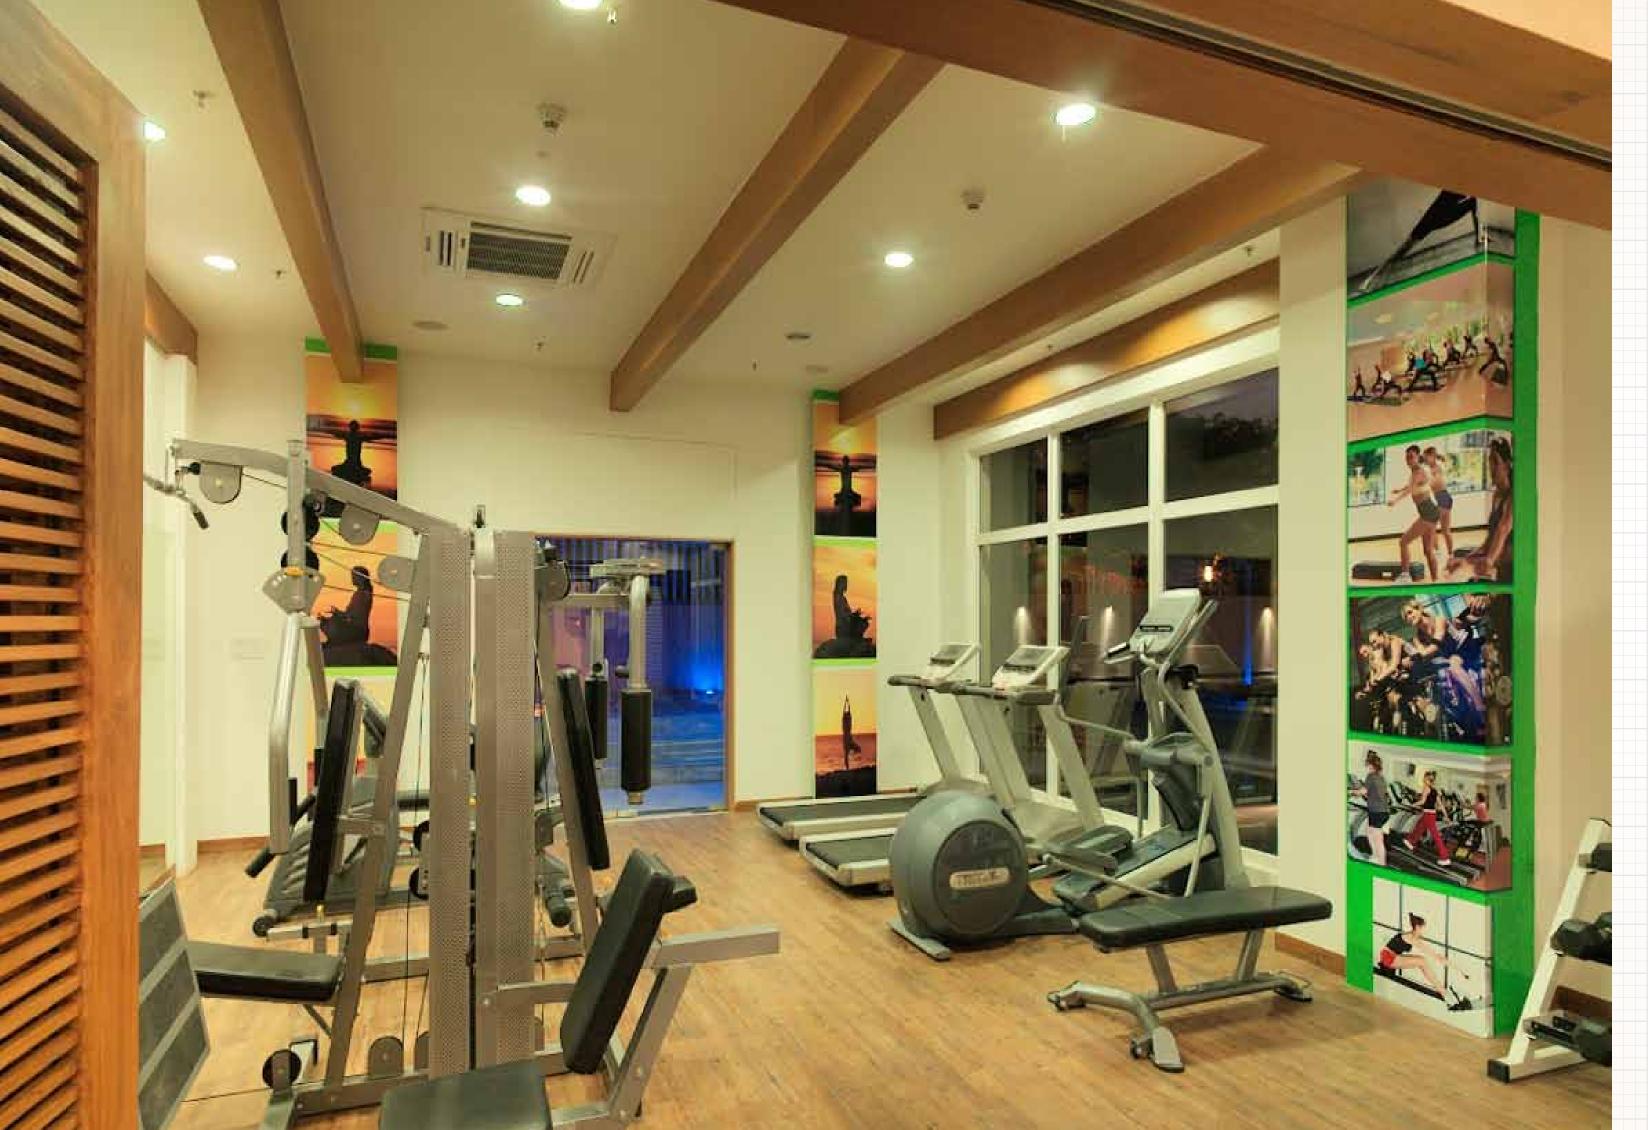

## THE ICON FEATURES A MASTER CLUB HOUSE WITH INCOMPARABLE FEATURES. A CLUB HOUSE DESIGNED TO TAKE CARE OF YOUR EVERY RECREATIONAL NEED.

- Health Club with full fledged Gym, Spa with Sauna (Mini Gym in each phase)
  Indoor Games TT, Carrom, Chess, Card Table, Billiards & Pool Table
- Squash Court
- Home Theatre
- Large Party Hall with a Kitchenette and Washrooms
  Swimming Pool with Deck
  Heated Pool

#### **FITNESS AND RECREATION**

Health Club with gym, Spa with Sauna, Jacuzzi Indoor Games like Squash Court, TT, Carrom, Card table, Billiards & Pool Table Indoor Heated Pool Outdoor Pool with Kids' Pool Jogging track with adequate lung space & seating benches