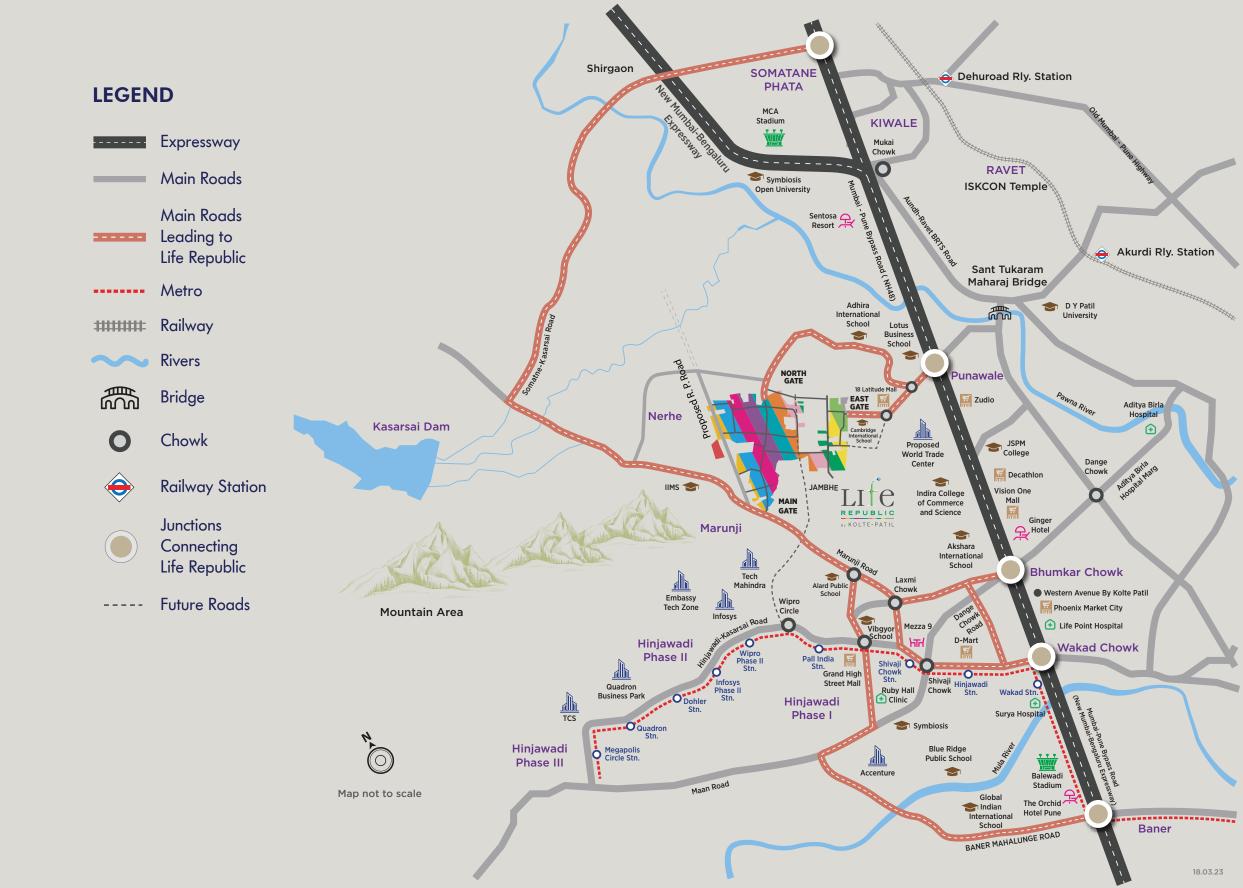

# Connectivity contributes to a perfect lifestyle

## **SCHOOLS**

- Crimson Anisha Global School
- Indira International School
- Akshara International School
- Vibgyor School
- Mahindra International School

# **COLLEGES**

- NICMAR
- Bharti Vidyapith
- DY Patil
- Indira Institute of Management
- JSPM
- Alard College
- IIMS

# **SHOPPING MALL**

- Elpro City Square mall
- Grand High street Mall
- Xion Mall Hinjewadi
- Vision One
- Phoenix Market city (Upcoming)

# **HOSPITAL**

- Apollo Clinic
- Aditya Birla Hospital
- Surya Mother and Child Super speciality Hopsital
- Life Point
- Sahyadri Hospital

# **RETAIL & HIGH STREET**

- D-Mart
- Smart bazar
- Decathlon
- Balewadi high street
- Croma

## **ENTERTAINMENT**

- PVR
- Carnival Cinemas
- INOX
- Butterfly Trampoline Park
- Dinosaur Garden

## **IT PARK**

- TCS
- Wipro
- Infosys
- Embassy Tech Zone
- Quadron Business Park

Site Office: Life Republic, Survey No. 74, Marunji, Hinjawadi-Marunji-Kasarsai Road, Taluka Mulshi, Pune 411057, Maharashtra, INDIA.