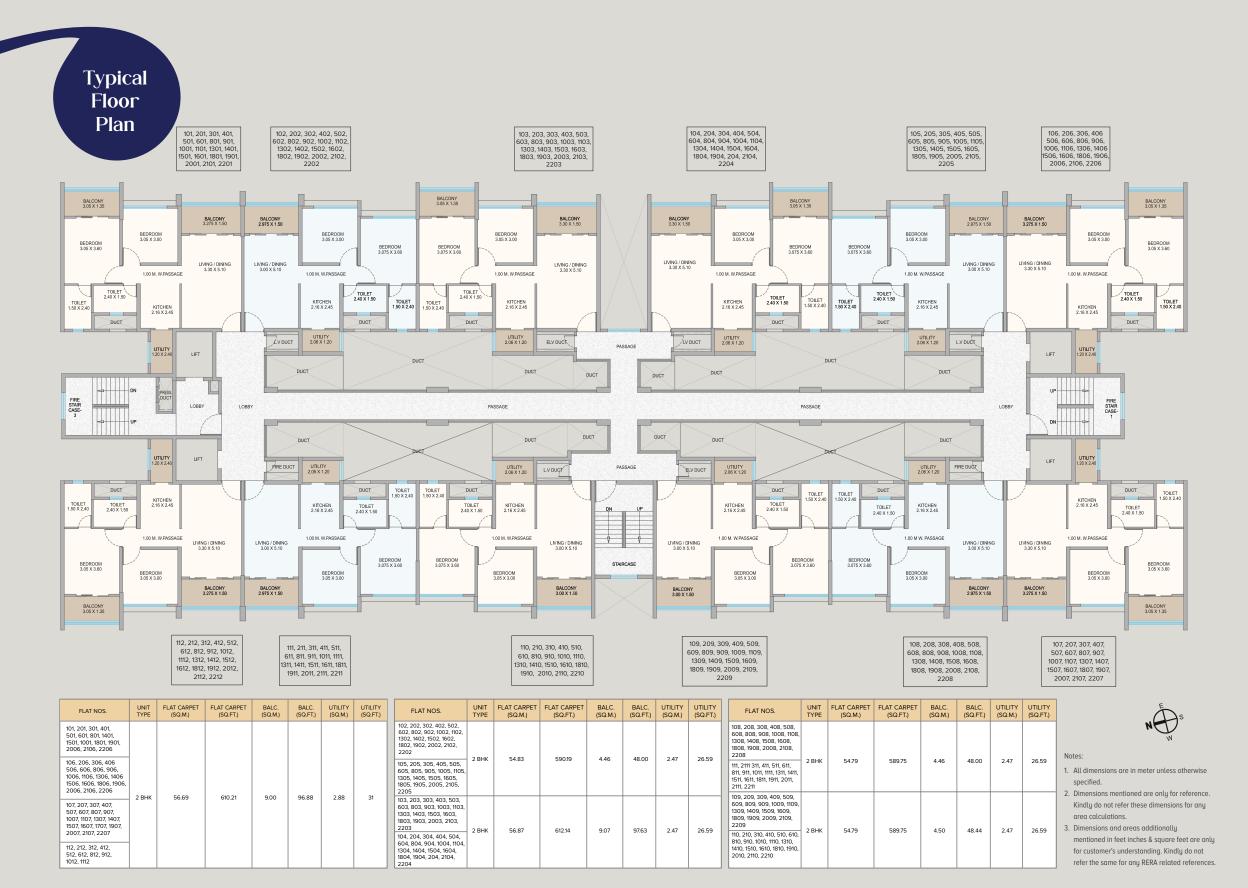

| FLAT NOS.                                                                   | UNIT<br>TYPE | FLAT CARPET<br>(SQ.M.) | FLAT CARPET<br>(SQ.FT.) | BALC.<br>(SQ.M.) | BALC.<br>(SQ.FT.) | UTILITY<br>(SQ.M.) | UTILITY<br>(SQ.FT.) |
|-----------------------------------------------------------------------------|--------------|------------------------|-------------------------|------------------|-------------------|--------------------|---------------------|
| 701, 1201, 1701,<br>706, 1206, 1706,<br>707, 1207, 1707,<br>712, 1212, 1712 | 2 BHK        | 56.69                  | 610.21                  | 9.00             | 96.88             | 2.88               | 31                  |
| 702, 1202, 1702,<br>705, 1205, 1705                                         | 2 BHK        | 54.83                  | 590.19                  | 4.46             | 48.00             | 2.47               | 26.59               |
| 703, 1203, 1703                                                             | 2 BHK        | 56.87                  | 612.14                  | 9.07             | 97.63             | 2.47               | 26.59               |
| 708, 1208, 1708,<br>711, 1211, 1711                                         | 2 BHK        | 54.79                  | 589.75                  | 4.46             | 48.00             | 2.47               | 26.59               |
| 709, 1209, 1709,<br>710, 1210, 1710                                         | 2 BHK        | 54.79                  | 589.75                  | 4.50             | 48.44             | 2.47               | 26.59               |

- 1. All dimensions are in meter unless otherwise specified.
- Dimensions mentioned are only for reference. Kindly do not refer these dimensions for any area calculations.
- Dimensions and areas additionally mentioned in feet inches & square feet are only for customer's understanding. Kindly do not refer the same for any RERA related references.