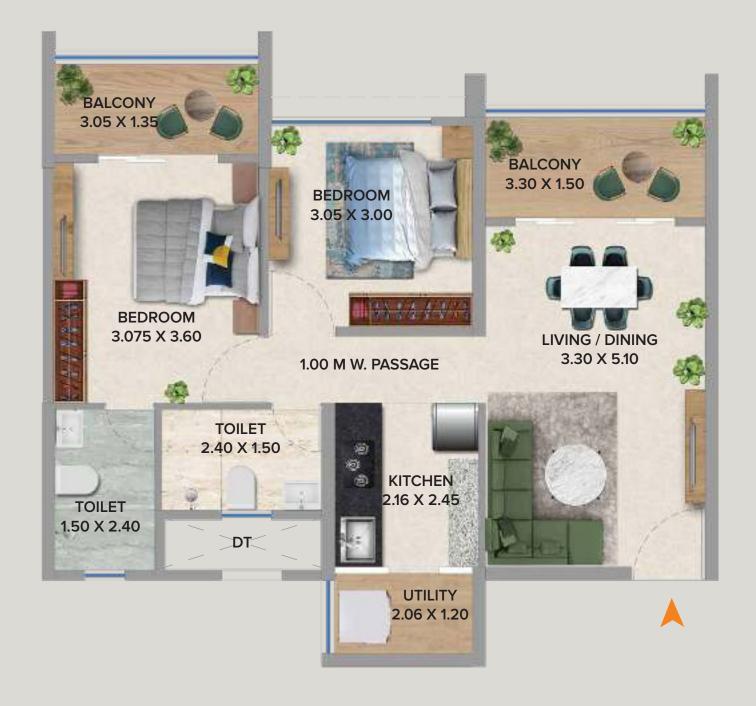

| FLAT NOS. | UNIT  | FLAT CARPET | FLAT CARPET | BALC.   | BALC.    | UTILITY | UTILITY  |
|-----------|-------|-------------|-------------|---------|----------|---------|----------|
|           | TYPE  | (SQ.M.)     | (SQ.FT.)    | (SQ.M.) | (SQ.FT.) | (SQ.M.) | (SQ.FT.) |
| 02, 05    | 2 BHK | 54.83       | 590.19      | 4.46    | 48.00    | 2.47    | 26.59    |

- 1. All dimensions are in meter unless otherwise specified.
- Dimensions mentioned are only for reference. Kindly do not refer these dimensions for any area calculations.
- Dimensions and areas additionally mentioned in feet inches & square feet are only for customer's understanding. Kindly do not refer the same for any RERA related references.