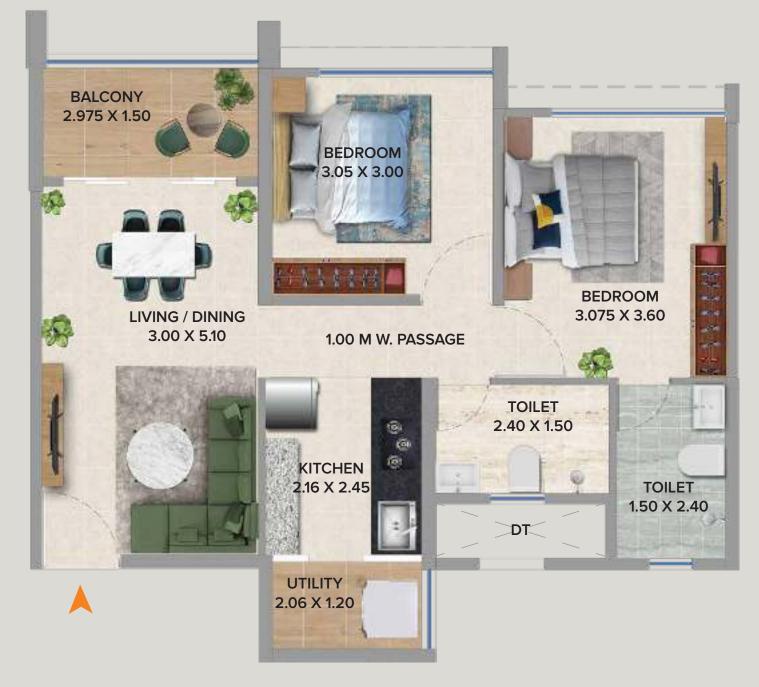

| FLAT NOS. | UNIT  | FLAT CARPET | FLAT CARPET | BALC.   | BALC.    | UTILITY | UTILITY  |
|-----------|-------|-------------|-------------|---------|----------|---------|----------|
|           | TYPE  | (SQ.M.)     | (SQ.FT.)    | (SQ.M.) | (SQ.FT.) | (SQ.M.) | (SQ.FT.) |
| 03, 04    | 2 BHK | 56.87       | 612.14      | 9.07    | 97.63    | 2.47    | 26.59    |

- 1. All dimensions are in meter unless otherwise specified.
- Dimensions mentioned are only for reference. Kindly do not refer these dimensions for any area calculations.
- Dimensions and areas additionally mentioned in feet inches & square feet are only for customer's understanding. Kindly do not refer the same for any RERA related references.