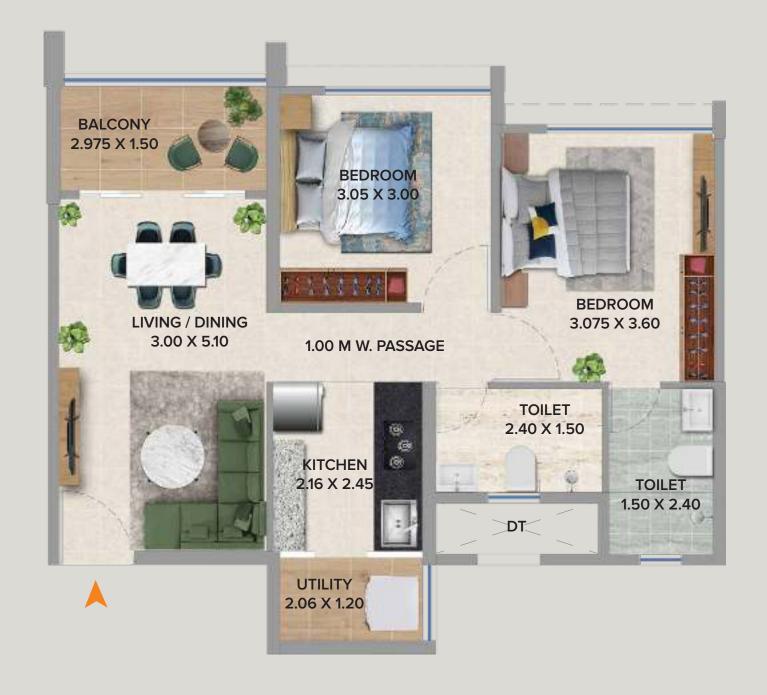

| FLAT NOS.                                                                   | UNIT<br>TYPE | FLAT CARPET<br>(SQ.M.) | FLAT CARPET<br>(SQ.FT.) | BALC.<br>(SQ.M.) | BALC.<br>(SQ.FT.) | UTILITY<br>(SQ.M.) | UTILITY<br>(SQ.FT.) |
|-----------------------------------------------------------------------------|--------------|------------------------|-------------------------|------------------|-------------------|--------------------|---------------------|
| 701, 1201, 1701,<br>706, 1206, 1706,<br>707, 1207, 1707,<br>712, 1212, 1712 | 2 BHK        | 56.69                  | 610.21                  | 9.00             | 96.88             | 2.88               | 31                  |
| 702, 1202, 1702,<br>705, 1205, 1705                                         | 2 BHK        | 54.83                  | 590.19                  | 4.46             | 48.00             | 2.47               | 26.59               |
| 703, 1203, 1703                                                             | 2 BHK        | 56.87                  | 612.14                  | 9.07             | 97.63             | 2.47               | 26.59               |
| 708, 1208, 1708,<br>711, 1211, 1711                                         | 2 BHK        | 54.79                  | 589.75                  | 4.46             | 48.00             | 2.47               | 26.59               |
| 709, 1209, 1709,<br>710, 1210, 1710                                         | 2 BHK        | 54.79                  | 589.75                  | 4.50             | 48.44             | 2.47               | 26.59               |

- 1. All dimensions are in meter unless otherwise specified.
- Dimensions mentioned are only for reference. Kindly do not refer these dimensions for any area calculations.
- Dimensions and areas additionally mentioned in feet inches & square feet are only for customer's understanding. Kindly do not refer the same for any RERA related references.