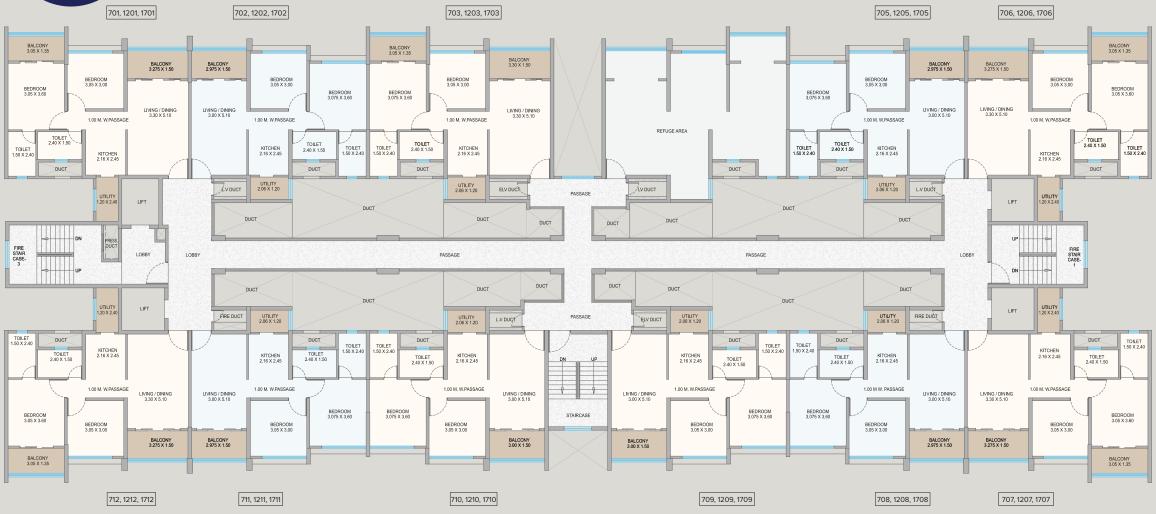

| FLAT NOS.                                                                   | UNIT<br>TYPE | FLAT CARPET<br>(SQ.M.) | FLAT CARPET<br>(SQ.FT.) | BALC.<br>(SQ.M.) | BALC.<br>(SQ.FT.) | UTILITY<br>(SQ.M.) | UTILITY<br>(SQ.FT.) |
|-----------------------------------------------------------------------------|--------------|------------------------|-------------------------|------------------|-------------------|--------------------|---------------------|
| 701, 1201, 1701,<br>706, 1206, 1706,<br>707, 1207, 1707,<br>712, 1212, 1712 | 2 BHK        | 56.69                  | 610.21                  | 9.00             | 96.88             | 2.88               | 31                  |
| 702, 1202, 1702,<br>705, 1205, 1705                                         | 2 BHK        | 54.83                  | 590.19                  | 4.46             | 48.00             | 2.47               | 26.59               |
| 703, 1203, 1703                                                             | 2 BHK        | 56.87                  | 612.14                  | 9.07             | 97.63             | 2.47               | 26.59               |
| 708, 1208, 1708,<br>711, 1211, 1711                                         | 2 BHK        | 54.79                  | 589.75                  | 4.46             | 48.00             | 2.47               | 26.59               |
| 709, 1209, 1709,<br>710, 1210, 1710                                         | 2 BHK        | 54.79                  | 589.75                  | 4.50             | 48.44             | 2.47               | 26.59               |

- 1. All dimensions are in meter unless otherwise specified.
- Dimensions mentioned are only for reference. Kindly do not refer these dimensions for any area calculations.
- Dimensions and areas additionally mentioned in feet inches & square feet are only for customer's understanding. Kindly do not refer the same for any RERA related references.

# Unit Plan 2 BHK - BUILDING J & K

| FLAT NOS.      | UNIT  | FLAT CARPET | FLAT CARPET | BALC.   | BALC.    | UTILITY | UTILITY  |
|----------------|-------|-------------|-------------|---------|----------|---------|----------|
|                | TYPE  | (SQ.M.)     | (SQ.FT.)    | (SQ.M.) | (SQ.FT.) | (SQ.M.) | (SQ.FT.) |
| 01, 06, 07, 12 | 2 BHK | 56.69       | 610.21      | 9.00    | 96.88    | 2.88    | 31       |

| FLAT NOS. | UNIT  | FLAT CARPET | FLAT CARPET | BALC.   | BALC.    | UTILITY | UTILITY  |
|-----------|-------|-------------|-------------|---------|----------|---------|----------|
|           | TYPE  | (SQ.M.)     | (SQ.FT.)    | (SQ.M.) | (SQ.FT.) | (SQ.M.) | (SQ.FT.) |
| 02, 05    | 2 BHK | 54.83       | 590.19      | 4.46    | 48.00    | 2.47    | 26.59    |

| FLAT NOS. | UNIT  | FLAT CARPET | FLAT CARPET | BALC.   | BALC.    | UTILITY | UTILITY  |
|-----------|-------|-------------|-------------|---------|----------|---------|----------|
|           | TYPE  | (SQ.M.)     | (SQ.FT.)    | (SQ.M.) | (SQ.FT.) | (SQ.M.) | (SQ.FT.) |
| 03, 04    | 2 BHK | 56.87       | 612.14      | 9.07    | 97.63    | 2.47    | 26.59    |

| FLAT NOS. | UNIT  | FLAT CARPET | FLAT CARPET | BALC.   | BALC.    | UTILITY | UTILITY  |
|-----------|-------|-------------|-------------|---------|----------|---------|----------|
|           | TYPE  | (SQ.M.)     | (SQ.FT.)    | (SQ.M.) | (SQ.FT.) | (SQ.M.) | (SQ.FT.) |
| 08, 11    | 2 BHK | 54.79       | 589.75      | 4.46    | 48.00    | 2.47    | 26.59    |

| FLAT NOS. | UNIT<br>TYPE | FLAT CARPET<br>(SQ.M.) | FLAT CARPET<br>(SQ.FT.) | BALC.<br>(SQ.M.) | BALC.<br>(SQ.FT.) | UTILITY<br>(SQ.M.) | UTILITY<br>(SQ.FT.) |
|-----------|--------------|------------------------|-------------------------|------------------|-------------------|--------------------|---------------------|
| 09, 10    | 2 BHK        | 54.79                  | 589.75                  | 4.50             | 48.44             | 2.47               | 26.59               |