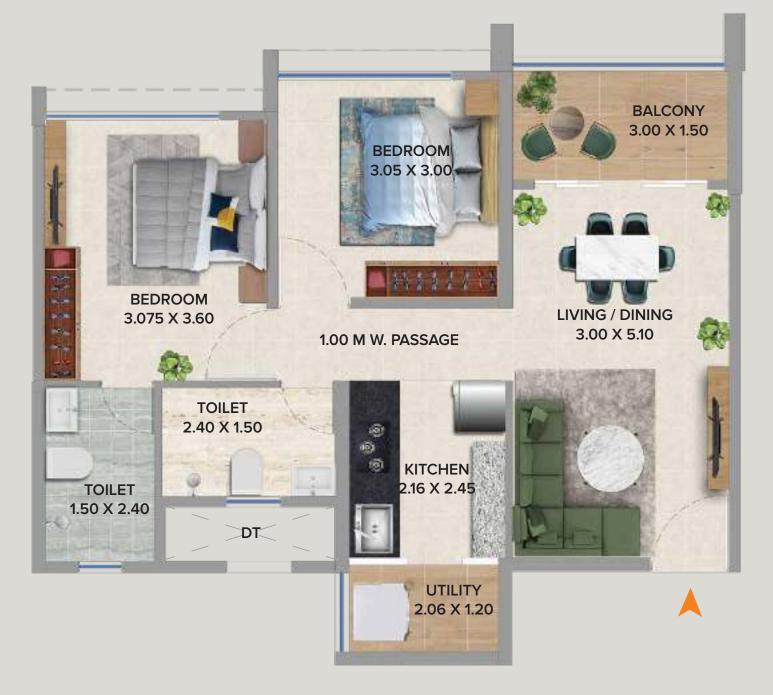

| FLAT NOS. | UNIT  | FLAT CARPET | FLAT CARPET | BALC.   | BALC.    | UTILITY | UTILITY  |
|-----------|-------|-------------|-------------|---------|----------|---------|----------|
|           | TYPE  | (SQ.M.)     | (SQ.FT.)    | (SQ.M.) | (SQ.FT.) | (SQ.M.) | (SQ.FT.) |
| 08, 11    | 2 BHK | 54.79       | 589.75      | 4.46    | 48.00    | 2.47    | 26.59    |

- 1. All dimensions are in meter unless otherwise specified.
- Dimensions mentioned are only for reference. Kindly do not refer these dimensions for any area calculations.
- Dimensions and areas additionally mentioned in feet inches & square feet are only for customer's understanding. Kindly do not refer the same for any RERA related references.