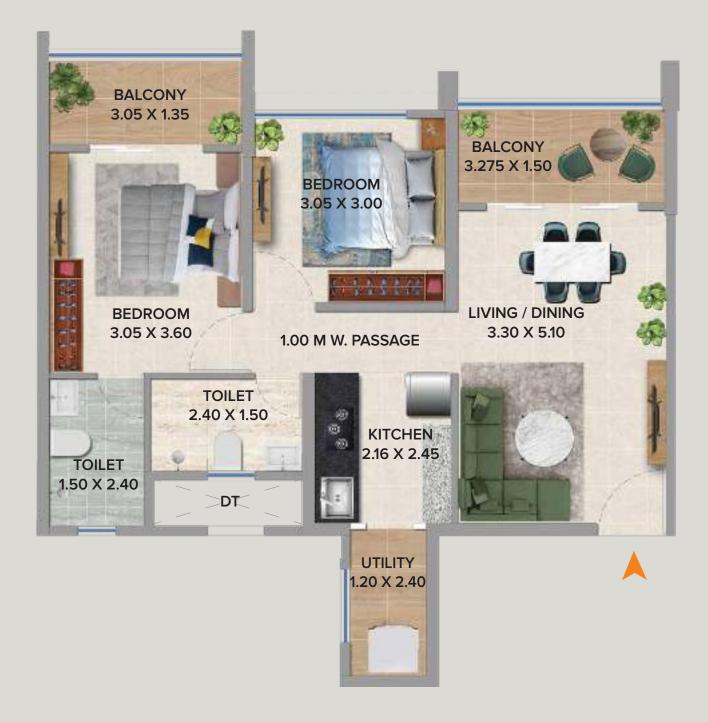

| FLAT NOS.                                                                   | UNIT<br>TYPE | FLAT CARPET<br>(SQ.M.) | FLAT CARPET<br>(SQ.FT.) | BALC.<br>(SQ.M.) | BALC.<br>(SQ.FT.) | UTILITY<br>(SQ.M.) | UTILITY<br>(SQ.FT.) |
|-----------------------------------------------------------------------------|--------------|------------------------|-------------------------|------------------|-------------------|--------------------|---------------------|
| 701, 1201, 1701,<br>706, 1206, 1706,<br>707, 1207, 1707,<br>712, 1212, 1712 | 2 BHK        | 56.69                  | 610.21                  | 9.00             | 96.88             | 2.88               | 31                  |
| 702, 1202, 1702,<br>705, 1205, 1705                                         | 2 BHK        | 54.83                  | 590.19                  | 4.46             | 48.00             | 2.47               | 26.59               |
| 703, 1203, 1703                                                             | 2 BHK        | 56.87                  | 612.14                  | 9.07             | 97.63             | 2.47               | 26.59               |
| 708, 1208, 1708,<br>711, 1211, 1711                                         | 2 BHK        | 54.79                  | 589.75                  | 4.46             | 48.00             | 2.47               | 26.59               |
| 709, 1209, 1709,<br>710, 1210, 1710                                         | 2 BHK        | 54.79                  | 589.75                  | 4.50             | 48.44             | 2.47               | 26.59               |

# Unit Plan 2 BHK - BUILDING J & K

| FLAT NOS.      | UNIT  | FLAT CARPET | FLAT CARPET | BALC.   | BALC.    | UTILITY | UTILITY  |
|----------------|-------|-------------|-------------|---------|----------|---------|----------|
|                | TYPE  | (SQ.M.)     | (SQ.FT.)    | (SQ.M.) | (SQ.FT.) | (SQ.M.) | (SQ.FT.) |
| 01, 06, 07, 12 | 2 BHK | 56.69       | 610.21      | 9.00    | 96.88    | 2.88    | 31       |