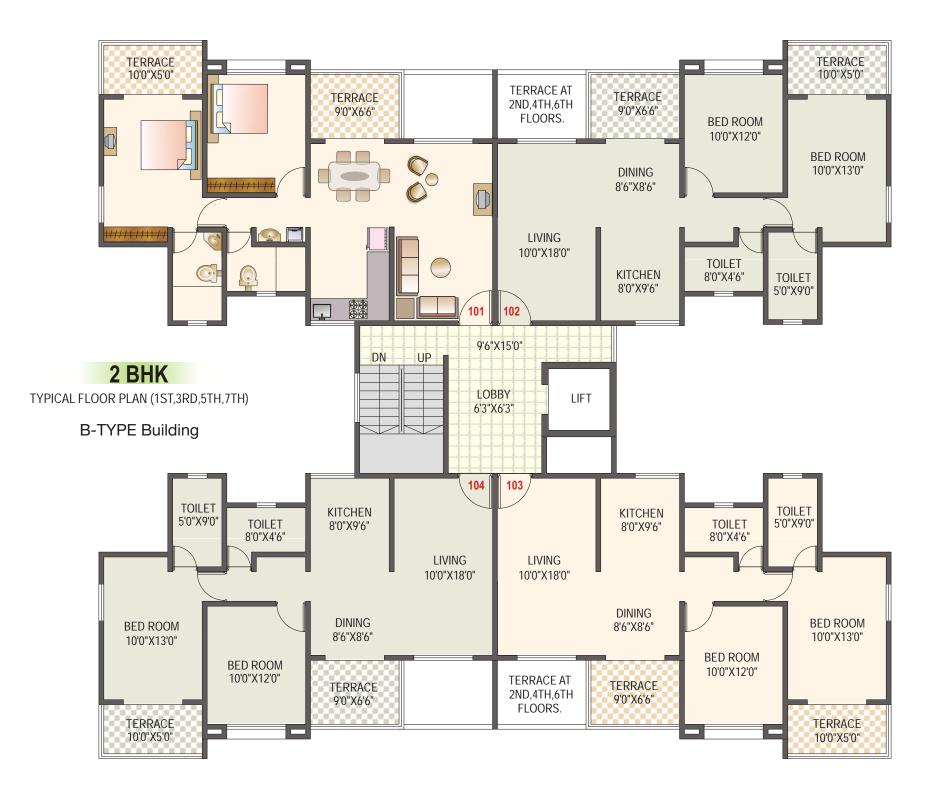

#### **2 BHK Cut Section**

0

Selecter and the second second

| FLAT NO.              | AREA<br>(SQ.FT.) | TOP TERR<br>AREA (SQ.FT.) | TERRACE<br>AREA (SQ.FT.) | TOTAL SALEABLE<br>AREA (SQ.FT.) |
|-----------------------|------------------|---------------------------|--------------------------|---------------------------------|
| 101,102,103,104       | 944.50           | -                         | 70.50                    | 1015                            |
| 301,302,303,304       | 944.50           | -                         | 70.50                    | 1015                            |
| 501,502,503,504       | 944.50           | -                         | 70.50                    | 1015                            |
| 701,703,704           | 944.50           | -                         | 70.50                    | 1015                            |
| 901,902,903,904       | 944.50           | -                         | 70.50                    | 1015                            |
| 1101,1102, 1103, 1104 | 996.50           | (410)123                  | 70.50                    | 1190                            |
| 201,202,203,204       | 942.00           | -                         | 38.00                    | 980                             |
| 401,402,403,404       | 942.00           | -                         | 38.00                    | 980                             |
| 601,602,603,604       | 942.00           | -                         | 38.00                    | 980                             |
| 801,802,803,804       | 942.00           | -                         | 38.00                    | 980                             |
| 1001,1002, 1003, 1004 | 942.00           | -                         | 38.00                    | 980                             |