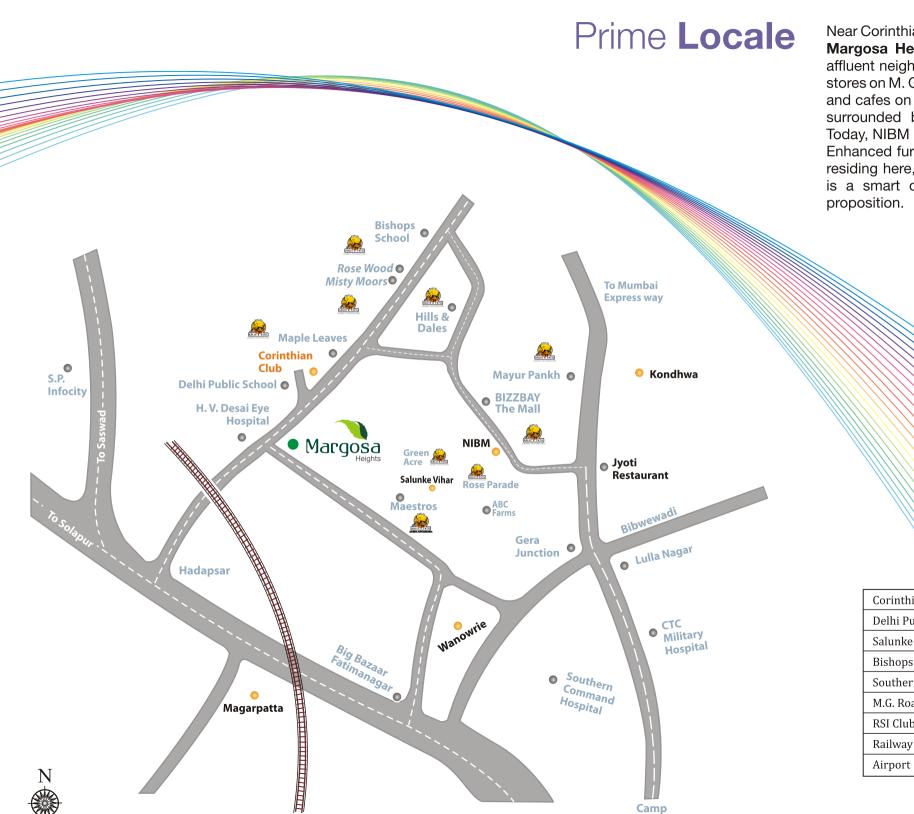

Ready broadband in every flat (service providers)

Near Corinthian Club, a signature lifestyle club, **Margosa Heights** boasts of a cultured and affluent neighbourhood. The old yet charming stores on M. G. Road to the elegant restaurants and cafes on NIBM Road, Margosa Heights is surrounded by the finest locales of Pune. Today, NIBM is a hotspot on the map of Pune. Enhanced further with a cosmopolitan culture residing here, this rapidly developing location is a smart choice and a value for money proposition.

|                           | $\land$ |
|---------------------------|---------|
| Corinthian Club           | 0.5 km. |
| Delhi Public School       | 0.5 km. |
| Salunke Vihar             | 1 km.   |
| Bishops School            | 1 km.   |
| Southern Command Hospital | 4 km.   |
| M.G. Road                 | 7 km.   |
| RSI Club                  | 7.5 km. |
| Railway Station           | 8 km.   |
| Airport                   | 12 km.  |
|                           |         |