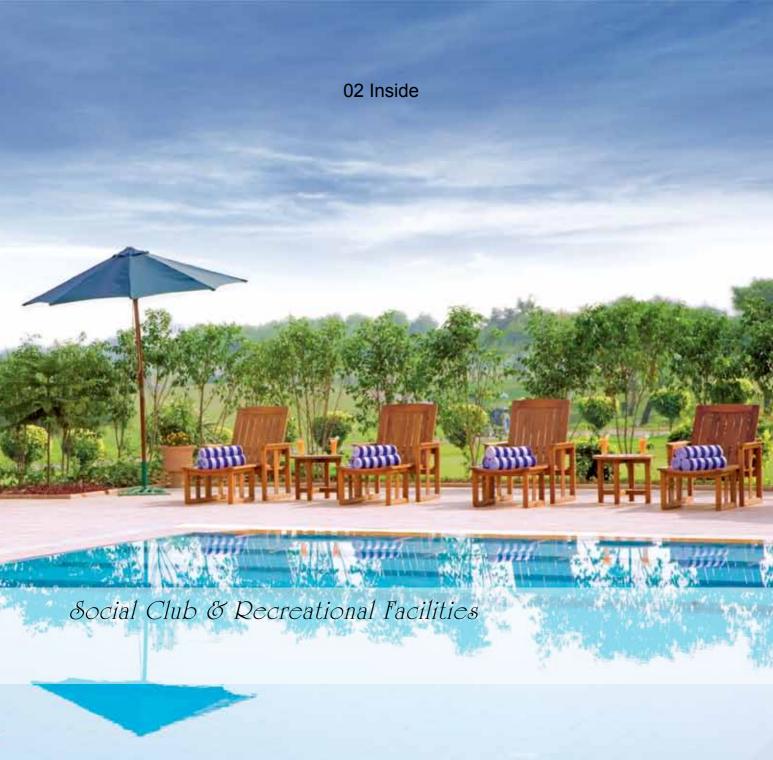

KOSMOS provides an array of superb community features. It will have access\* to a host of social amenities including

- Multiple Clubhouses with swimming pools, gymnasiums etc.
  - Children Play areas 
    Tennis & Badminton Courts
    - Educational facilities Medical Centres
  - Customized Retail area 
    Entertainment facilities etc.
    - Power and Water backup
    - Proximity to the Noida-Greater Noida expressway
      - Soon to be connected by Delhi Metro\*\*