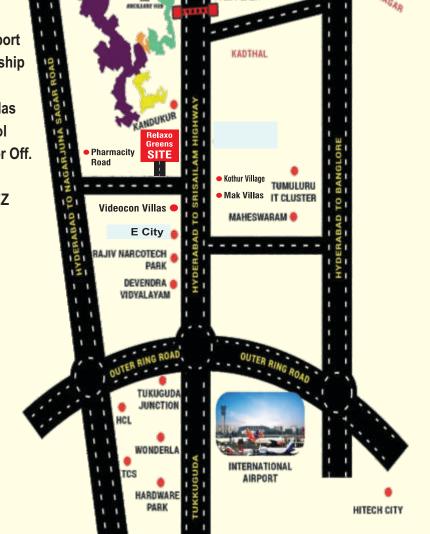

## Location Highlights

- 15 min. drive to Maheshwaram
- 15 min. drive to E-City
- 15 min. drive to Tukkuguda, ORR Junction
- 25 min. drive to The Aga Khan Academy
- 04 min. drive to Kandukur
- 45 min. drive to Gachibolwi, Financial Dist.
- 25 min. drive to Rajiv Gandhi International Airport
- 02 min. drive to Pharma City Residential Township
- 02 min. drive to Amazon Data Center
- 05 min. drive to Ramky and MAK Signature Villas
- 05 min. drive to Bhashyam International School
- 05 min. drive to Wonderla & R.R. Dist. Collector Off.
- 15 min. drive to Adibatla & TCS
- 15 min. drive to 1000 Acres Tata Aerospace SEZ
- 15 min. drive to Foxcon Company

Location Map:

\*Map is not to Scale

MAISIGANDI

TEMPLE KARKAL PAHAL

TOLL PLAZA