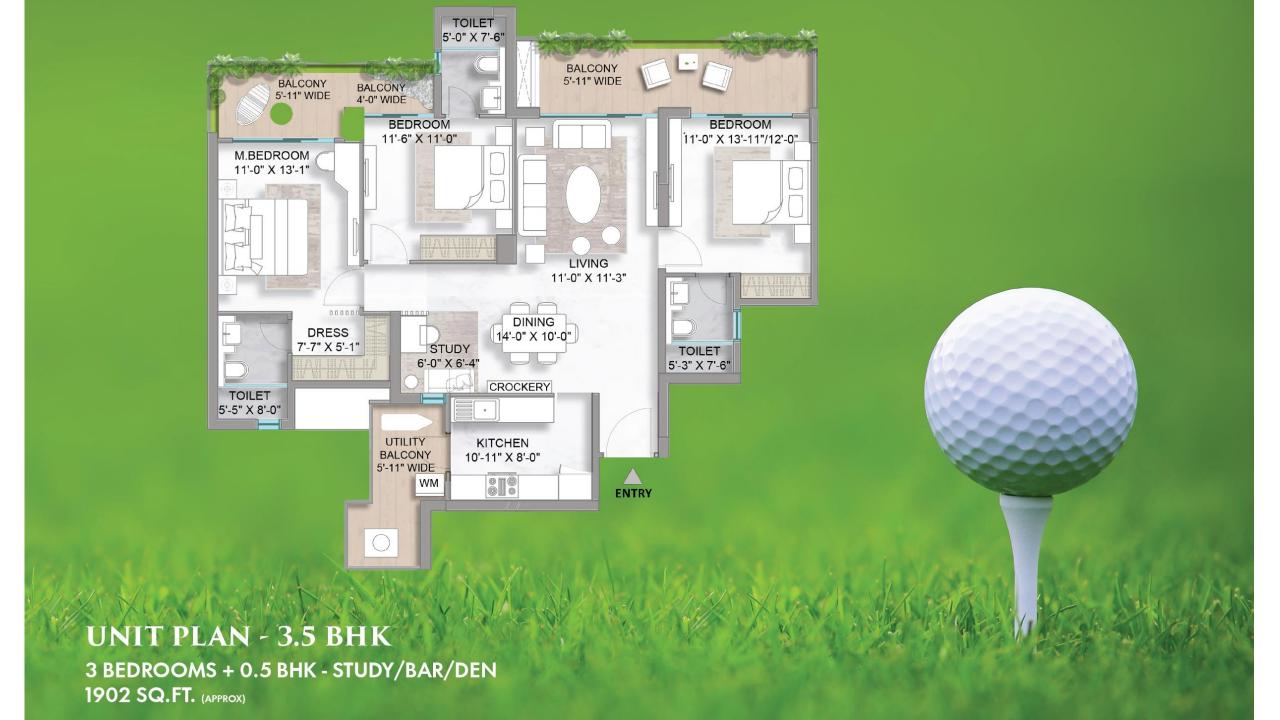

## **SPECIFICATIONS**

| Sr.<br>No | AREA                | FLOORING                                         | ŒILING                                                                                       | WALL                                                                                                  | internal<br>doors                    | EXTERNAL DOOR /<br>WINDOWS /<br>RAILINGS           | LIGHT FIXTURES                               | AC                                          | PLUMBING<br>FIXTURES                       | Others                                          |
|-----------|---------------------|--------------------------------------------------|----------------------------------------------------------------------------------------------|------------------------