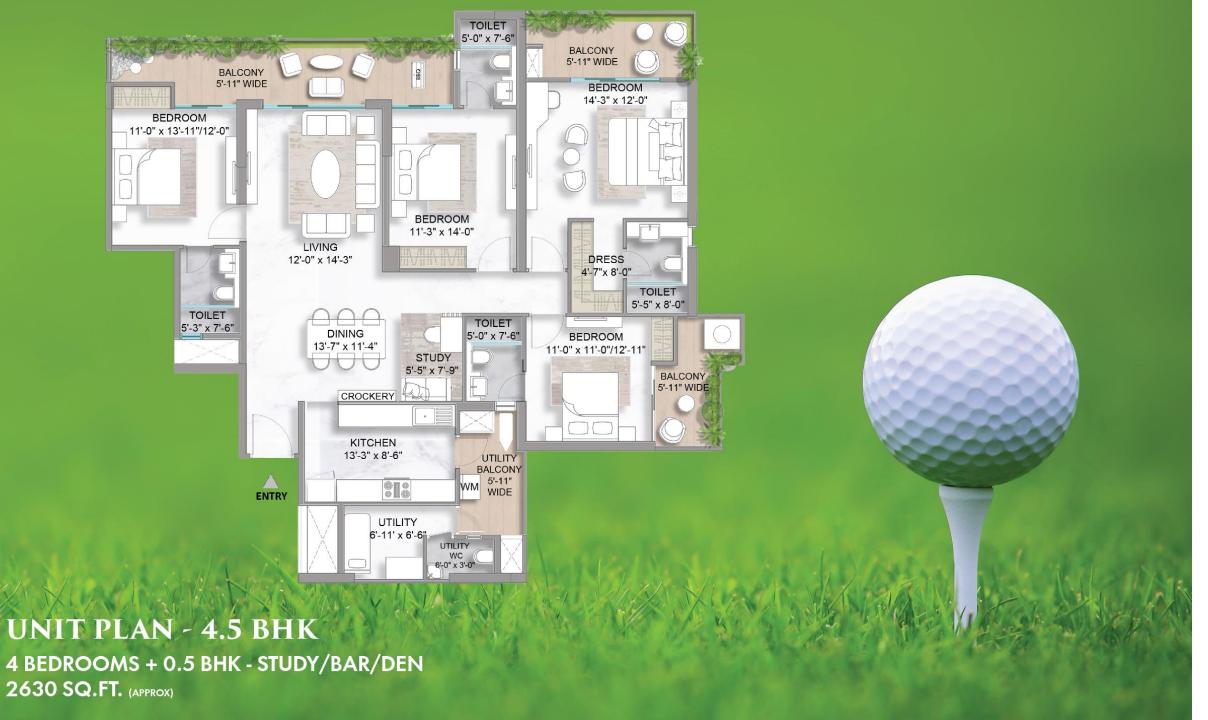

## **SPECIFICATIONS**

| Sr.<br>No | AREA                | FLOORING                                         | ŒILING                                                                                       | WALL                                                                                                  | internal<br>doors                    | EXTERNAL DOOR /<br>WINDOWS /<br>RAILINGS           | LIGHT FIXTURES                               | AC                                          | PLUMBING<br>FIXTURES                       | Others                                          |
|-----------|---------------------|--------------------------------------------------|----------------------------------------------------------------------------------------------|----------------------------