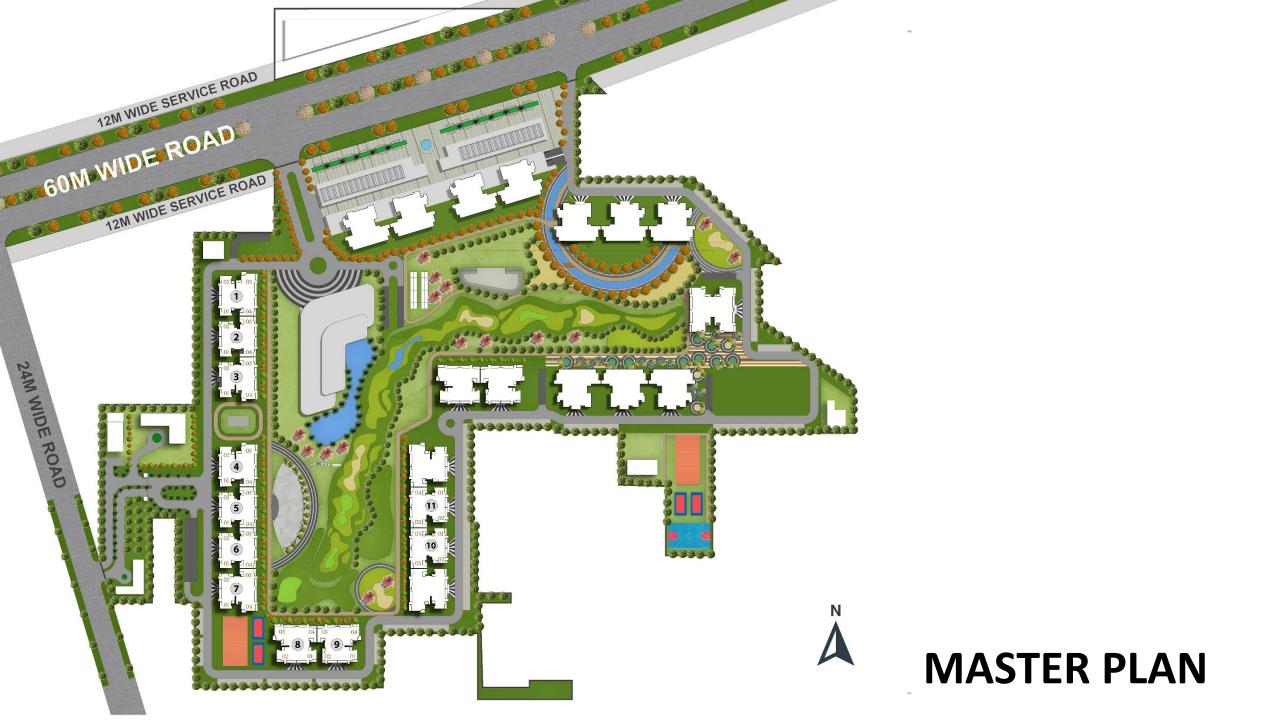

## **SPECIFICATIONS**

| Sr.<br>No | AREA                | FLOORING                                         | ŒILING                                                                                       | WALL                                                                                                  | internal<br>doors                    | EXTERNAL DOOR /<br>WINDOWS /<br>RAILINGS           | LIGHT FIXTURES                               | AC                                          | PLUMBING<br>FIXTURES                       | Others                                          |
|-----------|---------------------|--------------------------------------------------|----------------------------------------------------------------------------------------------|--------------------