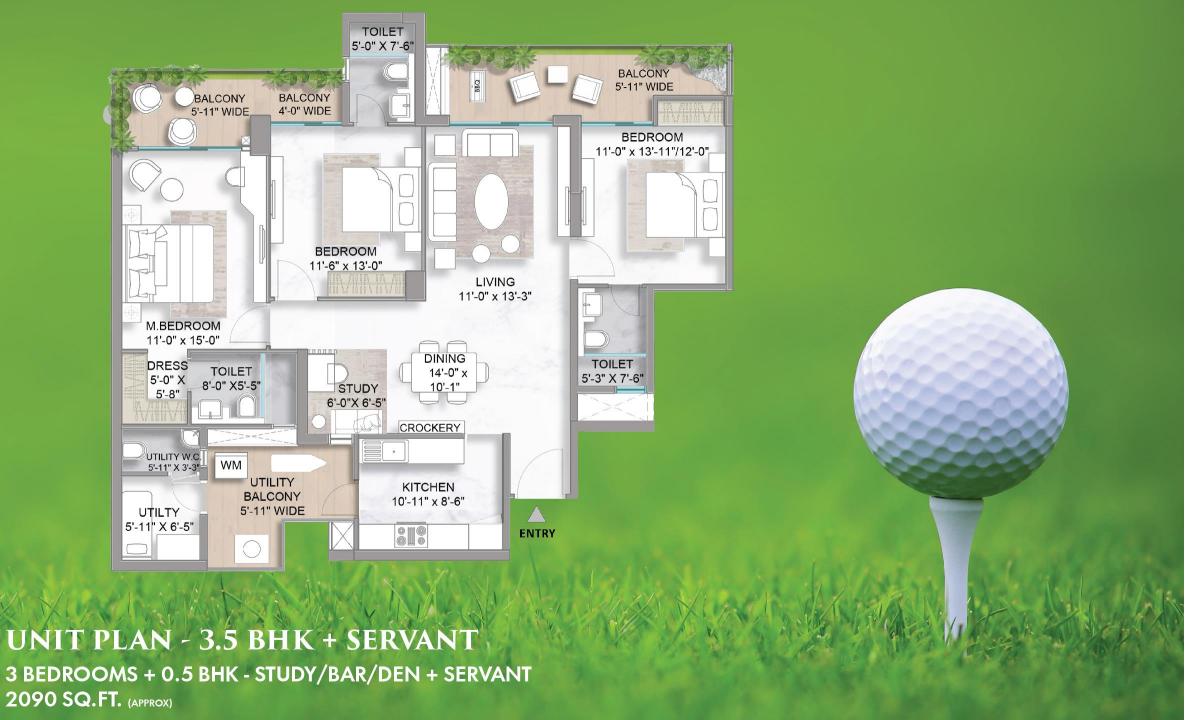

## **SPECIFICATIONS**

| Sr.<br>No | AREA                | FLOORING                                         | ŒILING                                                                                       | WALL                                                                                                  | internal<br>doors                    | EXTERNAL DOOR /<br>WINDOWS /<br>RAILINGS           | LIGHT FIXTURES                               | AC                                          | PLUMBING<br>FIXTURES                       | Others                                          |
|-----------|---------------------|--------------------------------------------------|----------------------------------------------------------------------------------------------|--------------------------