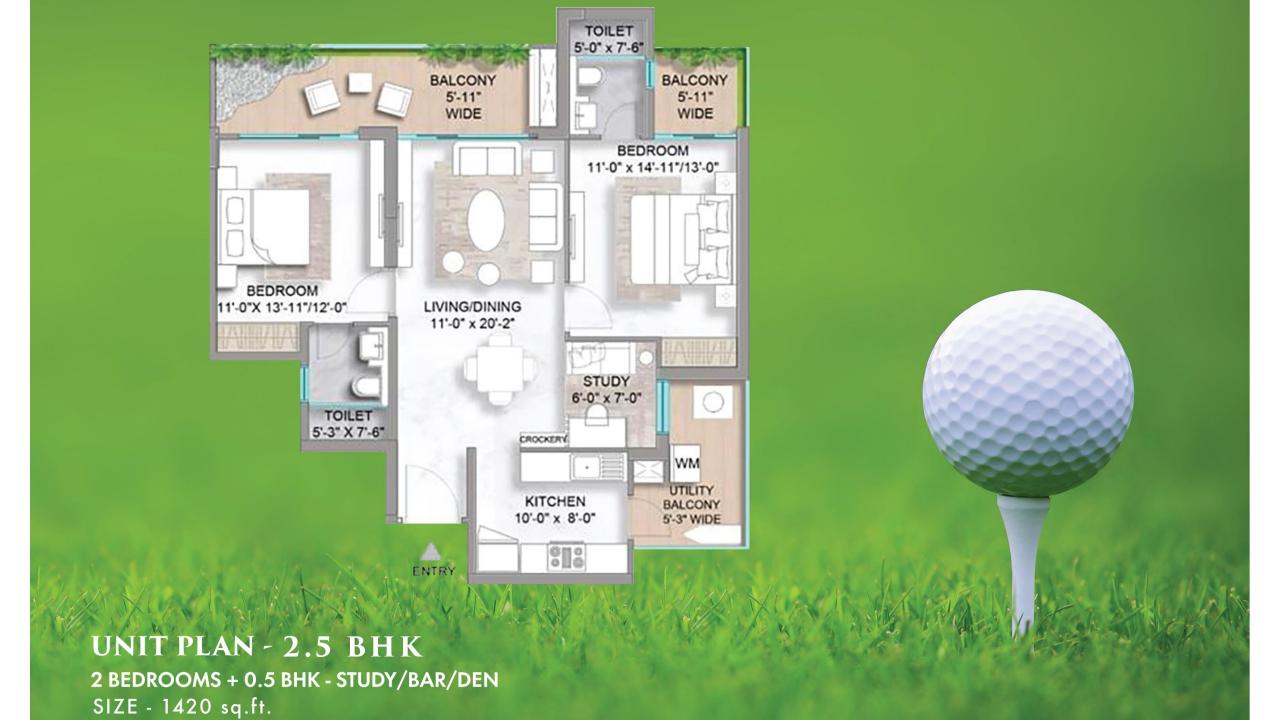

## **SPECIFICATIONS**

| Sr.<br>No | AREA                | FLOORING                                         | ŒILING                                                                                       | WALL                                                                                                  | internal<br>doors                    | EXTERNAL DOOR /<br>WINDOWS /<br>RAILINGS           | LIGHT FIXTURES                               | AC                                          | PLUMBING<br>FIXTURES                       | Others                                          |
|-----------|---------------------|--------------------------------------------------|----------------------------------------------------------------------------------------------|----------------------