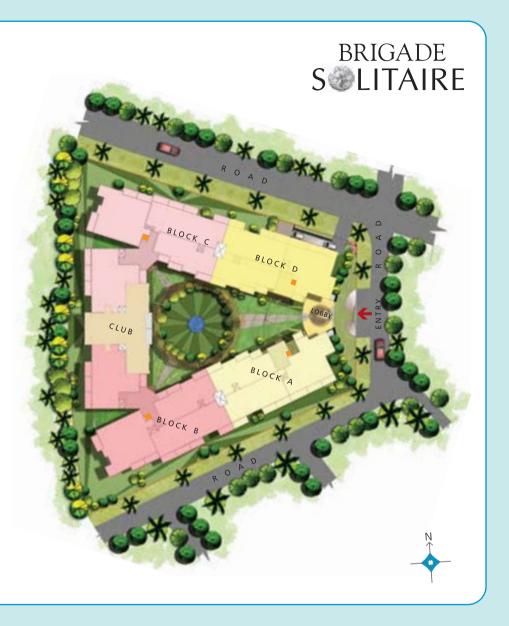

nter with stainless steel single-bowl sink

#### TOILETS

♦ Chromium-plated fittings of reputed make

#### DOORS AND WINDOWS

- ♦ Main entrance door in teakwood frame with partially glazed shutters
- Apartment entrance door in teakwood frame with designer shutters
- Bedroom doors in hardwood frame with designer shutters

Features & Facilities

♦ Central courtyard ♦ Landscaped garden

- ♦ Balcony, utility and toilet doors in hardwood frame with resin-coated flush shutters (BSC)
- PVC windows/anodised Aluminium with sliding shutters and safety grills

#### CONNECTED POWER

- ♦ 5 kW for 2-bedroom apartments
- ♦ 6 kW for 3-bedroom apartments

#### STANDBY POWER

- ♦ 2 kW for 2-bedroom apartments
- ♦ 3 kW for 3-bedroom apartments
- ♦ Back-up generator for pumps, lifts and common area lighting