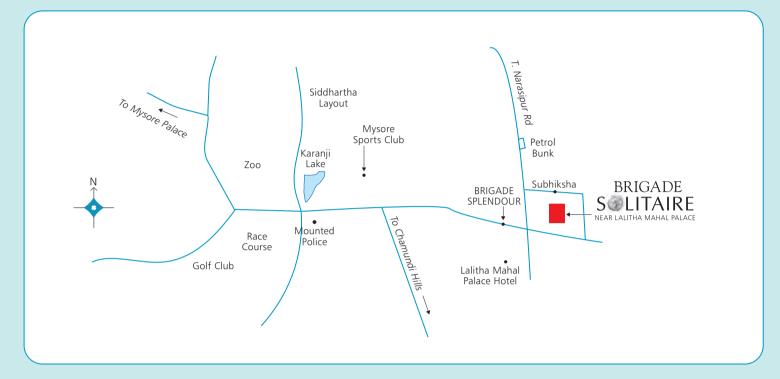

# In a gracious neighbourhood

Brigade Solitaire is set in a pretty neighbourhood. In an area surrounded by many of Mysore's best loved landmarks. These include the Lalitha Mahal Palace, just a stone throw away; the Golf Links; Sports Club; SDM College; Chamundi Hills and Karanji Lake. Centrally located, Brigade Solitaire is also just a kilometre away from the Ring Road.

Brigade Solitaire is located off T. Narasipur Road, near Lalitha Mahal Palace. Comprising 4 levels, this residential complex will offer you 2- and 3-bedroom luxury apts. With apartment sizes ranging from 1330 sft to 1400 sft for 2-bedroom apartments and 1680 sft to 1810 sft for 3-bedroom apartments. So you can choose a home that fits your individual needs perfectly!