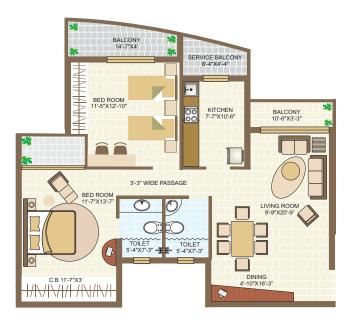

TYPE 2 - Plan - 1350 sq.ft

- 2 Bedrooms, Living/dining room, Kitchen,
- 2 Bathrooms, 3 Balconies, 1 Service balcony