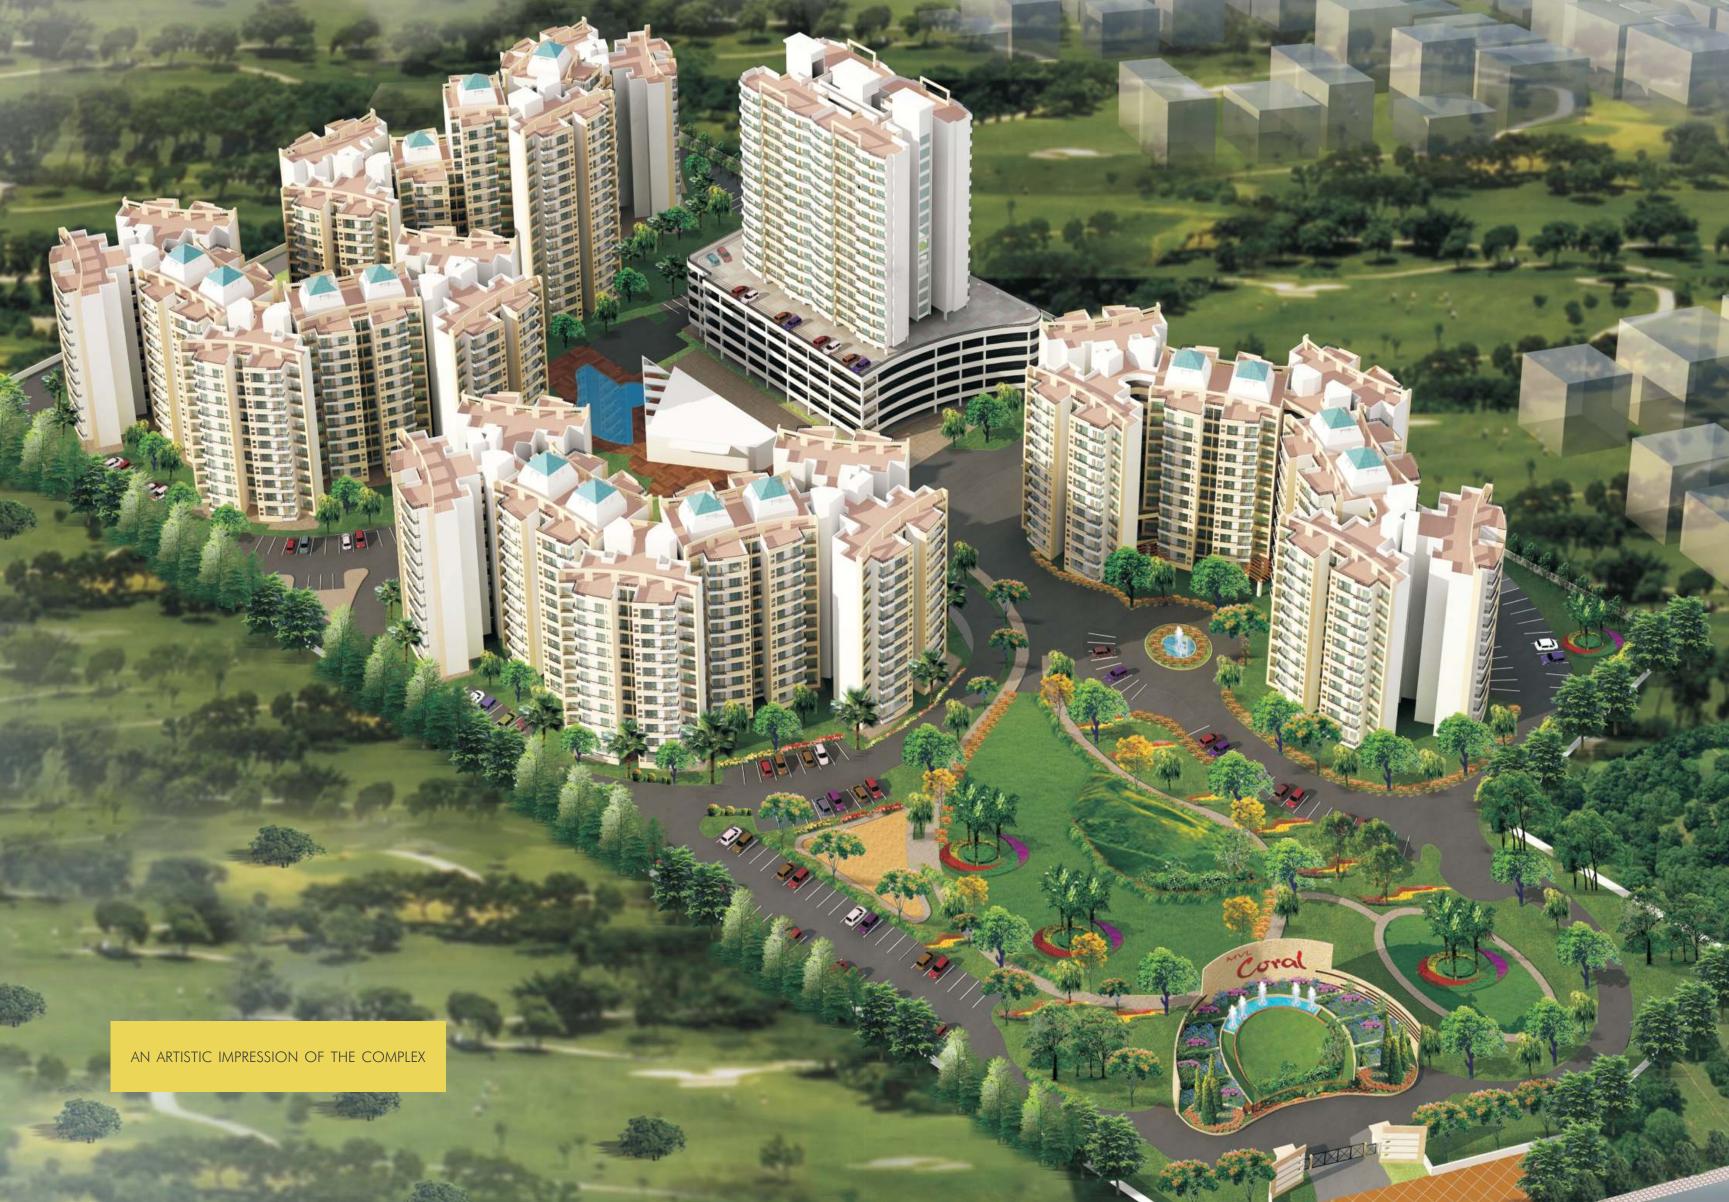

# A GLIMPSE INTO CORAL APARTMENTS

ACTUAL EXTERIOR AND INTERIOR VIEW OF CORAL APARTMENTS

### THE COMMUNITY

- Spread across 12.70 acres
- Secured living with advanced 24 hour security systems
- Vast open spaces & lanscaped greens
- Clubhouse, sport facilities & meditation centre
- Rain water harvesting
- Specially designed swimming pool

### THE INFRASTRUCTURE

- Professionally managed, locally & remotely controlled next gen infrastructure
- 24 hour power back up
- Earth quake resistant RCC frame structure
- Provision for ultra high speed internet connectivity

### THE RESIDENCES

- Choice of 2/3 Bedroom Standard apartments, Premium Apartments & Garden view apartments
- Residences inspired by new age modern architecture
- Spacious, naturally lit ventilated homes
- Ample parking space for residents as well as visitors
- Modular kitchen