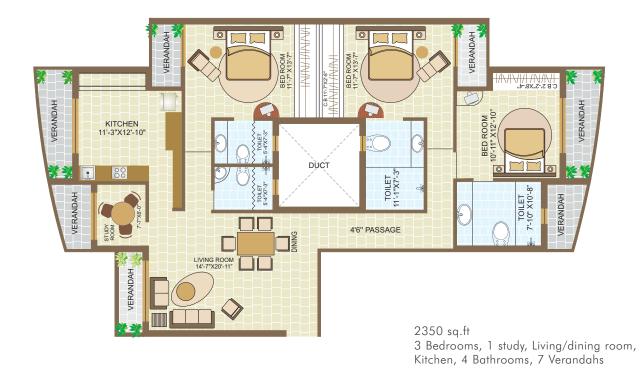

#### A CHOICE OF RESIDENCES

- 3 BHK apartments 2350 sq.ft., 1800 sq.ft. & 1650 sq.ft.
- 2 BHK apartments 1350 sq.ft.

### FLOOR PLANS

- 1650 sq.ft 3 Bedrooms, Living/dining room, Kitchen, 3 Bathrooms, 3 Balconies, 1 Service balcony

TYPE 1 - Plan - 1350 sq.ft

- 2 Bedrooms, Living/dining room, Kitchen, 2 Bathrooms, 3 Balconies, 1 Service balcony