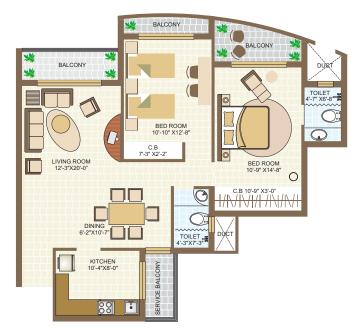

### FLOOR PLANS

- 1650 sq.ft 3 Bedrooms, Living/dining room, Kitchen, 3 Bathrooms, 3 Balconies, 1 Service balcony

TYPE 1 - Plan - 1350 sq.ft

- 2 Bedrooms, Living/dining room, Kitchen, 2 Bathrooms, 3 Balconies, 1 Service balcony