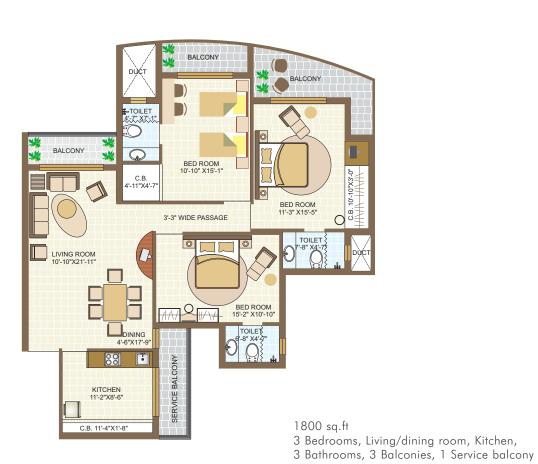

#### A CHOICE OF RESIDENCES

- 3 BHK apartments 2350 sq.ft., 1800 sq.ft. & 1650 sq.ft.
- 2 BHK apartments 1350 sq.ft.

### FLOOR PLANS

- 1650 sq.ft 3 Bedrooms, Living/dining room, Kitchen, 3 Bathrooms, 3 Balconies, 1 Service balcony

TYPE 1 - Plan - 1350 sq.ft

- 2 Bedrooms, Living/dining room, Kitchen, 2 Bathrooms, 3 Balconies, 1 Service balcony