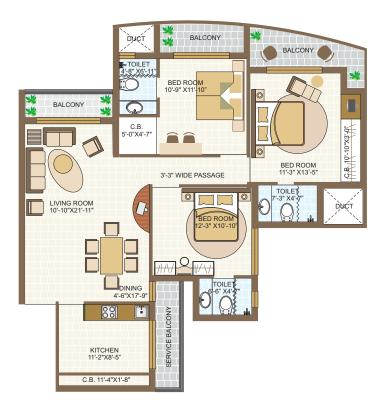

#### A CHOICE OF RESIDENCES

- 3 BHK apartments 2350 sq.ft., 1800 sq.ft. & 1650 sq.ft.
- 2 BHK apartments 1350 sq.ft.

TYPE 2 - Plan - 1350 sq.ft

- 2 Bedrooms, Living/dining room, Kitchen,
- 2 Bathrooms, 3 Balconies, 1 Service balcony