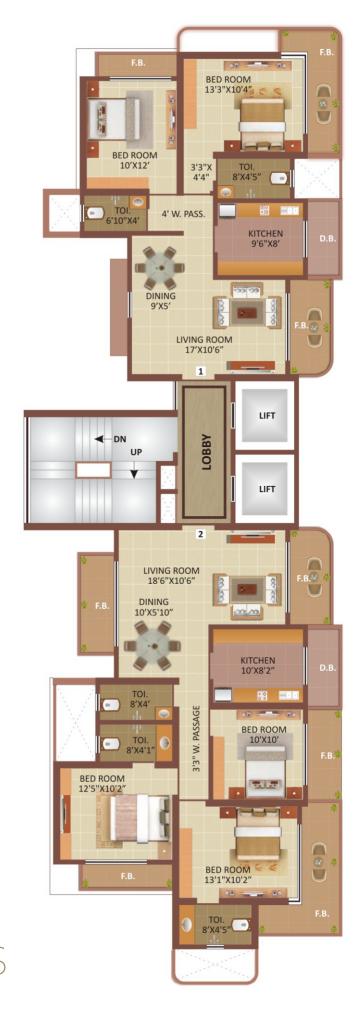

### KITCHEN

Specially Designed for Heart of Lady. Granite Platform in kitchen and Designer tiling above platform with stainless steel sink and service platform also.

### FLOORING

Vitrified Flooring in entire flat.

PAINT

P.O.P. /GYPSUM finished to internal walls.

Plastic paint for internal walls.

ELECTRICAL

Concealed copper wiring with Branded switches and accessories with sufficient number of electrical points for all your needs.

DOORS & WINDOWS

Decorative Flush Door.

Granite & Marble window frame.

Powder Coated / Colour Anodized aluminum sliding windows.

PROVISIONS

Telephones, TV point and AC Point in Living & Bedroom.

Specially Designed for kids bed room gives extra fun for life. Their happiness is special for us.