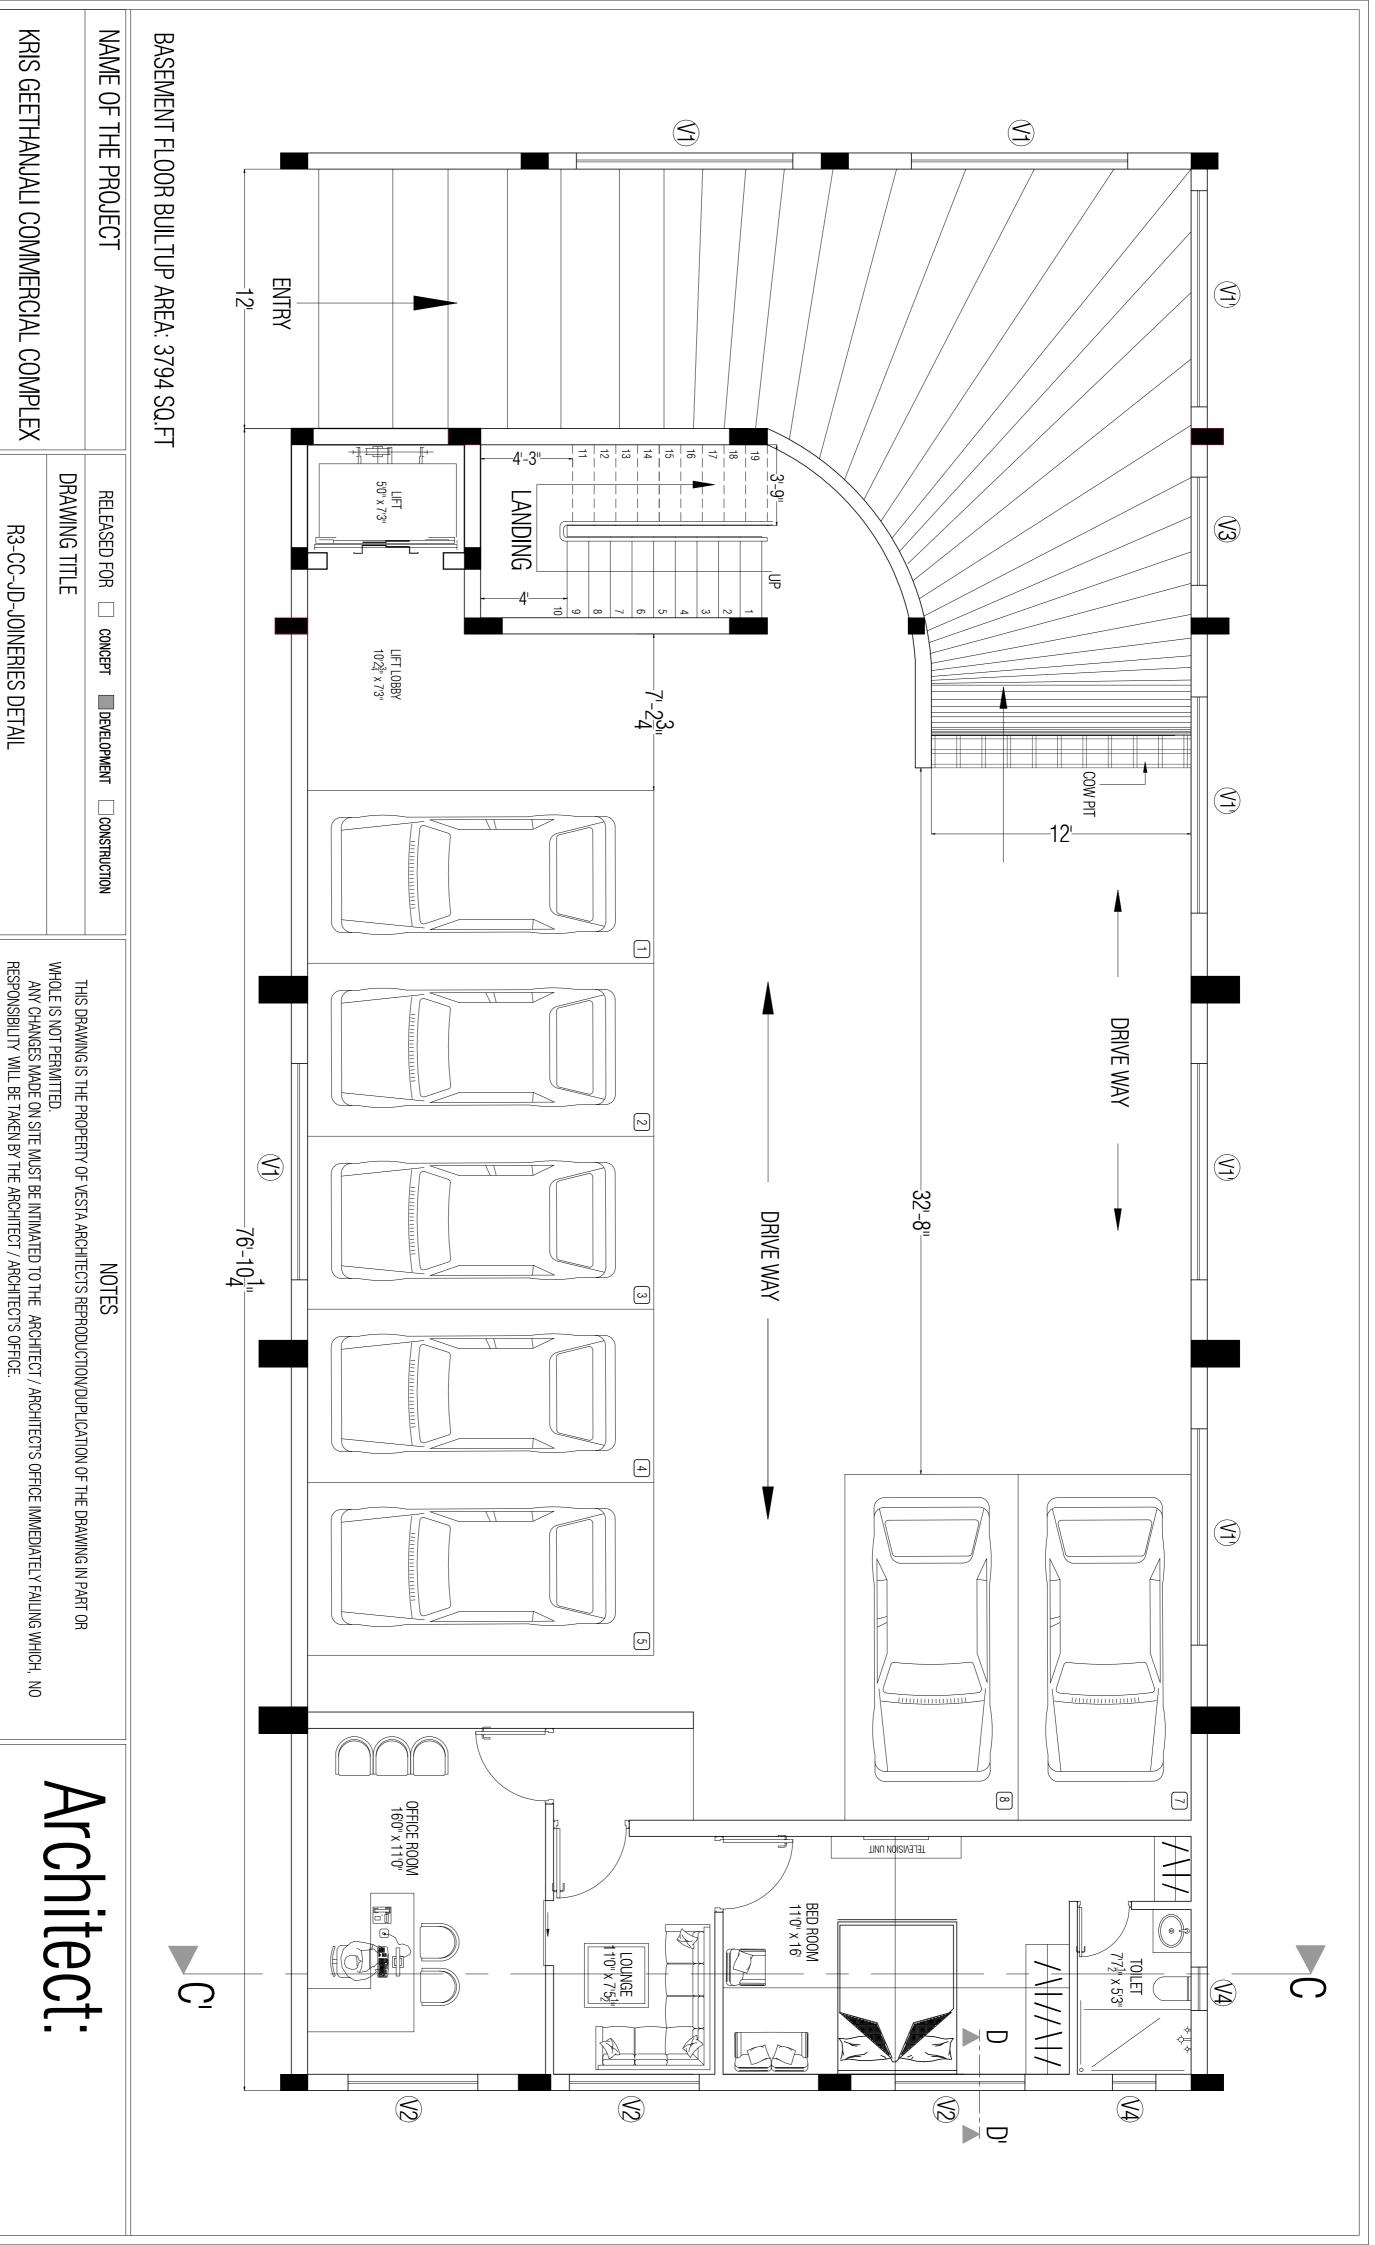

CLIENT

**DRAWING NO:** 

R3-CC-JD

BASIC DT 11-11-17

08-12-17

쪼

25-11-17

V1'- Ventilator added
V3- Ventilator size changed
Sliding Door added in office
Room (option)

 $\bar{\leq}$  $\leq$ 

VENTILATOR VENTILATOR

10'0" X 1'9" 6'0" X 1'6" 5'0" X 1'9"

> ယ 4

V E S

252,Avinashi road, Peelamedu, Coimbatore-641004 P +7708115554 L 0422-2598555 E vesta.architects@gmail.com

ARCHITECTS

VENTILATOR

10'0" X 1'6"

SIZE

9 ω

≲ ≲

VENTILATOR

VENTILATOR

2'0" X 1'6"

SCHEDULE OF OPENINGS

R3-CC-JD-JOINERIES DETAIL

COIMBATORE

CHECKED: DRAWN:

 $\lesssim$ 

SA

DATE:

08-12-17