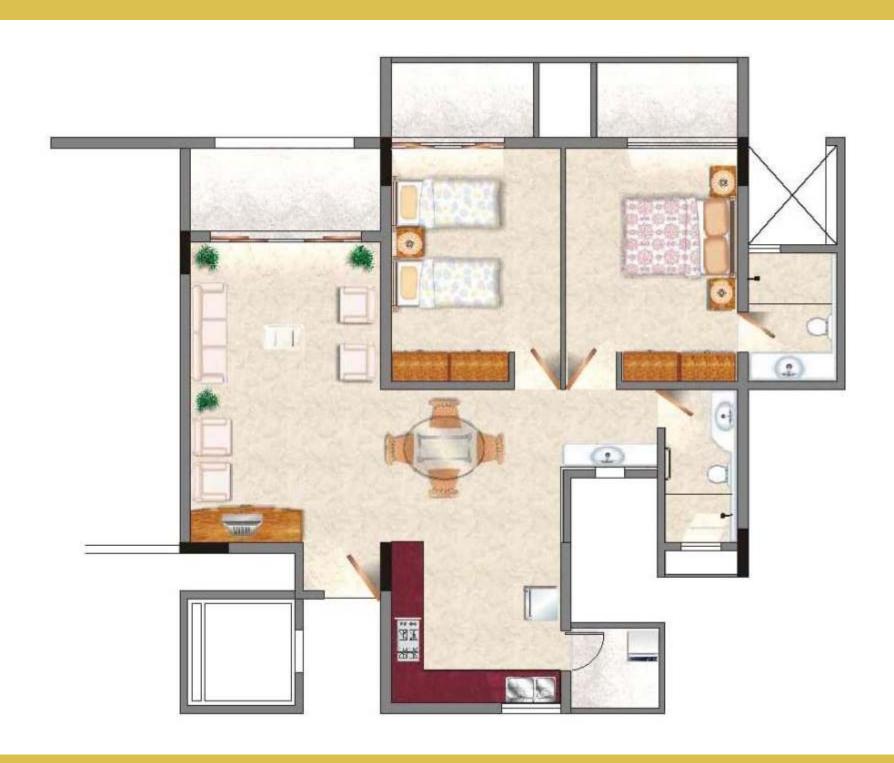

polished/painted veneer on both sides
- Fully glazed UPVC sliding doors for balconies
- Fully glazed UPVC windows with mosquito net
- Marble/granite window sill

#### **INTERNAL FINISH& PAINT**

• Acrylic oil-bound distemper on walls

# LANDSCAPE MASTER PLAN OF ROHAN JHAROKA



- I. Entrance Gateway
- 2. Roundabout with water feature
- 3. Pedestrain walkway
- 4. Promenade
- 5. Focal plaza
- 6. Seating alcove
- 7. Barbecue area
- 8. Water feature @ lower plaza
- 9. Pool deck
- 10. Main swimming pool
- 11. Upper childrens pool

- 12. Clubhouse
- 13. Lower children pool
- 14. Overhead bridge
- 15. Childrens playground
- 16. Exercise station
- 17. Old folks corner
- 18. Yoga plaza
- 19. Skate park
- 20. Basketball court
- 21. Jogging path
- 22. Youth corner

### FURNITURE LAYOUT - 2BKH FLAT



### FURNITURE LAYOUT - 3BKH FLAT



### **AWARDS & ACHIEVEMENTS**

Consistent CRISIL Rating
of DA2+ for the past two years
This rating signifies that the developer's ability in executing real
estate projects as per specified quality levels, adhering to time
schedules and transferring clear titles is, 'Very Good'.

Quality, Speed & Durability Award from Builders Association of India Pune for the years 1997, 1999, 2000, 2001, 2002 and 2005.

Best Project Award from Architects Engineers & Surveyors Association Pune for the years 2001 and 2002.

International Safety Award from Construction Users RoundTable for Outstanding Safety record.

### ROUTE MAP FOR ROHAN JHAROKA





Bangalore Ofce: #1201, 1st Floor; Divya Shakti, 100 Ft Road, Indiranagar, Bangalore - 560 038 Ph: 080-25203520/21/22.