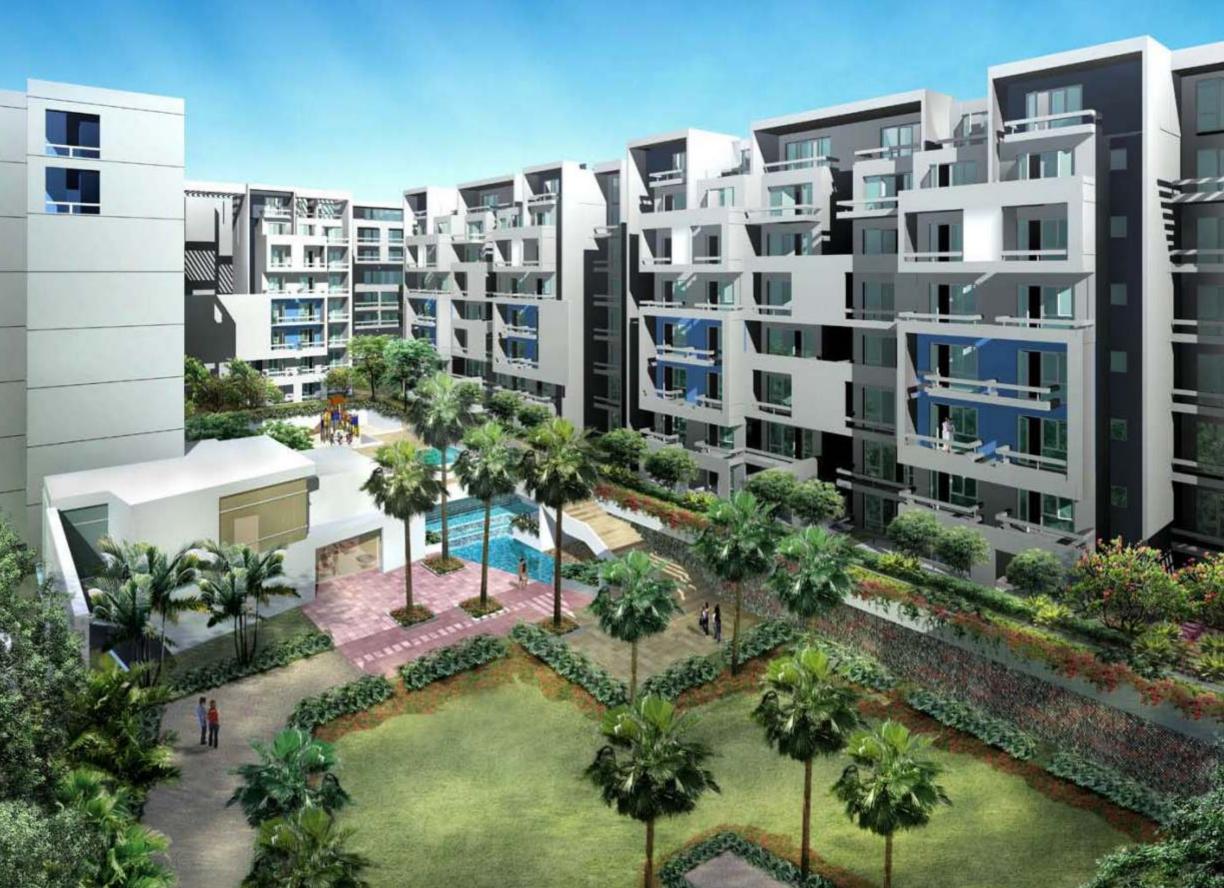

#### **ROHANJHAROKA SPECIALS**

- RCC frame structure with 6" RCC walls
- Centralised LPG system
- Landscaped area with innovative features designed by renowned architects from Singapore
- Innovatively designed, illuminated swimming pool with paved deck
- Fun pool for children
- Furnished clubhouse
- Professional gymnasium
- Sparkling water bodies
- Thick greenery and lawns
- Jogging track
- Garbage chute

# LANDSCAPE MASTER PLAN OF ROHAN JHAROKA

- I. Entrance Gateway
- 2. Roundabout with water feature
- 3. Pedestrain walkway
- 4. Promenade
- 5. Focal plaza
- 6. Seating alcove
- 7. Barbecue area
- 8. Water feature @ lower plaza
- 9. Pool deck
- 10. Main swimming pool
- 11. Upper childrens pool

- 12. Clubhouse
- 13. Lower children pool
- 14. Overhead bridge
- 15. Childrens playground
- 16. Exercise station
- 17. Old folks corner
- 18. Yoga plaza
- 19. Skate park
- 20. Basketball court
- 21. Jogging path
- 22. Youth corner