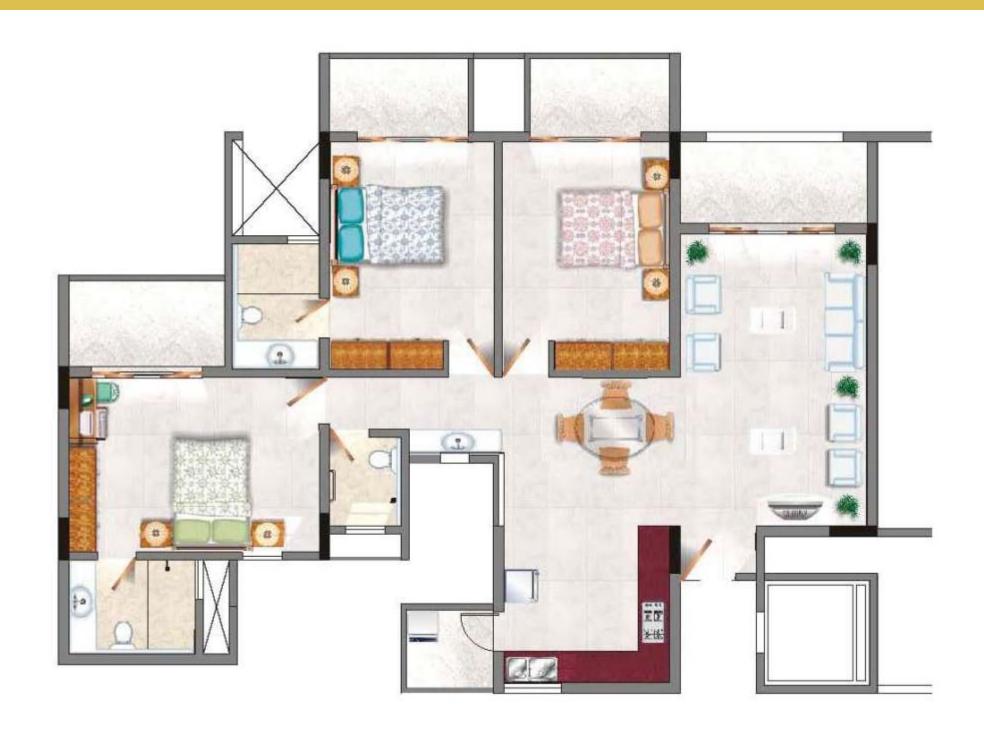

es
- Fully glazed UPVC sliding doors for balconies
- Fully glazed UPVC windows with mosquito net
- Marble/granite window sill

#### **INTERNAL FINISH& PAINT**

• Acrylic oil-bound distemper on walls

# LANDSCAPE MASTER PLAN OF ROHAN JHAROKA



- I. Entrance Gateway
- 2. Roundabout with water feature
- 3. Pedestrain walkway
- 4. Promenade
- 5. Focal plaza
- 6. Seating alcove
- 7. Barbecue area
- 8. Water feature @ lower plaza
- 9. Pool deck
- 10. Main swimming pool
- 11. Upper childrens pool

- 12. Clubhouse
- 13. Lower children pool
- 14. Overhead bridge
- 15. Childrens playground
- 16. Exercise station
- 17. Old folks corner
- 18. Yoga plaza
- 19. Skate park
- 20. Basketball court
- 21. Jogging path
- 22. Youth corner

### FURNITURE LAYOUT - 2BKH FLAT



### FURNITURE LAYOUT - 3BKH FLAT



### **AWARDS & ACHIEVEMENTS**

Consistent CRISIL Rating
of DA2+ for the past two years
This rating signifies that the developer's ability in executing real
estate projects as per specified quality levels, adhering to time
schedules and transferring clear titles is, 'Very Good'.

Quality, Speed & Durability Award from Builders Association of India Pune for the years 1997, 1999, 2000, 2001, 2002 and 2005.

Best Project Award from Architects Engineers & Surveyors Association Pune for the years 2001 and 2002.

International Safety Award from Construction Users RoundTable for Outstanding Safety record.

### ROUTE MAP FOR ROHAN JHAROKA





Bangalore Ofce: #1201, 1st Floor; Divya Shakti, 100 Ft Road, Indiranagar, Bangalore - 560 038 Ph: 080-25203520/21/22.

Head Ofce: Pradeep Chambers, 813, Bh