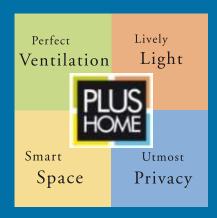

### PLUS HOMES – LIFE IS INTHE DETAILS

Allow us to introduce to you a standard design concept of every Rohan Home - PLUS HOME. PLUS stands for Perfect Ventilation, Lively Light, Utmost Privacy and Smart Space, which means that large windows bathe every room with an optimum amount of natural light and create ample cross-ventilation. And when it comes to space and privacy, as we said before, walls and passage ways have been intelligently managed so that both space and privacy are at their optimum level