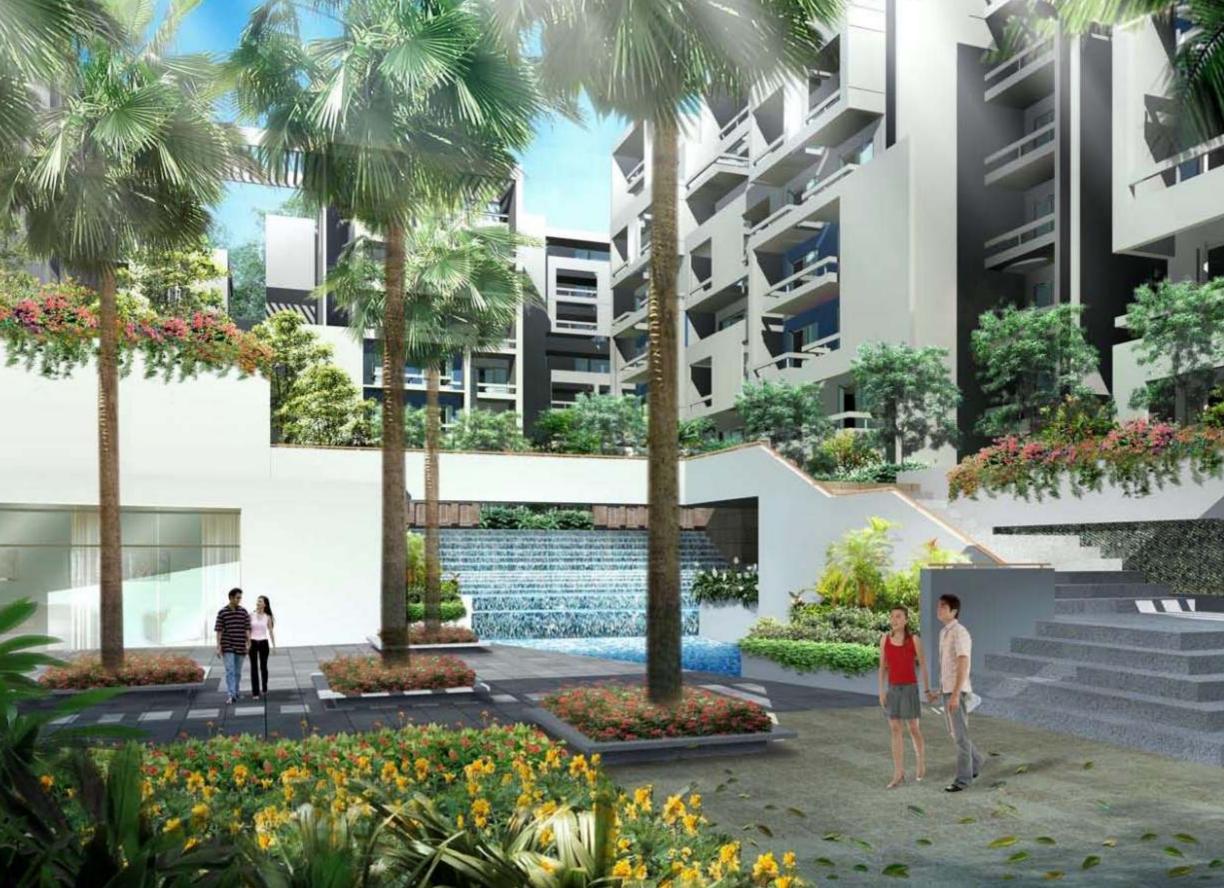

#### WELCOME TO YOUR SPACE

Whether it's space in the physical sense or its emotional embodiment that you seek, you will find generous amounts of both in Rohan Jharoka. To start with, the living room and dining room are L-shaped to create a feeling of openness and ensure that valuable square feet are not wasted. Internal walls have been placed such that passageways are reduced, thus creating more usable space in the same floor area. What's more, these apartments are open from nearly all sides and feature cross openings, resulting in improved air circulation.

Rest assured that in Rohan Jharoka, you will get all the space you desire.

# ECO HOMÉS – WHEN NATURE AND HABITATS GO HAND IN HAND

At Rohan, we believe that life must exist alongside nature, not at the cost of it. This is an ethos we call "ECO Housing".

Today, water is a precious resource and must be conserved. Therefore, sewage water is recycled and used to water the plants and for flushing. The wet waste that is generated is processed in the bio-gas plant, to convert it into environment-friendly bio-gas and rich organic garden manure. Fly ash, a thermal power plant waste is put to good use in Rohan projects: it is blended with cement to make concrete and concrete blocks in a precise proportion to enhance their properties.

To help replenish depleting ground water levels, we utilise rain water harvesting, thus making use of every possible drop of water. To add to this, drip irrigation is used to prevent wastage while watering the landscape. The natural landscaping too helps to preserve the local ecosystems. What's more, thanks to the natural light and ventilation offered by our PLUS HOMES design, less electricity is consumed, resulting in huge energy savings. Little wonder then, that we are proud to acclaim that homes at Rohan Jharoka are truly green at heart.