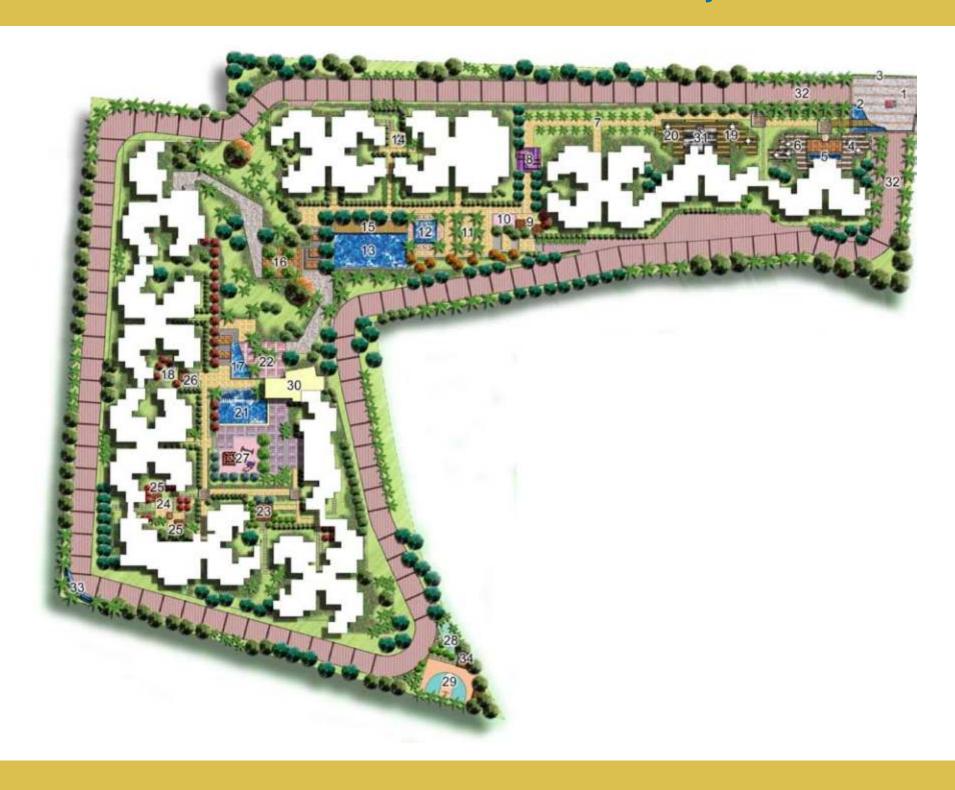

# LANDSCAPE MASTER PLAN OF ROHAN JHAROKA

- I. Entrance Gateway
- 2. Roundabout with water feature
- 3. Pedestrain walkway
- 4. Promenade
- 5. Focal plaza
- 6. Seating alcove
- 7. Barbecue area
- 8. Water feature @ lower plaza
- 9. Pool deck
- 10. Main swimming pool
- 11. Upper childrens pool

- 12. Clubhouse
- 13. Lower children pool
- 14. Overhead bridge
- 15. Childrens playground
- 16. Exercise station
- 17. Old folks corner
- 18. Yoga plaza
- 19. Skate park
- 20. Basketball court
- 21. Jogging path
- 22. Youth corner