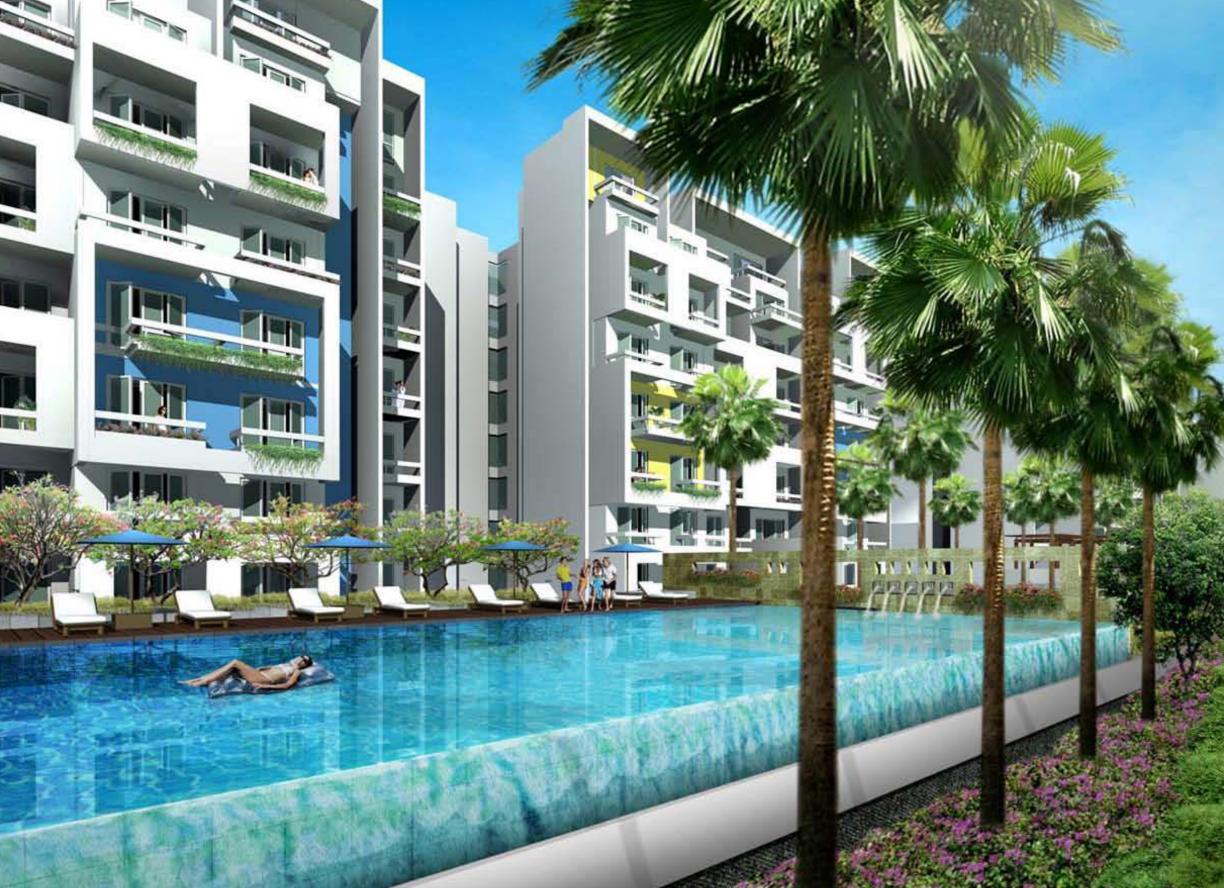

#### SAY GOODBYE TO NOSY NEIGHBOURS

Design must enrich life. And with Rohan Jharoka we have done just that. Imagine yourself at "Rohan Jharoka". Open the window and instead of neighbours you will see neatly landscaped gardens, or the city. This is because the layout is planned such that the windows don't open out to other windows.

Every time you open the door, your home will not be on display for the world. This is because we have designed each doorway such that it opens into a lobby instead of your living room.

If you are the type who likes to live life at full volume, then "Rohan Jharoka" is a haven. Whether you play your TV or music system at full blast, or start learning a new musical instrument, you won't be disturbing a soul. This is because there are no common walls between homes. So no irritating knocking noises from the other side, because there is no one on the other side.

#### WELCOME TO YOUR SPACE

Whether it's space in the physical sense or its emotional embodiment that you seek, you will find generous amounts of both in Rohan Jharoka. To start with, the living room and dining room are L-shaped to create a feeling of openness and ensure that valuable square feet are not wasted. Internal walls have been placed such that passageways are reduced, thus creating more usable space in the same floor area. What's more, these apartments are open from nearly all sides and feature cross openings, resulting in improved air circulation.