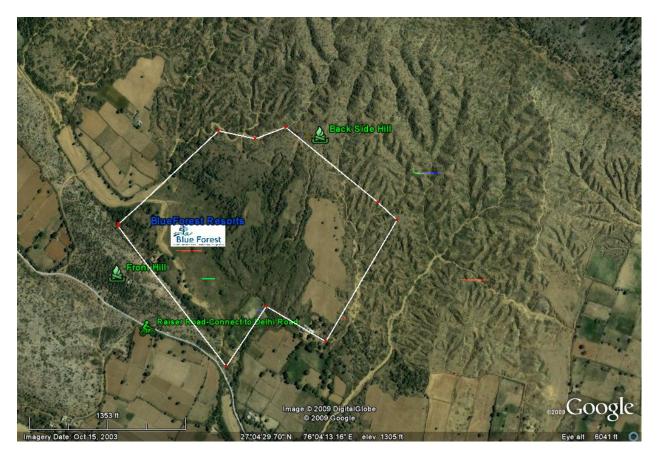

### Location

**Blue Forest** is situated at one of the prominent places in Rajasthan at "Ramgarh", Jaipur's fascinating 'Emerald Paradise', Ramgarh is situated near to the main excess road of Jaipur, which is Jaipur-Delhi National Highway. On Jaipur – Delhi National Highway around 7 kms. far from central Jaipur, there is a road which moves to Ramgarh Dam, Ramgarh Dam is the most Greenfield area with completely hilly terrine and with water availability on 100 ft. Ramgarh Dam is around 20 km from Delhi road, from Ramgarh Dam there is a road which again connects to Jaipur Delhi Highway near Manoharpur, which is called as Raiser Road, While driving on this beautiful road you will forget all your tensions and busy schedules due to extreme closeness of nature. On this road three kms from Ramgarh Dam, diagonally opposite to polo ground **Blue Forest** is nestled in between two big hills like a valley of love, care and nature.