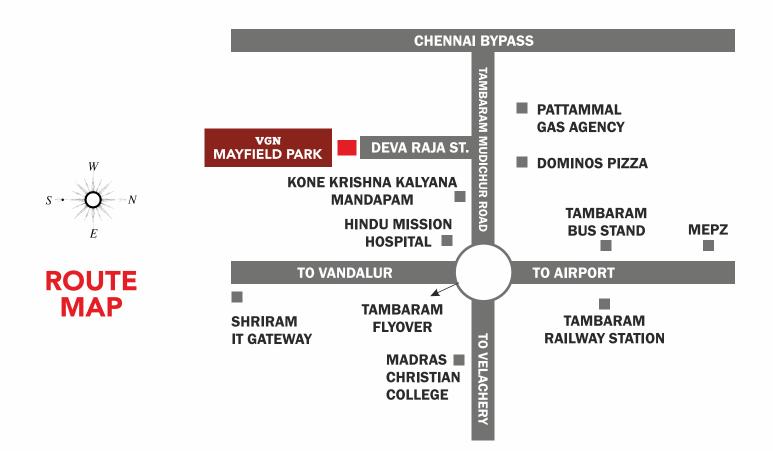

# VGN MAYFIELD PARK

## **Plots near Tambaram Railway Station**

## JUST 1 KM FROM TAMBARAM RAILWAY STATION.

PLOTS RANGING FROM 588 SQ. FT. TO 2400 SQ. FT.



Welcome to VGN Mayfield Park, CMDA Approved Plots. Located near the Tambaram Railway Station, owning a plot here is one of the greatest assets you can have for now and the future. With rapid development in this area in the past5 years both on the commercial and residential front, the value of real estate has increased in manifold too. Proximity to educational institutions, hospitals and work is an added advantage. Come and realise your dream at VGN Mayfield Park.

### **PROJECT FEATURES**



#### LOCATION ADVANTAGES





#### **ABOUT VGN**

VGN is a multi-million dollar real estate company, headquartered in Chennai. Established in the year 1942, VGN has successfully carved a niche for itself in the ever-dynamic real estate industry for over 76 years. VGN is known as much for its beautiful, worldclass homes, as it is for following best practices in the industry. It is not only ISO 9001:2008 certified but also an Integrated Management System (IMS) certified company by Lloyd's Register.

With over 20 million sq. ft. of residential projects under development, over 600 acres of plotted development and 50,000+ families living in our projects, VGN is one of the most respected and reputed builders in Chennai. Starting with affordable housing and spreading our wings to ultra luxury segment, we have catered to all