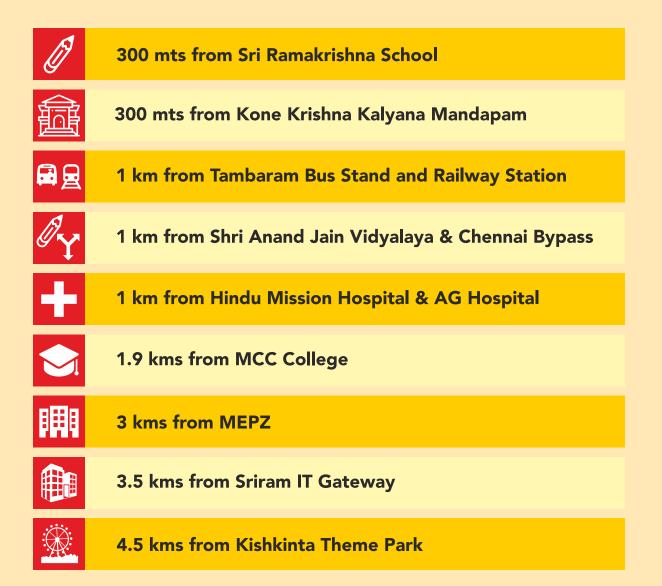

# VGN MAYFIELD PARK

## **Plots near Tambaram Railway Station**

## JUST 1 KM FROM TAMBARAM RAILWAY STATION.

PLOTS RANGING FROM 588 SQ. FT. TO 2400 SQ. FT.



Welcome to VGN Mayfield Park, CMDA Approved Plots. Located near the Tambaram Railway Station, owning a plot here is one of the greatest assets you can have for now and the future. With rapid development in this area in the past5 years both on the commercial and residential front, the value of real estate has increased in manifold too. Proximity to educational institutions, hospitals and work is an added advantage. Come and realise your dream at VGN Mayfield Park.

### **PROJECT FEATURES**



#### LOCATION ADVANTAGES





#### **ABOUT VGN**

VGN is a multi-million dollar real estate company, headquartered in Chennai. Established in the year 1942, VGN has successfully carved a niche for itself in the ever-dynamic real estate industry for over 76 years. VGN is known as much for its beautiful, worldclass homes, as it is for following best practices in the industry. It is not only ISO 9001:2008 certified but also an Integrated Management System (IMS) certified company by Lloyd's Register.

With over 20 million sq. ft. of residential projects under development, over 600 acres of plotted development and 50,000+ families living in our projects, VGN is one of the most respected and reputed builders in Chennai. Starting with affordable housing and spreading our wings to ultra luxury segment, we have catered to a