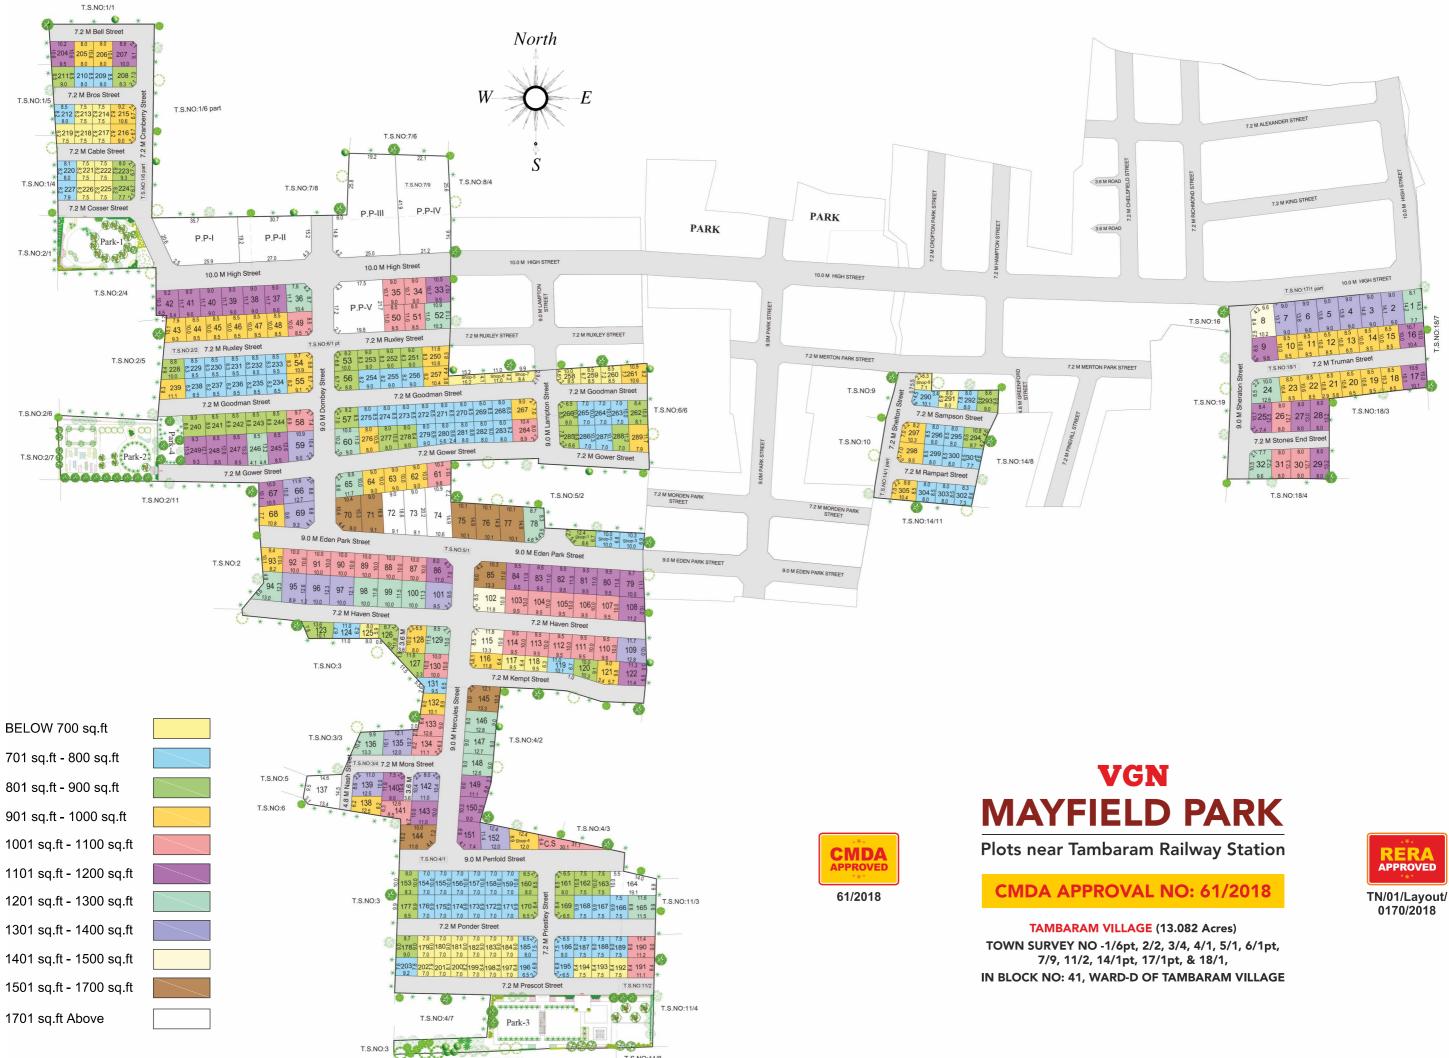

#### LAYOUT AREA DETAILS

| PLOT NO           | SALABLE AREA IN SFT | FACING         |
|-------------------|---------------------|----------------|
| 1                 | 1214                | NORTH          |
| 2                 | 1370                | NORTH          |
| 3                 | 1362                | NORTH          |
| 4                 | 1354                | NORTH          |
| 5                 | 1345                | NORTH<br>NORTH |
| 7                 | 1329                | NORTH          |
| 8                 | 1414                | NORTH          |
| 9 10              | 1139<br>915         | SOUTH<br>SOUTH |
| 11                | 915                 | SOUTH          |
| 12                | 915                 | SOUTH          |
| 13<br>14          | 915                 | SOUTH<br>SOUTH |
| 14                | 915                 | SOUTH          |
| 16                | 1136                | SOUTH          |
| 17                | 1121                | NORTH          |
| 18                | 933<br>956          | NORTH<br>NORTH |
| 20                | 980                 | NORTH          |
| 21                | 994                 | NORTH          |
| 22<br>23          | 980                 | NORTH          |
| 23                | 958                 | NORTH          |
| 25                | 1135                | SOUTH          |
| 26                | 1087                | SOUTH          |
| 27 28             | 1107<br>1125        | SOUTH<br>SOUTH |
| 28                | 1125                | NORTH          |
| 30                | 1076                | NORTH          |
| 31                | 1055                | NORTH          |
| 32<br>33          | 1202                | NORTH<br>NORTH |
| 34                | 1037                | NORTH          |
| 35                | 1037                | NORTH          |
| 36<br>37          | 1290                | NORTH<br>NORTH |
| 38                | 1133                | NORTH          |
| 39                | 1133                | NORTH          |
| 40                | 1133                | NORTH          |
| 41<br>42          | 1133<br>1132        | NORTH<br>NORTH |
| 43                | 923                 | SOUTH          |
| 44                | 915                 | SOUTH          |
| 45<br>46          | 915                 | SOUTH<br>SOUTH |
| 40                | 915                 | SOUTH          |
| 48                | 915                 | SOUTH          |
| 49                | 1087                | SOUTH          |
| 50<br>51          | 1006                | SOUTH<br>SOUTH |
| 52                | 1260                | SOUTH          |
| 53                | 867                 | NORTH          |
| 54<br>55          | 976                 | NORTH<br>SOUTH |
| 56                | 885                 | SOUTH          |
| 57                | 888                 | NORTH          |
| 58<br>59          | 1048                | NORTH<br>SOUTH |
| 60                | 1239                | SOUTH          |
| 61                | 1069                | NORTH          |
| 62<br>63          | 971                 | NORTH<br>NORTH |
| 64                | 971                 | NORTH          |
| 65                | 1227                | NORTH          |
| 66                | 1376                | NORTH          |
| 67<br>68          | <u>1104</u><br>985  | NORTH<br>SOUTH |
| 69                | 1384                | SOUTH          |
| 70                | 1597                | SOUTH          |
| 71<br>72          | 1563<br>1720        | SOUTH<br>SOUTH |
| 73                | 1876                | SOUTH          |
| 74                | 2405                | SOUTH          |
| 75<br>76          | 1605                | SOUTH<br>SOUTH |
| 76                | 1602                | SOUTH          |
| 78                | 1295                | SOUTH          |
| 79                | 1195                | NORTH          |
| 80<br>81          | 1125<br>1125        | NORTH<br>NORTH |
| 82                | 1125                | NORTH          |
| 83                | 1125                | NORTH          |
| 84<br>85          | 1125<br>1527        | NORTH          |
| 85                | 1527                | NORTH<br>NORTH |
| 87                | 1077                | NORTH          |
| 88                | 1077                | NORTH          |
| 89<br>90          | 1077                | NORTH<br>NORTH |
| 90                | 1077                | NORTH          |
| 92                | 1077                | NORTH          |
| 93                | 947                 | NORTH          |
| 94<br>95          | 1225                | SOUTH<br>SOUTH |
| 95                | 1344                | SOUTH          |
| 97                | 1313                | SOUTH          |
| 98                | 1285                | SOUTH          |
| 99<br>100         | 1256                | SOUTH<br>SOUTH |
| 100               | 1306                | SOUTH          |
|                   | 1420                | SOUTH          |
| 102               |                     |                |
| 102<br>103<br>104 | 1023<br>1023        | SOUTH          |

| LATOUT            | AREA DETA           |                |
|-------------------|---------------------|----------------|
| PLOT NO           | SALABLE AREA IN SFT | FACING         |
| 106<br>107        | 1023<br>1023        | SOUTH          |
| 107               | 1167                | SOUTH          |
| 109               | 1316                | NORTH          |
| <u>110</u><br>111 | 1023<br>1023        | NORTH<br>NORTH |
| 112               | 1023                | NORTH          |
| 113               | 1023                | NORTH          |
| 114<br>115        | 1023<br>1420        | NORTH          |
| 115               | 918                 | SOUTH          |
| 117               | 655                 | SOUTH          |
| 118               | 646                 | SOUTH          |
| 119<br>120        | 752<br>847          | SOUTH          |
| 121               | 940                 | SOUTH          |
| 122               | 1185                | SOUTH          |
| 123<br>124        | 877<br>765          | NORTH          |
| 125               | 523                 | NORTH          |
| 126               | 810                 | NORTH          |
| 127<br>128        | 881<br>979          | NORTH          |
| 128               | 1227                | NORTH          |
| 130               | 1077                | EAST           |
| 131               | 736                 | EAST           |
| 132<br>133        | 939<br>1068         | EAST<br>EAST   |
| 135               | 1000                | EAST           |
| 135               | 1340                | SOUTH          |
| 136               | 1215                | SOUTH          |
| 137<br>138        | 2079<br>960         | EAST<br>WEST   |
| 139               | 1332                | NORTH          |
| 140               | 1144                | NORTH          |
| 141<br>142        | 1075                | NORTH          |
| 142               | 1388<br>1187        | NORTH<br>EAST  |
| 144               | 1577                | EAST           |
| 145               | 1507                | NORTH          |
| 146<br>147        | 1257<br>1237        | WEST<br>WEST   |
| 148               | 1223                | WEST           |
| 149               | 1162                | WEST           |
| 150               | 1117                | WEST           |
| 151<br>152        | 1169<br>1306        | SOUTH          |
| 153               | 875                 | NORTH          |
| 154               | 753                 | NORTH          |
| 155<br>156        | 753                 | NORTH<br>NORTH |
| 157               | 753                 | NORTH          |
| 158               | 753                 | NORTH          |
| 159<br>160        | 753<br>849          | NORTH<br>NORTH |
| 161               | 849                 | NORTH          |
| 162               | 807                 | NORTH          |
| 163<br>164        | 807<br>1836         | NORTH<br>NORTH |
| 165               | 1232                | SOUTH          |
| 166               | 799                 | SOUTH          |
| 167               | 799                 | SOUTH          |
| 168<br>169        | 799<br>840          | SOUTH          |
| 170               | 840                 | SOUTH          |
| 171               | 746                 | SOUTH          |
| 172<br>173        | 746                 | SOUTH          |
| 174               | 746                 | SOUTH          |
| 175               | 746                 | SOUTH          |
| 176<br>177        | 746<br>895          | SOUTH          |
| 177               | 859                 | NORTH          |
| 179               | 678                 | NORTH          |
| 180               | 678                 | NORTH          |
| 181<br>182        | 678<br>678          | NORTH          |
| 183               | 678                 | NORTH          |
| 184               | 678                 | NORTH          |
| 185<br>186        | 763                 | NORTH          |
| 187               | 703                 | NORTH          |
| 188               | 727                 | NORTH          |
| 189               | 727                 | NORTH          |
| <u>190</u><br>191 | 1095<br>1010        | NORTH          |
| 192               | 678                 | SOUTH          |
| 193               | 678                 | SOUTH          |
| 194<br>195        | 678<br>712          | SOUTH          |
| 195               | 712                 | SOUTH          |
| 197               | 633                 | SOUTH          |
| 198               | 632                 | SOUTH          |
| 199<br>200        | 624<br>614          | SOUTH          |
| 200               | 604                 | SOUTH          |
| 202               | 594                 | SOUTH          |
| 203               | 756                 | SOUTH          |
| 204 205           | 1121<br>911         | NORTH          |
| 200               | 911                 | NORTH          |
| 206               | 1100                | NORTH          |
| 207               | 1130                |                |
| 207<br>208        | 893                 | SOUTH          |
| 207               |                     | SOUTH<br>SOUTH |