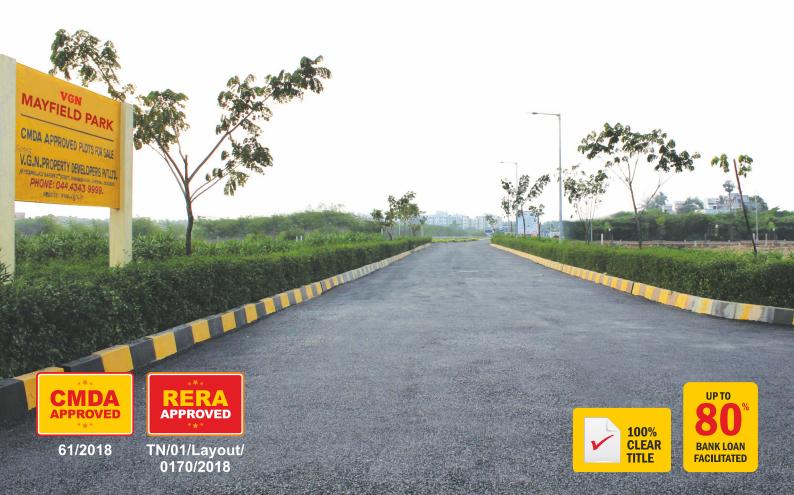

## JUST 1 KM FROM TAMBARAM RAILWAY STATION.

PLOTS RANGING FROM 588 SQ. FT. TO 2400 SQ. FT.

Welcome to VGN Mayfield Park, CMDA Approved Plots. Located near the Tambaram Railway Station, owning a plot here is one of the greatest assets you can have for now and the future. With rapid development in this area in the past5 years both on the commercial and residential front, the value of real estate has increased in manifold too. Proximity to educational institutions, hospitals and work is an added advantage. Come and realise your dream at VGN Mayfield Park.

### **PROJECT FEATURES**