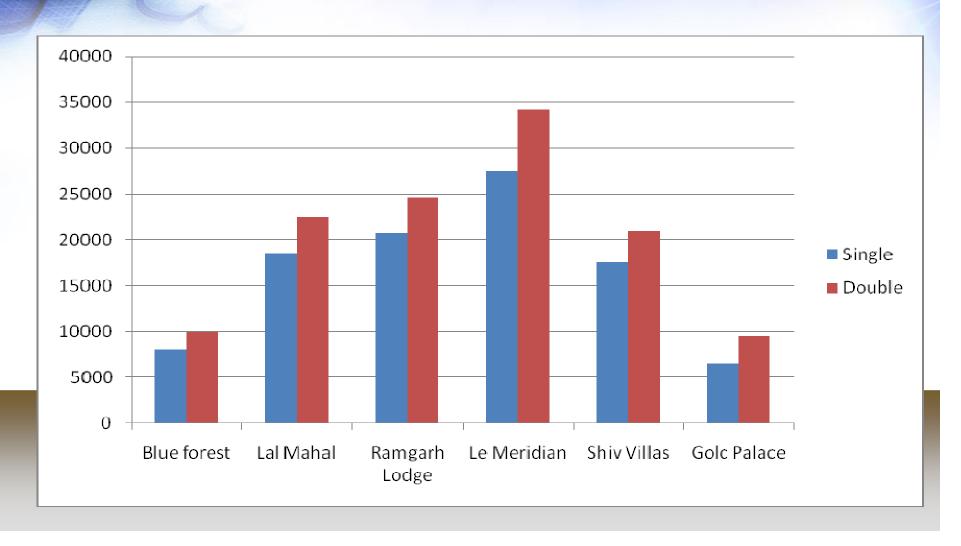

## A Report on Few Hotels in Jaipur

#### Hotels studied:-

- Hotel Ramgarh Lodge
- Hotel Lal Mahal Palace
- Hotel Shiv Villas
- Hotel Gold Palace & Resorts
- Hotel Le Meridian

\*Data Generated BY ORG Marg in Oct 2008

## Occupancy Status

# Illustration of Earnings

80% occupancy means 55% earning to Penthouse Owner

Aprox 15 Lacs Earning
Per Annum

50% occupancy means 35% earning to Penthouse Owner

Aprox 10 Lacs Earning Per Annum

25% occupancy means 15% earning to Penthouse Owner

Aprox 5 Lacs Earning
Per Annum