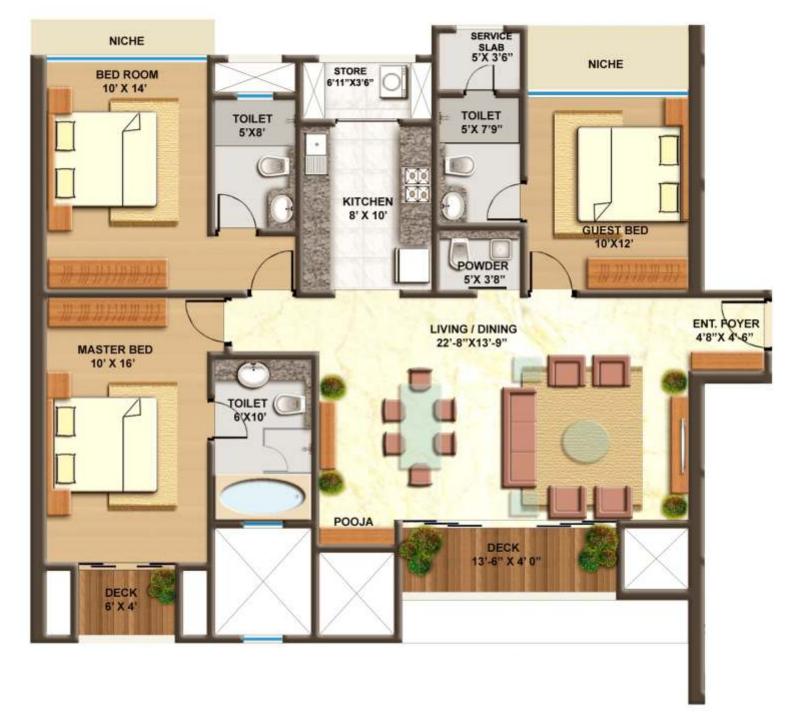

|
| <ul> <li>Sewage treatment plant to save maintenance costs</li> <li>Rain harvesting to conserve water</li> </ul>                                                                                                                                                                                                                                                                                       | <u>V</u>         |                     |



## LEGEND

- 1. Entrance plaza
- 2. Security gate
- 3. Waterbody
- 4. Jogging track
- 5. Badminton court
- 6. Temple
- 7. Children's play area
- 8. Senior citizen's corner
- 9. Rooftop clubhouse with swimming pool, for adults & toddlers
- 10. Entrance lobby with canopy
- 11. Terrace garden







#### 3 BHK Small





### 3 BHK Large





#### The Lodha Group

Established in 1980, the Lodha Group is Mumbai's premier real estate developer. The Group is currently developing in excess of 30million sq ft of prime real estate, over 27 projects in and around Mumbai, from Napean Sea Road to Dombivali. In FY 2011-12, the group had sales of over Rs. 6500 cr (USD 1.4 billion) making it the largest real estate developer in the country ^.

With Lodha Bellezza, an unparalleled super-luxury residential project in Hyderabad, the Group begun its geographic expansion, and is soon expected to launch its first project in Pune.

The Lodha Group has several landmark developments to its credit, including World One - the world's tallest residential tower; Lodha Bellissimo - the only Indian residential development to feature amongst the top 1000