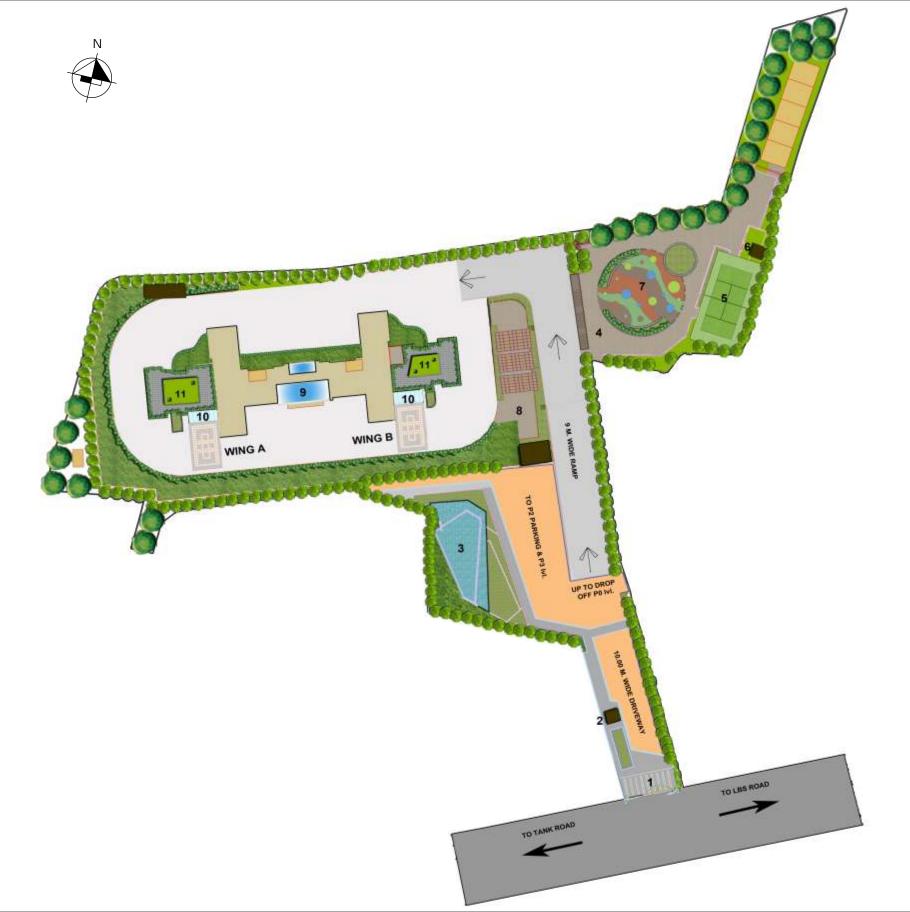

## LEGEND

- 1. Entrance plaza
- 2. Security gate
- 3. Waterbody
- 4. Jogging track
- 5. Badminton court
- 6. Temple
- 7. Children's play area
- 8. Senior citizen's corner
- 9. Rooftop clubhouse with swimming pool, for adults & toddlers
- 10. Entrance lobby with canopy
- 11. Terrace garden