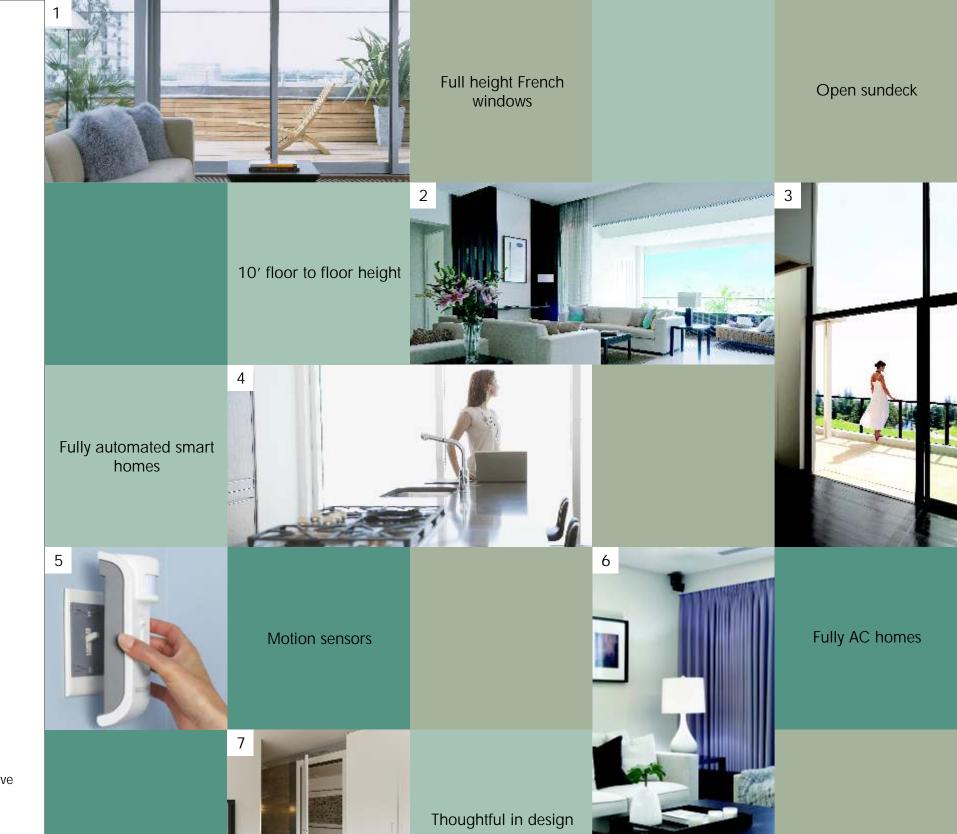

#### GOD IS IN THE DETAILS.

It's the small things that sets us apart.

- 1. An elegant and durable open sundeck in exterior grade wood is provided with your living room to bring in the outdoors.
- 2. 10' floor to floor height makes the rooms more spacious and gives you a feeling of grandeur.
- 3. Full height French windows ensure not only cross ventilation but also brings natural healthy lighting in your home.
- 4. Fully automated homes with smart phone controls ensure safety & convenience.
- 5. Ingeniously placed motion sensors in bathrooms and passage area automatically switch on when they detect motion, thus helping conserve energy and are environment friendly.
- 6. State of the art air conditioners not only keep the house cool but efficiently recycle air keeping the rooms fresh at all times.
- 7. Wall mounted magnetic door stoppers provide protection to both the wall and door handle by ensuring the door does not ram into the wall even when flung open.