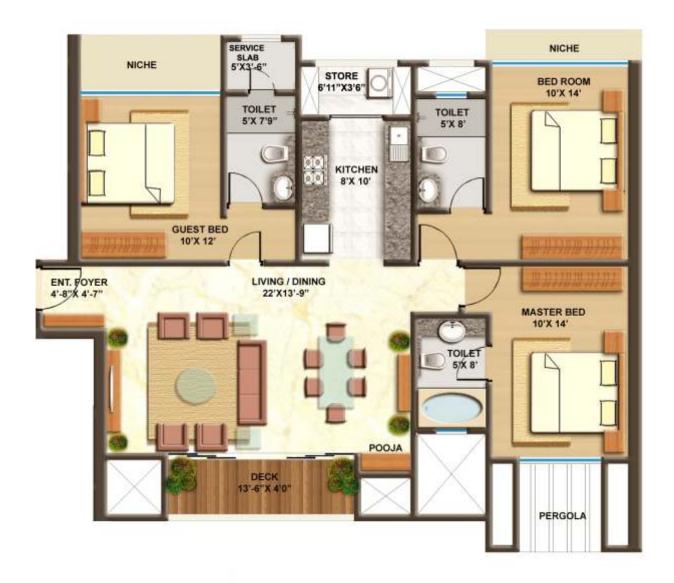

|                  |                     |
| <ul> <li>Sewage treatment plant to save maintenance costs</li> <li>Rain harvesting to conserve water</li> </ul>                                                                                                                                                                                                                                                                                       | <u>V</u>         |                     |



## LEGEND

- 1. Entrance plaza
- 2. Security gate
- 3. Waterbody
- 4. Jogging track
- 5. Badminton court
- 6. Temple
- 7. Children's play area
- 8. Senior citizen's corner
- 9. Rooftop clubhouse with swimming pool, for adults & toddlers
- 10. Entrance lobby with canopy
- 11. Terrace garden







#### 3 BHK Small





### 3 BHK Large





#### The Lodha Group

Established in 1980, the Lodha Group is Mumbai's premier real estate developer. The Group is currently developing in excess of 30million sq ft of prime real estate, over 27 projects in and around Mumbai, from Napean Sea Road to Dombivali. In FY 2011-12, the group had sales of over Rs. 6500 cr (USD 1.4 billion) making it the largest real estate developer in the country ^.

With Lodha Bellezza, an unparalleled super-luxury residential project in Hyderabad, the Group begun its geographic expansion, and is soon expected to launch its first project in Pune.

The Lodha Group has several landmark developments to its credit, including World One - the world's tallest residential tower; Lodha Bellissimo - the only Indian residential development to feature