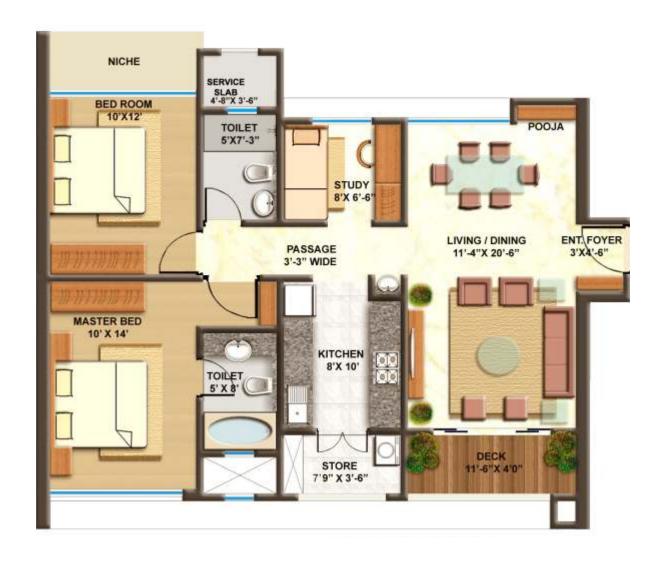

|                  |                     |
| <ul> <li>Sewage treatment plant to save maintenance costs</li> <li>Rain harvesting to conserve water</li> </ul>                                                                                                                                                                                                                                                                                       | <u>V</u>         |                     |



## LEGEND

- 1. Entrance plaza
- 2. Security gate
- 3. Waterbody
- 4. Jogging track
- 5. Badminton court
- 6. Temple
- 7. Children's play area
- 8. Senior citizen's corner
- 9. Rooftop clubhouse with swimming pool, for adults & toddlers
- 10. Entrance lobby with canopy
- 11. Terrace garden







#### 3 BHK Small





### 3 BHK Large





#### The Lodha Group

Established in 1980, the Lodha Group is Mumbai's premier real estate developer. The Group is currently developing in excess of 30million sq ft of prime real estate, over 27 projects in and around Mumbai, from Napean Sea Road to Dombivali. In FY 2011-12, the group had sales of over Rs. 6500 cr (USD 1.4 billion) making it the largest real estate developer in the country ^.

With Lodha Bellezza, an unparalleled super-luxury residential project in Hyderabad, the Group begun its geographic expansion, and is soon expected to launch its first project in Pune.

The Lodha Group has several landmark developments to its credit, including World One - the world's tallest residential tower; Lodha Bellissimo - the only Indian residential