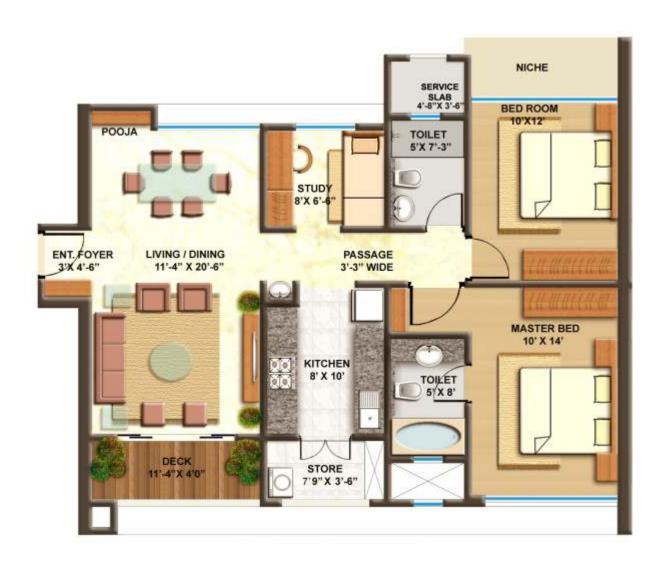

|                  |                     |
| <ul> <li>Sewage treatment plant to save maintenance costs</li> <li>Rain harvesting to conserve water</li> </ul>                                                                                                                                                                                                                                                                                       | <u>V</u>         |                     |



## LEGEND

- 1. Entrance plaza
- 2. Security gate
- 3. Waterbody
- 4. Jogging track
- 5. Badminton court
- 6. Temple
- 7. Children's play area
- 8. Senior citizen's corner
- 9. Rooftop clubhouse with swimming pool, for adults & toddlers
- 10. Entrance lobby with canopy
- 11. Terrace garden







#### 3 BHK Small





### 3 BHK Large





#### The Lodha Group

Established in 1980, the Lodha Group is Mumbai's premier real estate developer. The Group is currently developing in excess of 30million sq ft of prime real estate, over 27 projects in and around Mumbai, from Napean Sea Road to Dombivali. In FY 2011-12, the group had sales of over Rs. 6500 cr (USD 1.4 billion) making it the largest real estate developer in the country ^.

With Lodha Bellezza, an unparalleled super-luxury residential project in Hyderabad, the Group begun its geographic expansion, and is soon expected to launch its first project in Pune.

The Lodha Group has several landmark developments to its credit, including World One - the world's tallest residential tower; Lodha Bellissimo - the only Indian residentia