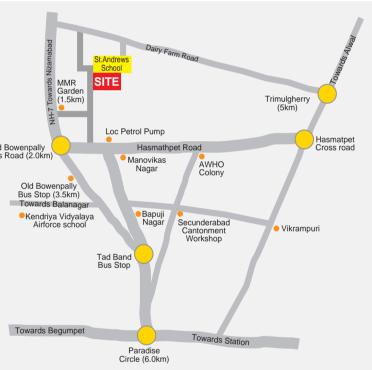

## LOCATION PLAN

Promoters

SST REALTORS PVT. LTD. SANKALP INFRA PROJECTS PVT. LTD. #: 8-1-171/52 Backside of St. Andrew's School, Old Bowenpally, Hyderabad. Ph: 20070156 Cell: 9246263108 E-mail:- info@sankalpprojects.com Website:- www.sankalpprojects.com

Note: This brochure is purely a conceptual presentation and not a legal offering. The promoters reserve the right to make changes in elevation, specifications and plans as deemed fit.

- > 6 km from Paradise Circle.
- > 2 lans from Old Bowempally X Roads.
- > 1.5 km from MMR Garden.
- > Adjacent to St. Andrews School.
- > 1 km from Medchal Highway.
- > Proximity to educational institutes, parks, playgrounds, hospitals, entertainment hubs.