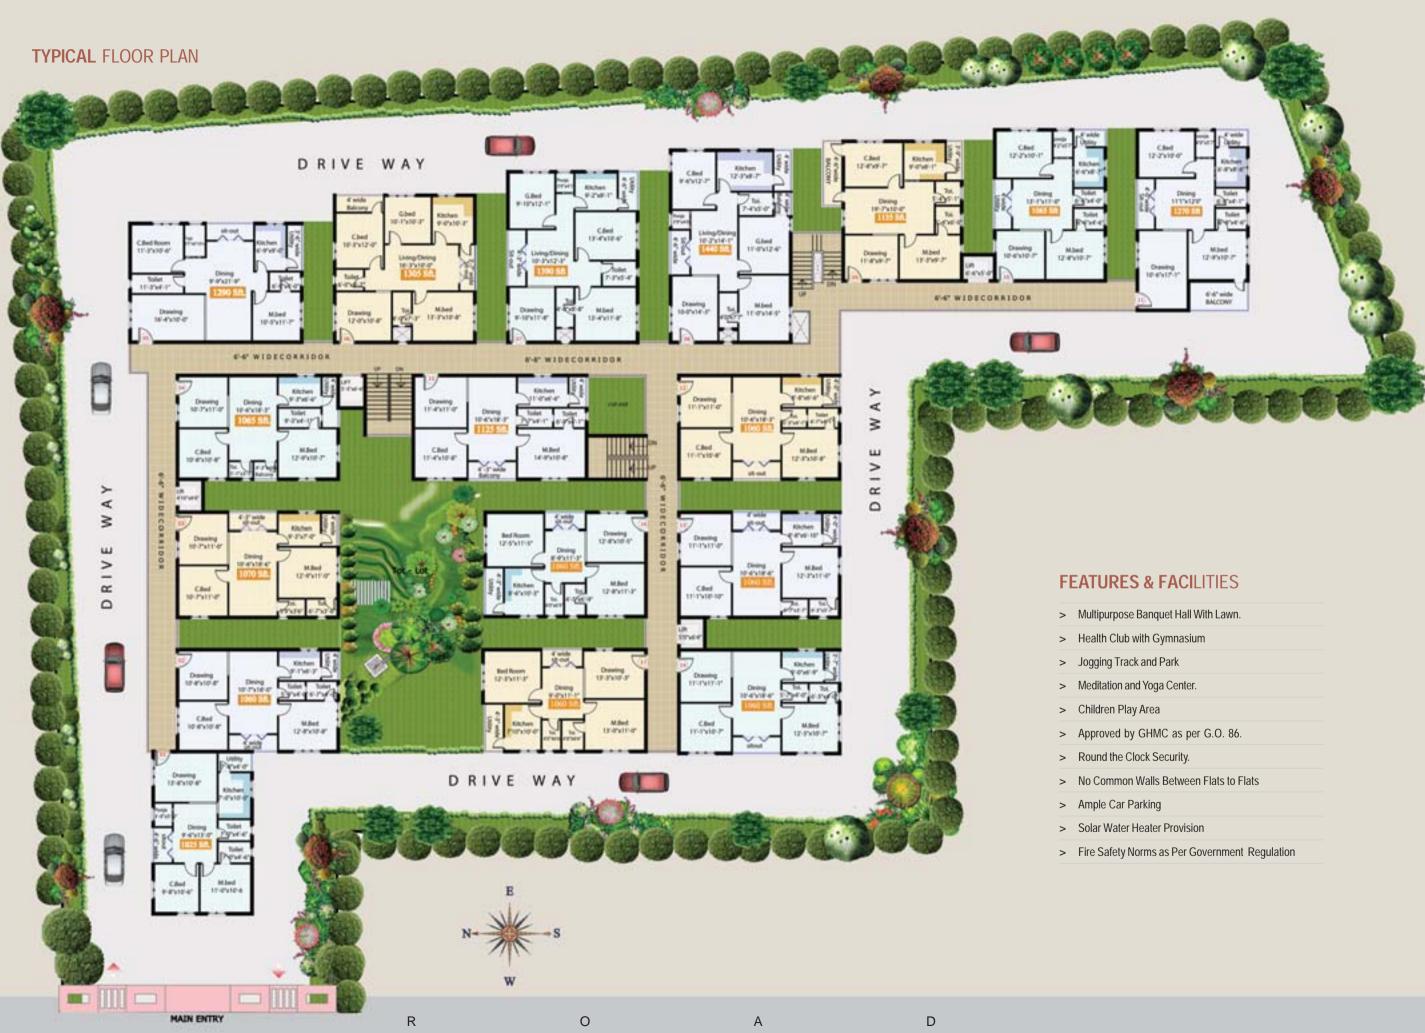

Tirumala's Sankalp Arcade is a multistoried residential apartments project located 6 KMS from paradise circle at Bowenpally. The project is connected with educational institutes, hospitals, parks and entertainment hubs.