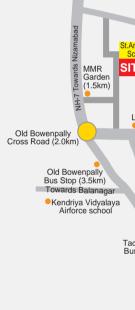

Note: This brochure is purely a conceptual presentation and not a legal offering. The promoters reserve the right to make changes in elevation, specifications and plans as deemed fit.

- > 6 km from Paradise Circle.
- > 2 lans from Old Bowempally X Roads.
- > 1.5 km from MMR Garden.
- > Adjacent to St. Andrews School.
- > 1 km from Medchal Highway.
- > Proximity to educational institutes, parks, playgrounds, hospitals, entertainment hubs.