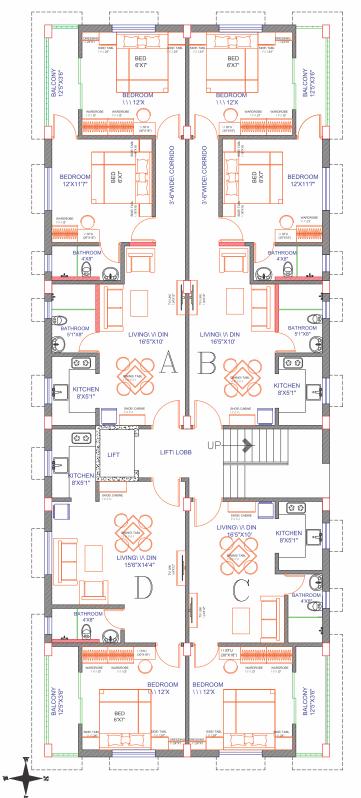

Location & Area of Security Room at Ground Floor at 1st & End Block: 2x120 sq.ft.

Typical Floor Plan Block 2 - 5