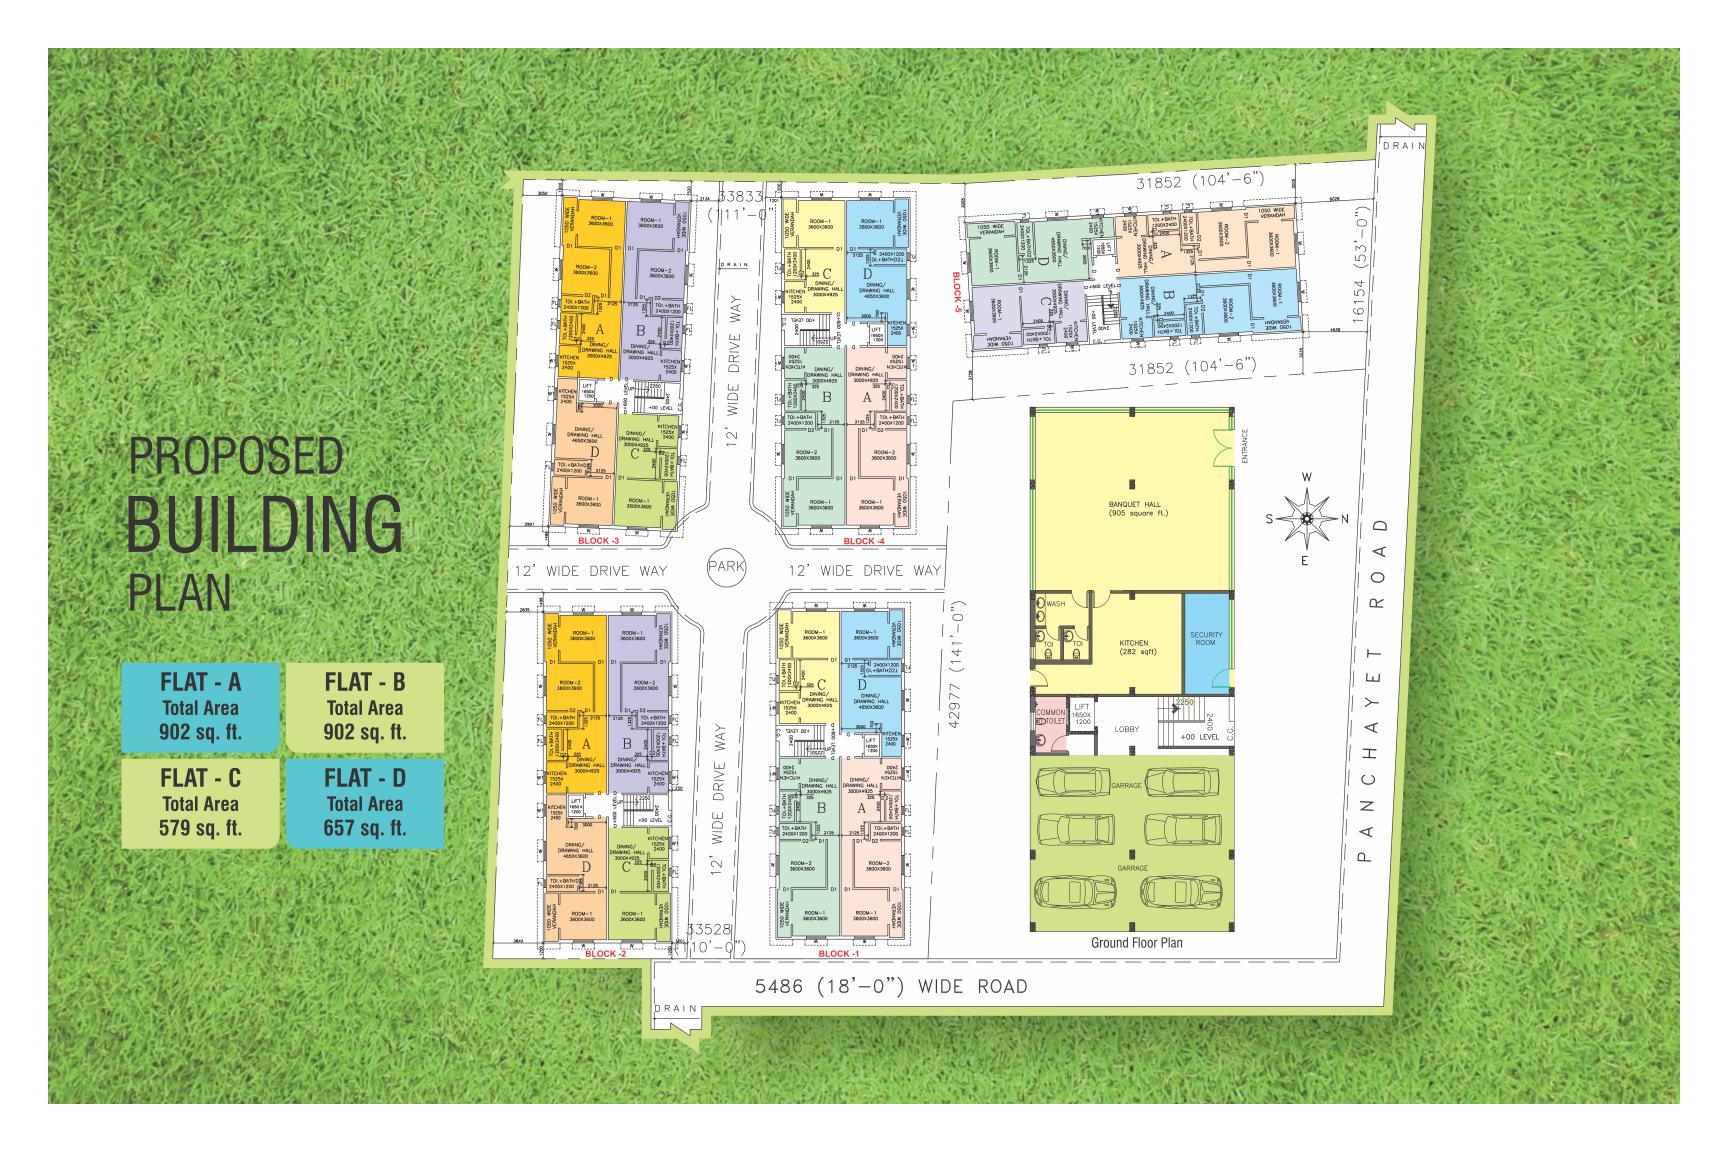

### Near Madhyamgram Chowmatha

13 Minutes from Airport 4 Minutes from Railway Station 5 Minutes from Upcoming Metro Station

No. of Flats : 80 Nos.

Area of Community Hall at Ground Floor 1st Block :

905 sq.ft. (Approx)

Location & Area of Security Room at Ground Floor at 1st & End Block: 2x120 sq.ft.

Typical Floor Plan Block 2 - 5