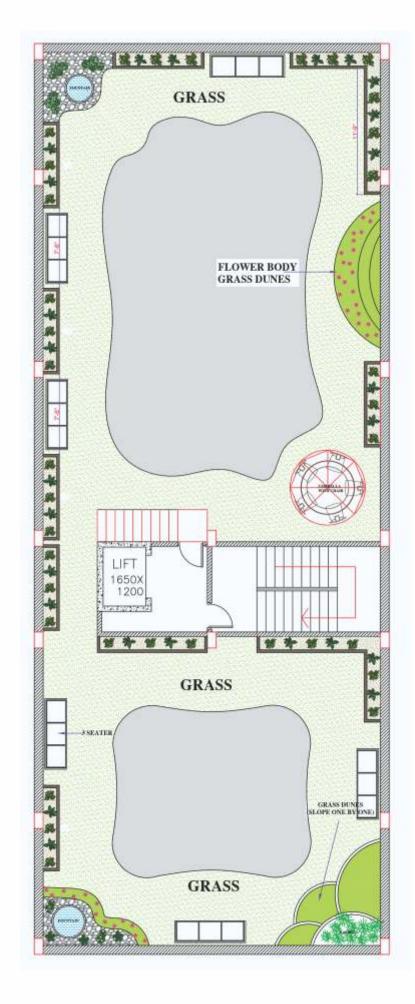

3** Silchar Office : House No-26, Ukil Patty, Silchar-788001

PROJECT SITE ADDRESS : Sodepur Road, Opp APC College, Madhyamgram, Kolkata - 700110, West Bengal



## Chandrali ARCADE-

### Location of Complex :

### Near Madhyamgram Chowmatha

13 Minutes from Airport 4 Minutes from Railway Station 5 Minutes from Upcoming Metro Station

No. of Flats : 80 Nos.

Area of Community Hall at Ground Floor 1st Block :

905 sq.ft. (Approx)

Location & Area of Security Room at Ground Floor at 1st & End Block: 2x120 sq.ft.





Typical Floor Plan Block 2 - 5

## AMENITIES:

- Power generator for lift only
- Community Hall
- Car Parking (Optional)
- Security Room
- Roof Garden will be provided along parapet wall in every block
- Free Wi-Fi Facilities
- Children Park
- Temple





# ROOFTOP GARDEN PLAN



### **SPECIFICATION:**



### Doors

All room doors are made of flush door.



### Flooring

All room flooring made by Vitrified Floor Tiles (Size : 2' x 2')



### Wall tiles

All Toilet Wall Tiles upto door height and Kitchen Wall Tiles upto 1.0m height from oven table made by Glazed Tiles.





### **Windows**

All window made by Aluminium sliding with security grill



#### **Toilet floor** All toilet floor made by anti skid floor tiles



### Kitchen

Kitchen oven platform made by Green Granite stone slab over black stone.