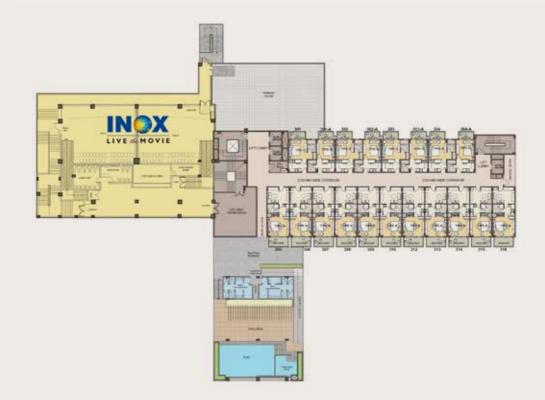

### Hotel Suites - Third Floor

#### Super Area

Type A – 821 Sq. Ft | Type B – 804 Sq. Ft | Type C – 590 Sq. Ft Type D – 555 Sq. Ft Type E – 555 Sq. Ft