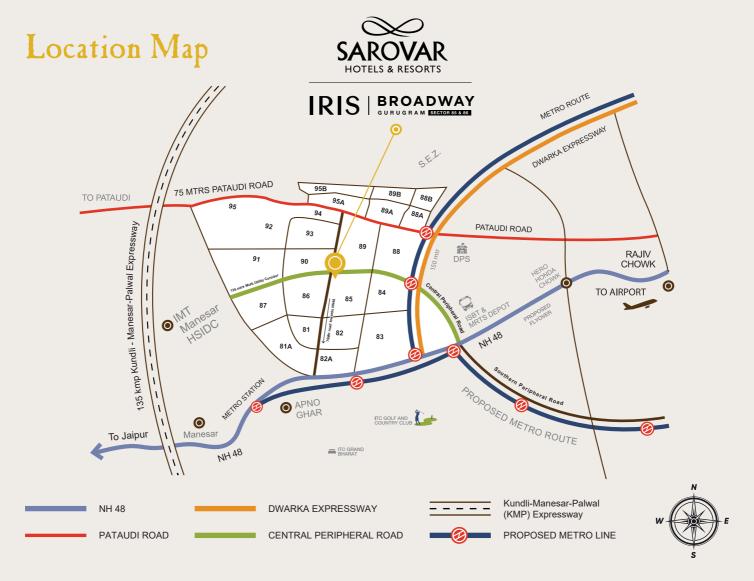

### So Central. So Convenient.

Situated in the epicenter of the new Gurugram in sector 85–86, Sarovar Portico's Hotel Suites is part of a burgeoning locale that is witnessing a rapid exponential growth spurt. With great connectivity to IGI Airport via Dwarka Expressway in just 25 minutes and is well connected with Southern Peripheral Road as well.