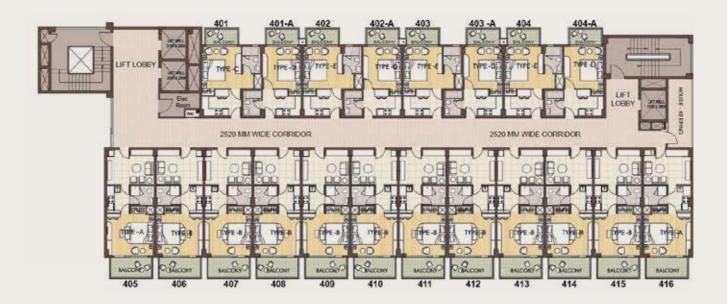

## Hotel Suites - Fourth to Sixth Floor

#### Super Area

Type A - 821 Sq. Ft | Type B - 804 Sq. Ft | Type C - 590 Sq. Ft Type D - 555 Sq. Ft Type E - 555 Sq. Ft

- Over 60 years of unmatched experience in the construction field.
- More than 15 million+ sq. ft area in prime locations of Delhi/NCR.
- 100+ projects delivered in Delhi/NCR.
- In-house quality control systems and processes with structured manuals to deliver excellence in quality.
- Expertise in Retail & mixed use development, Commercial complexes, IT parks, Group housing projects, independent hi-end residences, Farmhouses, Industries, etc.