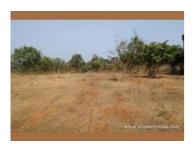

#### 10kms From City-10ACRES Agriculture Land For Advertiser Details Sale-JUST 8L/ACER

10kms From City, Tala, Raigad (Maharashtra)

- Area: 10 Acres Transaction: New Property Rate: 8 lakhs per Acre
- Price: 8,000,001
- Possession: Immediate/Ready to move

### **Pictures**

THANKS

Description

Don't forget to mention that you saw this ad on PropertyWala.com, when you call.

10kms from TALA City-10ACRES agriculture land for sale-JUST 8L/ACER