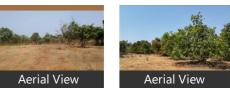

#### 10kms From City-10ACRES Agriculture Land For Advertiser Details Sale-JUST 8L/ACER

10kms From City, Tala, Raigad (Maharashtra)

- Area: 10 Acres Transaction: New Property Rate: 8 lakhs per Acre
- Price: 8,000,001
- Possession: Immediate/Ready to move

### **Pictures**

THANKS

Description

Don't forget to mention that you saw this ad on PropertyWala.com, when you call.

10kms from TALA City-10ACRES agriculture land for sale-JUST 8L/ACER