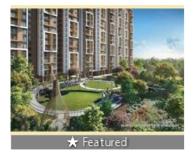

### Description

**Merlin Avana** is located in the heart of Philips Colony, Purba Barisha , Kolkata offers 2 BHK apartments ranging from 627 sqft. The project is spread over 11.5 acres of land. It consists of 7 towers with 20 floors and 1084 units. This project offers the ultimate luxury lifestyle with its opulent amenities, spacious residences, and swank resort feeler this address is the pinnacle of chic living.

#### **Pictures**