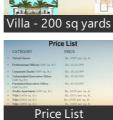

### Type & Prices:

| Туре                                      | Price              |
|-------------------------------------------|--------------------|
| Virtual Space                             | Rs. 5500 per sq ft |
| Professional Offices (19 sq ft)           | RS. 1630000        |
| Corporate Studio (360 sq ft)              | RS. 2795000        |
| Unfurnished Executive Offices (580 sq ft) | Rs. 3685000        |
| Furnished Executive Office (580 sq ft)    | Rs. 4310000        |
| Studio Apartment (450 sq ft)              | Rs. 5450 per sq ft |
| Villa (2404 sq ft)                        | Rs. 5475 per sq ft |
| Villa (3604 sq ft)                        | Rs. 5030 per sq ft |
| Villa (4806 sq ft)                        | Rs. 5030 per sq ft |
| Retail Space                              | Rs. 9000 per sq ft |