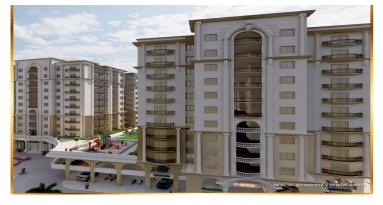

### Description

**Sage Golden Spring** is located in the heart of Ayodhya Bypass, Nishatpura, Bhopal offers 2&3 BHK apartments with different sizes ranging from 900-1080 sqft. The project is spread over an area of 11.65 acres of land. There are around 117 units on offer. This society will have all the basic facilities and amenities to suit homebuyer's needs and requirements.

#### **Pictures**

**Night View** 

Side Viev

designed project with grace and style for comfort and luxury Sage Golden Spring is located in the heart of Ayodhya Bypass, Nishatpura, Bhopal offers 2&3 BHK apartments with various facilities.