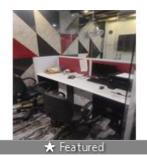

#### Description

Commercial office space available for rent at South Extension 1 Area is 1200 Square Feet In Ground floor and rent is 1.50 lakh per month in Ground floor suitable any office type fully furnished space very good and beautiful location for more details please contact us.

#### **Pictures**

\* Location may be approximate