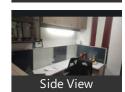

Beng...

- Area: 1350 SqFeet ▼
- Bathrooms: Two Total Floors: Five
- Floor: First
- Facing: East
- Furnished: Furnished
- Lease Period: 36 Months Monthly Rent: 60,000
- Rate: 44 per SqFeet -15%
- Age Of Construction: 10 Years
- Available: Immediate/Ready to move

## Description

1350sqft Commercial Space for rent in a well maintained Building with Separate Entrance in a prime area in South Kolkata near Lake Market and Close to Kalighat Metro. Ideally suited for Front and Back Office, Spa, Service Centre, Travel Agency, etc with One Covered Car Parking.

Please mention that you found this ad on PropertyWala.com when you call.

#### Location

## **Advertiser Details**



Scan QR code to get the contact info on your mobile View all properties by GBRE Consultants

#### **Pictures**













#### Landmarks

Nearby Localities

Kalighat, Lake Gardens, Southern Avenue, Hazra, Tollygunge, Prince Anwar Shah Road, Lake Road, Raichak, Purna Das Road, Rashbehari Avenue

\* All distances are approximate

Explore

More Information

Report a problem with this listing Is this property no longer available or has incorrect information?

Report it!

**Similar Properties** Properties in Lake Avenue, Kolkata Projects in Kolkata Brokers in Kolkata

Disclaimer: All information is provided by advertisers and should be verified independently before entering into any transaction. You may visit the relevant RERA website of your state to verify the details of this property. PropertyWala.com is only an advertising platform to help connect buyers and sellers and is not a party to any transactions, no