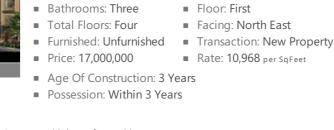

# 3 Bedroom Apartment For Sale In Gurgaon

Signature Global Park, Sohna Road, Gurgaon - 122001 (H.

- Project/Society: <u>Signature Global Park</u>
- Area: 1550 SqFeet Bedrooms: Three
  - Floor: First
    - Facing: North East

    - Rate: 10,968 per SqFeet
- Age Of Construction: 3 Years
- Possession: Within 3 Years