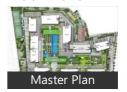

## **Project Floor Plans**

### Description

**Kalpataru Park City Eternia** is located in the heart of Kolshet , Thane offers 3 BHK apartments ranging from 1353 sqft. The project is spread over 7.95 acres of land. It consists of 10 buildings with 42 floors and 1864 units on offer. these beautifully designed residences come equipped with world-class amenities to offer you the highest standard of living.