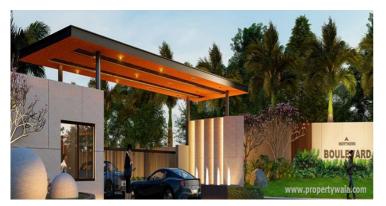

# Description

Bulwark Northern Boulevard is located in the heart of Devanahalli, Bangalore North, and offers residential plots ranging from 1200-3500 sqft. The project is spread over 18 acres of land with 269 units. This project has 20000 sqft. state-of-the-art clubhouse and a dream home packed with over 20 lifestyle amenities. These infrastructure elements are essential for providing a safe, and sustainable living environment.