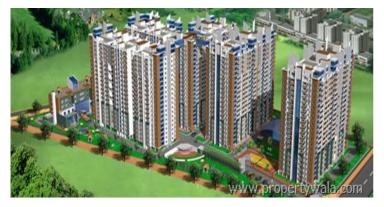

### **Residential Apartments**

9.1 acres for spacious and worry free living. A project from Pruthvi Estates, a concern of SMR Holdings, it's 19 Storeys of Architectural Marvel, four well spaced towers, with no common walls for all apartments.

**SMR Vinay Fountainhead** is 9.1 acres for spacious and worry free living. A project from Pruthvi Estates, a concern of SMR Holdings, it's 19 Storeys of Architectural Marvel, four well spaced towers, with no common walls for all apartments. With ample design inputs on the flexibility in usage of spaces, the apartments are right for varied family needs. The living room is spacious and can double up as a perfect party venue. The sunny, airy bedroom, well laid out kitchens, exclusively designed bathrooms and comfortable sit-outs offer exclusive views. The sense of detailed planning of spaces takes care of all the necessities and more.