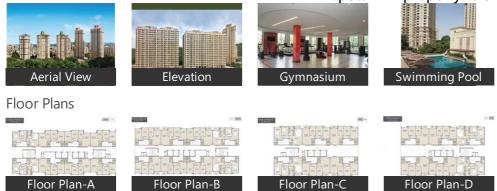

# Gallery

### Recreation

- Swimming Pool Park Fitness Centre / GYM
- Club / Community Center