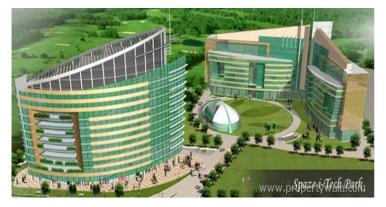

# Spaze i-Tech Park - Sector-49, Gurgaon

#### Integrated Commercial and Retail Complex

Spaze i-Tech Park, the new project from Spaze has broken new ground in construction and design. Spread over 10 acres of land on Sector-49 Gurgaon, Spaze i-Tech Park offers an out of the world experience to IT and IT enabled organizations.

Spaze i-Tech Park, the new project from Spaze has broken new ground in construction and design. Spread over 10 acres of land on Sector-49 Gurgaon, Spaze i-Tech Park offers an out of the world experience to IT and IT enabled organizations. With more than 1.4 million sq. ft in area, Spaze has ingeniously integrated commercial and retail spaces, to give you a working environment that truly spells class. Spaze i-Tech Park, has a-state-of-the-art communication system, hosted with sprawling spaces for offices, commercials and restaurants. IT is the most successful vehicle driving the world economy today, and with India being at the forefront of this revolution, Spaze has intelligently seized the initiative.As an address, that announces to the world that you've arrived and compliments your future successes, Spaze i-Tech Park will radically change the way you work. Come home to a world where possibilities are limitless and potential immense!