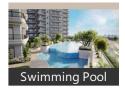

#### **Features & Amenities**

- The project is spread over an area of 5.51 acres.
- There are around 293 units on offer.
- Sobha Altus Sector 106, Gurgaon housing society has 3 towers with 28 floors.
- Sobha Altus Gurgaon has some great amenities to offer such as Swimming Pool, Business Lounge and Reflexology Park.
- Chirag Hospital Pvt. Ltd is a popular landmark in Sector 106, Gurgaon
- Some popular transit points closest to Sobha Altus Sector 106, Gurgaon are Gurgaon railway station, Gurgaon railway station and Gurgaon railway station. Out of this, Gurgaon railway station is the nearest from this location.

#### **Pictures**

Floor Plans

Location Map

**Project Pictures** 

<sup>\*</sup> Location may be approximate

Sector-109, Sector-105, Daulatabad, Dwarka Expressway, Palam Vihar, Sector-103, Sector-112, Sector-2, Sector-108, Sector-104

\* All distances are approximate

\* These pictures are of the project and might not represent the property