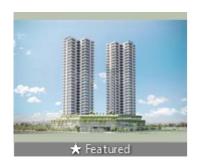

#### Newly Launched Premium Residential Property Bang On Dwarka Expressway

Sobha Altus, Sector-106, Gurgaon (Haryana)

- Project/Society: Sobha Altus
- Area: 3045 SqFeet ▼ Bedrooms: Three
- Bathrooms: Three
- Total Floors: More than 20 Furnished: Semi Furnished
- Facing: East Transaction: New PropertyPrice: 67,500,000
- Rate: 22,167 per SqFeet +40%
- Age Of Construction: Under Construction
- Possession: Within 4 Years

#### **Features & Amenities**

- The project is spread over an area of 5.51 acres.
- There are around 293 units on offer.
- Sobha Altus Sector 106, Gurgaon housing society has 3 towers with 28 floors.
- Sobha Altus Gurgaon has some great amenities to offer such as Swimming Pool, Business Lounge and Reflexology Park.
- Chirag Hospital Pvt. Ltd is a popular landmark in Sector 106, Gurgaon
- Some popular transit points closest to Sobha Altus Sector 106, Gurgaon are Gurgaon railway station, Gurgaon railway station and Gurgaon railway station. Out of this, Gurgaon railway station is the nearest from this location.