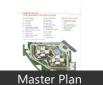

#### **Features & Amenities**

- The project is spread over an area of 5.51 acres.
- There are around 293 units on offer.
- Sobha Altus Sector 106, Gurgaon housing society has 3 towers with 28 floors.
- Sobha Altus Gurgaon has some great amenities to offer such as Swimming Pool, Business Lounge and Reflexology Park.
- Chirag Hospital Pvt. Ltd is a popular landmark in Sector 106, Gurgaon
- Some popular transit points closest to Sobha Altus Sector 106, Gurgaon are Gurgaon railway station, Gurgaon railway station and Gurgaon railway station. Out of this, Gurgaon railway station is the nearest from this location.

#### **Pictures**

Floor Plans

Location Map

**Project Pictures** 

<sup>\*</sup> Location may be approximate

Sector-109, Sector-105, Daulatabad, Dwarka Expressway, Palam Vihar, Sector-103, Sector-112, Sector-2, Sector-108, Sector-104

\* All distances are approximate

\* These pictures are of the project and might not represent the property