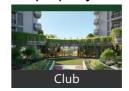

#### **Features & Amenities**

- The project is spread over an area of 5.51 acres.
- There are around 293 units on offer.
- Sobha Altus Sector 106, Gurgaon housing society has 3 towers with 28 floors.
- Sobha Altus Gurgaon has some great amenities to offer such as Swimming Pool, Business Lounge and Reflexology Park.
- Chirag Hospital Pvt. Ltd is a popular landmark in Sector 106, Gurgaon
- Some popular transit points closest to Sobha Altus Sector 106, Gurgaon are Gurgaon railway station, Gurgaon railway station and Gurgaon railway station. Out of this, Gurgaon railway station is the nearest from this location.

#### **Pictures**

Floor Plans

Location Map

**Project Pictures** 

<sup>\*</sup> Location may be approximate

Sector-109, Sector-105, Daulatabad, Dwarka Expressway, Palam Vihar, Sector-103, Sector-112, Sector-2, Sector-108, Sector-104

\* All distances are approximate

\* These pictures are of the project and might not represent the property