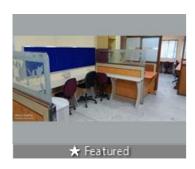

# Description

Id-ap31-2219

Commercial Office Space For Rent At Rashbehari Near Kalighat Metro

Main Road Facing 3rd Floor

Fully Furnished With 2 Cabin, 20workstation, 3rd Lift Available,

Area 1000 Sqft

Available Security, Water Storage, Etc

#### **Pictures**

Aerial View

\* Location may be approximate