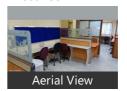

3 Years
- Available: Immediate/Ready to move

# Description

Id-ap31-2219

Commercial Office Space For Rent At Rashbehari Near Kalighat Metro

Main Road Facing 3rd Floor

Fully Furnished With 2 Cabin, 20workstation, 3rd Lift Available,

Area 1000 Sqft

Available Security, Water Storage, Etc

Ideal For Any Kind Of Office

Rent 58th Note Our Brokerage Charge Is 1 Month On Rent

When you call, please mention that you saw this ad on PropertyWala.com.

#### Location

#### **Advertiser Details**

#### **Exact Match**

**EXACT MATCH YOUR REAL ESTATE EXPERTS** 

Branch Head

Park Street, Kolkata

Mobile: 9830034227

Phone: +91-33-40081750

Email: property@exactmatchs.com

exactmatchs.com/



Scan QR code to get the contact info on your mobile View all properties by Exact Match

#### **Pictures**

















Aerial View



\* Location may be approximate

### Landmarks

Nearby Localities

Hindustan Park, Gariahat, Hazra Road, Southern Avenue, Rabindra Sarobar Area, Hazra, Kalighat, Ballygunge Phari, Baliganj, Jodhpur Park

\* All distances are approximate

Explore

More Information

**Similar Properties** 

Properties in Rashbehari Avenue, Kolkata

Projects in Kolkata

Brokers in Kolkata

Disclaimer: All information is provided by advertisers and should be verified independently before entering into any transaction. You may visit the relevant RERA website of your state to verify the details of this property. PropertyWala.com is only an advertising platform to help connect buyers and sellers and is not a party to any transactions, nor shall be responsible or liable to resolve any