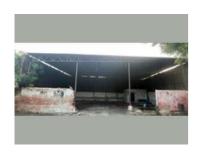

## Warehouse Is Available For Rent In Chhawla Villahe

Kangan Heri Road, Chhawla, New Delhi - 110071 (Delhi)

- Area: 1400 SqYards ▼
- Bathrooms: One
- Floor: Ground
- Total Floors: One
- Facing: East
- Furnished: Unfurnished
- Lease Period: 11 MonthsMonthly Rent: 75,000
- Rate: 54 per SqYard -10%
- Age Of Construction: 7 Years
- Available: Immediate/Ready to move

## Description

The warehouse is available for rent in Chhawla Village, Near Dwarka. It is a good location property. Two side open and on main road property. Please contact for more details.

Please mention that you saw this ad on PropertyWala.com when you contact.