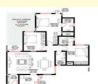

s | Immediate/Ready to move | ₹ 85 lakhs |

 $<sup>^{\</sup>star}$  Data has been collected from publicly available sources and may not be up to date.

# Properties available in 'Sobha Sunbeam-1'

# 3 Bedroom Flat for sale in Sobha Sunbeam-1, Nagegowdan...

85 lakhs



161.88 SqMeters Apartment @ Rs.52508/SqMeter ID: P27811620 — Posted: 3 days ago by <u>Sunil Kumar Tiwari</u> 3BHK Apartment in Sobha Sunbeam 1 (Sobha Sunbeam-1)

This 3 bhk flat in nagegowdanapalya, bangalore south is available for sale. It is an east facing property and a part of sobha sunbeam 1. This semifurnished flat is ready to move in. It is a 1-5 year old. It has 3 bathrooms. The furnishings include 3 wardrobe(s),

## 3 Bedroom Flat for sale in Sobha Sunbeam-1, Nagegowdan...

1 modular kitchen, 3 geyser...

85 lakhs



163.76 SqMeters Apartment @ Rs.51905/SqMeter

ID: P37226207 — Posted: 8 days ago by Sunil Kumar Tiwari

Ready to move Apartment in Sobha Sunbeam 1, Bangalore (Sobha Sunbeam-1)

A beautiful 3 bhk apartment in nagegowdanapalya, bangalore south. The property is a part of sobha sunbeam 1. It is a resale property in a promising locality. This well-Designed new property is ready to move in. It is located on the 7th floor. The property ownership is freehold type and has...

more details

## Sobha Sunbeam-1 News

Expert Reviews on Sobha Sunbeam-1

https://www.propertywala.com/sobha-sunbeam-1-bangalore

Explore More Information Projects in Bangalore

Brokers in Bangalore

Report a problem with this listing Is any information on this page outdated or incorrect?

Report it!

**Disclaimer:** All inf