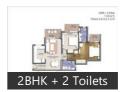

## **Project Floor Plans**

\* These floor plans are of the project and might not represent the property

# 2 Bedroom Apartment / Flat for sale in BPTP Discovery Park, Sector 80, F...

BPTP Discovery Park - Sector 80, Faridabad

- Flats, Sector 80, Faridabad 121006 (Haryana)
- Project/Society: BPTP Discovery Park Area: 1223 SqFeet ▼
- Bathrooms: Two
- Total Floors: Twelve
- Furnished: Unfurnished
- Price: 7,000,000
- Bedrooms: Two
- Floor: Fifth
- Facing: West
- Transaction: New Property
- Rate: 5,724 per SqFeet +5%
- Age Of Construction: 1 Years
- Possession: Immediate/Ready to move