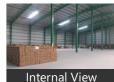

# Description

Warehouse / Godown Space for Rent at Nelamangala, Makali, NH 4, 8th Mile, Tumkur Road, Bangalore - Mumbai Highway, Nelamangala, Bangalore for which Rent is nego.

This Warehouse / Godown is close to Main Road, with facility for labor nearby, close to hospitals, bus stand, police station, fire brigade, access to transport with plenty of parking for trucks & 40ft containers.

Facilities toilets for labours, office with attached washroom. Vdf flooring, canopy done. Facility for crane, 4ft dock with dock leveller provision, lighting arrestor, fire hydrant with sprinkler facility if required. Turbo Ventilators, exhaust, natural lighting, back up, power, borewell water facility,

New construction, security room, labor room, drivers rest room, close gated 10ft compound wall with 3ft above barebwire, cement Roads all around with drainage systems.

Warehouse / Godown Space for Rent at Nelamangala, Makali, NH 4, 8th Mile, Tumkur Road, Bangalore -Mumbai Highway, Nelamangala, Bangalore for which Rent is nego.