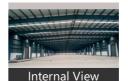

# Description

Warehouse / Godown Space for Rent at Nelamangala, Makali, NH 4, 8th Mile, Tumkur Road, Bangalore - Mumbai Highway, Nelamangala, Bangalore for which Rent is nego.

This Warehouse / Godown is close to Main Road, with facility for labor nearby, close to hospitals, bus stand, police station, fire brigade, access to transport with plenty of parking for trucks & 40ft containers.

Facilities toilets for labours, office with attached washroom. Vdf flooring, canopy done. Facility for crane, 4ft dock with dock leveller provision, lighting arrestor, fire hydrant with sprinkler facility if required. Turbo Ventilators, exhaust, natural lighting, back up, power, borewell water facility,

New construction, security room, labor room, drivers rest room, close gated 10ft compound wall with 3ft above barebwire, cement Roads all around with drainage systems.

Warehouse / Godown Space for Rent at Nelamangala, Makali, NH 4, 8th Mile, Tumkur Road, Bangalore -Mumbai Highway, Nelamangala, Bangalore for which Rent is nego.