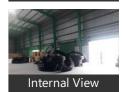

# Description

Warehouse / Godown Space for Rent at Nelamangala, Makali, NH 4, 8th Mile, Tumkur Road, Bangalore - Mumbai Highway, Nelamangala, Bangalore for which Rent is nego.

This Warehouse / Godown is close to Main Road, with facility for labor nearby, close to hospitals, bus stand, police station, fire brigade, access to transport with plenty of parking for trucks & 40ft containers.

Facilities toilets for labours, office with attached washroom. Vdf flooring, canopy done. Facility for crane, 4ft dock with dock leveller provision, lighting arrestor, fire hydrant with sprinkler facility if required. Turbo Ventilators, exhaust, natural lighting, back up, power, borewell water facility,

New construction, security room, labor room, drivers rest room, close gated 10ft compound wall with 3ft above barebwire, cement Roads all around with drainage systems.

Warehouse / Godown Space for Rent at Nelamangala, Makali, NH 4, 8th Mile, Tumkur Road, Bangalore -Mumbai Highway, Nelamangala, Bangalore for which Rent is nego.