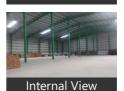

# Description

Warehouse / Godown Space for Rent at Nelamangala, Makali, NH 4, 8th Mile, Tumkur Road, Bangalore - Mumbai Highway, Nelamangala, Bangalore for which Rent is nego.

This Warehouse / Godown is close to Main Road, with facility for labor nearby, close to hospitals, bus stand, police station, fire brigade, access to transport with plenty of parking for trucks & 40ft containers.

Facilities toilets for labours, office with attached washroom. Vdf flooring, canopy done. Facility for crane, 4ft dock with dock leveller provision, lighting arrestor, fire hydrant with sprinkler facility if required. Turbo Ventilators, exhaust, natural lighting, back up, power, borewell water facility,

New construction, security room, labor room, drivers rest room, close gated 10ft compound wall with 3ft above barebwire, cement Roads all around with drainage systems.

Warehouse / Godown Space for Rent at Nelamangala, Makali, NH 4, 8th Mile, Tumkur Road, Bangalore -Mumbai Highway, Nelamangala, Bangalore for which Rent is nego.