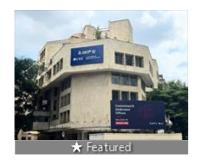

# Office Space for rent in M G Road area, Bangalore

6.56 lakhs

Warm Shell - OC Compliant Prime Commercial Space On MG Road!

Craig Park Layout, MG Road, Bangalore, MG Road, Bang..

- Area: 5968 SqFeet ▼
- Furnished: Unfurnished
- Monthly Rent: 656,480
- Age Of Construction: 20 Years
- Available: Immediate/Ready to move

## Description

Warmshell - OC compliant commercial property on MG Road, just 200 meters from Trinity Metro Circle. This 8- floor building offers excellent visibility with its main road frontage and ample car parking. Located in a bustling area near Hyatt Centre, Taj, Conrad hotels, and shopping malls, it's an ideal choice for businesses seeking a prime location in Bangalore.