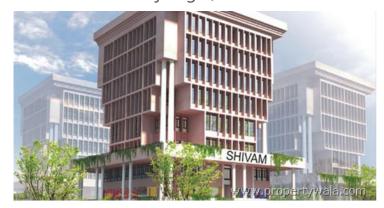

# Ansals Shivam - Raj Nagar, Ghaziabad

#### Ansal Presents "Shivam"

A Commercial Complex redefines business spaces

- Project ID : J761190811
- Builder: Ansal API
- Location: GF-17, Raj Nagar, Ghaziabad (Uttar Pradesh)
- Completion Date: Dec, 2009
- Status: Started

## Description

Presenting Ansals Shivam Corporate Suites - the state-of-the-art commercial complex spread over an area of 700 square metre (approx.).