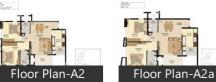

### **Properties**

| Туре                        | Area        | Posession | Price *      |
|-----------------------------|-------------|-----------|--------------|
| 1BHK Apartment / Flat       | 600 SqFeet  | -         | ₹ 39 lakhs   |
| 2BHK Apartment / Flat       | 1166 SqFeet | -         | ₹ 77 lakhs   |
| 2BHK Apartment / Flat       | 1340 SqFeet | -         | -            |
| 2BHK Apartment / Flat       | 1494 SqFeet | -         | ₹ 96 lakhs   |
| 3BHK Apartment / Flat       | 1494 SqFeet | -         | -            |
| 3BHK Apartment / Flat       | 1791 SqFeet | -         | ₹ 1.4 crore  |
| 3BHK Apartment / Flat       | 1800 SqFeet | -         | ₹ 1.2 crore  |
| 3BHK Apartment / Flat       | 1825 SqFeet | -         | ₹ 1.13 crore |
| 3BHK Apartment / Flat       | 1990 SqFeet | -         | ₹ 1.32 crore |
| 4BHK Apartment / Flat       | 2533 SqFeet | -         | ₹ 1.75 crore |
| 1 Bedroom Independent House | 600 SqFeet  | -         | -            |