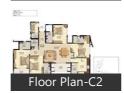

### **Properties**

| Туре                        | Area        | Posession | Price *      |
|-----------------------------|-------------|-----------|--------------|
| 1BHK Apartment / Flat       | 600 SqFeet  | -         | ₹ 39 lakhs   |
| 2BHK Apartment / Flat       | 1166 SqFeet | -         | ₹ 77 lakhs   |
| 2BHK Apartment / Flat       | 1340 SqFeet | -         | -            |
| 2BHK Apartment / Flat       | 1494 SqFeet | -         | ₹ 96 lakhs   |
| 3BHK Apartment / Flat       | 1494 SqFeet | -         | -            |
| 3BHK Apartment / Flat       | 1791 SqFeet | -         | ₹ 1.4 crore  |
| 3BHK Apartment / Flat       | 1800 SqFeet | -         | ₹ 1.2 crore  |
| 3BHK Apartment / Flat       | 1825 SqFeet | -         | ₹ 1.13 crore |
| 3BHK Apartment / Flat       | 1990 SqFeet | -         | ₹ 1.32 crore |
| 4BHK Apartment / Flat       | 2533 SqFeet | -         | ₹ 1.75 crore |
| 1 Bedroom Independent House | 600 SqFeet  | -         | -            |