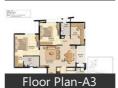

### **Properties**

| Туре                        | Area        | Posession | Price *      |
|-----------------------------|-------------|-----------|--------------|
| 1BHK Apartment / Flat       | 600 SqFeet  | -         | ₹ 39 lakhs   |
| 2BHK Apartment / Flat       | 1166 SqFeet | -         | ₹ 77 lakhs   |
| 2BHK Apartment / Flat       | 1340 SqFeet | -         | -            |
| 2BHK Apartment / Flat       | 1494 SqFeet | -         | ₹ 96 lakhs   |
| 3BHK Apartment / Flat       | 1494 SqFeet | -         | -            |
| 3BHK Apartment / Flat       | 1791 SqFeet | -         | ₹ 1.4 crore  |
| 3BHK Apartment / Flat       | 1800 SqFeet | -         | ₹ 1.2 crore  |
| 3BHK Apartment / Flat       | 1825 SqFeet | -         | ₹ 1.13 crore |
| 3BHK Apartment / Flat       | 1990 SqFeet | -         | ₹ 1.32 crore |
| 4BHK Apartment / Flat       | 2533 SqFeet | -         | ₹ 1.75 crore |
| 1 Bedroom Independent House | 600 SqFeet  | -         | -            |