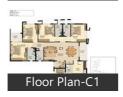

### **Properties**

| Туре                        | Area        | Posession | Price *      |
|-----------------------------|-------------|-----------|--------------|
| 1BHK Apartment / Flat       | 600 SqFeet  | -         | ₹ 39 lakhs   |
| 2BHK Apartment / Flat       | 1166 SqFeet | -         | ₹ 77 lakhs   |
| 2BHK Apartment / Flat       | 1340 SqFeet | -         | -            |
| 2BHK Apartment / Flat       | 1494 SqFeet | -         | ₹ 96 lakhs   |
| 3BHK Apartment / Flat       | 1494 SqFeet | -         | -            |
| 3BHK Apartment / Flat       | 1791 SqFeet | -         | ₹ 1.4 crore  |
| 3BHK Apartment / Flat       | 1800 SqFeet | -         | ₹ 1.2 crore  |
| 3BHK Apartment / Flat       | 1825 SqFeet | -         | ₹ 1.13 crore |
| 3BHK Apartment / Flat       | 1990 SqFeet | -         | ₹ 1.32 crore |
| 4BHK Apartment / Flat       | 2533 SqFeet | -         | ₹ 1.75 crore |
| 1 Bedroom Independent House | 600 SqFeet  | -         | -            |