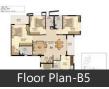

### **Properties**

| Туре                        | Area        | Posession | Price *      |
|-----------------------------|-------------|-----------|--------------|
| 1BHK Apartment / Flat       | 600 SqFeet  | -         | ₹ 39 lakhs   |
| 2BHK Apartment / Flat       | 1166 SqFeet | -         | ₹ 77 lakhs   |
| 2BHK Apartment / Flat       | 1340 SqFeet | -         | -            |
| 2BHK Apartment / Flat       | 1494 SqFeet | -         | ₹ 96 lakhs   |
| 3BHK Apartment / Flat       | 1494 SqFeet | -         | -            |
| 3BHK Apartment / Flat       | 1791 SqFeet | -         | ₹ 1.4 crore  |
| 3BHK Apartment / Flat       | 1800 SqFeet | -         | ₹ 1.2 crore  |
| 3BHK Apartment / Flat       | 1825 SqFeet | -         | ₹ 1.13 crore |
| 3BHK Apartment / Flat       | 1990 SqFeet | -         | ₹ 1.32 crore |
| 4BHK Apartment / Flat       | 2533 SqFeet | -         | ₹ 1.75 crore |
| 1 Bedroom Independent House | 600 SqFeet  | -         | -            |