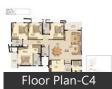

Location: Mount Poonamallee Road, Porur, Chennai

**Development Size**: 25.18 Acres – 20 Residential Towers comprising of 33 Blocks (G+16 Floors)

Number of Units: 2613 Apartments of 1, 2, 3 & 4 Bedrooms

### **Properties**

| Туре                        | Area        | Posession | Price *      |
|-----------------------------|-------------|-----------|--------------|
| 1BHK Apartment / Flat       | 600 SqFeet  | -         | ₹ 39 lakhs   |
| 2BHK Apartment / Flat       | 1166 SqFeet | -         | ₹ 77 lakhs   |
| 2BHK Apartment / Flat       | 1340 SqFeet | -         | -            |
| 2BHK Apartment / Flat       | 1494 SqFeet | -         | ₹ 96 lakhs   |
| 3BHK Apartment / Flat       | 1494 SqFeet | -         | -            |
| 3BHK Apartment / Flat       | 1791 SqFeet | -         | ₹ 1.4 crore  |
| 3BHK Apartment / Flat       | 1800 SqFeet | -         | ₹ 1.2 crore  |
| 3BHK Apartment / Flat       | 1825 SqFeet | -         | ₹ 1.13 crore |
| 3BHK Apartment / Flat       | 1990 SqFeet | -         | ₹ 1.32 crore |
| 4BHK Apartment / Flat       | 2533 SqFeet | -         | ₹ 1.75 crore |
| 1 Bedroom Independent House | 600 SqFeet  | -         | -            |