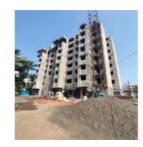

# Newly Constructed Apartment In The Heart Of Dombivali

Xperia Palava Road, Dombivli, Thane - 421201 (Maharas...

- Area: 550 SqFeet ▼
- Bedrooms: One
- Bathrooms: One
- Floor: First
- Total Floors: Seven
- Facing: East
- Furnished: Semi Furnished Transaction: New Property
- Price: 2,700,000
- Rate: 4,909 per SqFeet -40%
- Age Of Construction: 1 Years
- Possession: Immediate/Ready to move

## Description

Presenting new Launch Homes with nearing possession Homes \*THE PEARL\*

Experience.

THE JOY AND LUXURIOUS LIVING

Presenting a luxurious & comfortable peaceful lifestyle in Palava City.

With \*Configuration\* 1 BHK