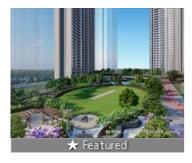

## **Pictures**

## **Project Floor Plans**

Description

Runwal Lands End is located in the heart of Kolshet , Thane offers 1 BHK apartments with sizes ranging from 355 sqft. The project is spread over an area of 25 acres, 45 storeys with 75% open green spaces. It consists of 7 buildings with 50 floors. This project has spacious homes with view of 1600 Acres of lush greenery, ample natural light and ventilation through large balconies. It also has two elevators for every three units per floor to ensure convenience.