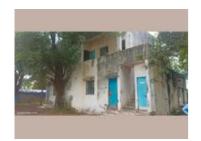

## Industrial Plot / Land for sale in Savli, Vadodara

Please mention that you saw this ad on PropertyWala.com when you call.

1.5 crore

Location: Near Main Road, Savli Road

Description

Plot: 27,500 Sqft RCC Shed: 4,000 Sqft

For Sale: 1.50 Cr Brokerage: 1% (Fix)

Location

Water: Barewell, RO Plant

Power: 50 HP

Industrial Shed For Sale In Tundav, Savli Road Near Main Road, Savli, Vadodara - 391770 (Gujarat)

- Area: 27500 SqFeet ▼
- Facing: East
- Transaction: Resale Property
- Price: 15,000,000 Rate: 545 per SqFeet +5%
- Possession: Immediate/Ready to move

## **Pictures**

\* Location is approximate

Explore
Similar Properties
Properties in Sayli

Properties in Savli, Vadodara
Projects in Vadodara
Brokers in Vadodara

More Information

Report a problem with this listing Is this property no longer available or has incorrect information?