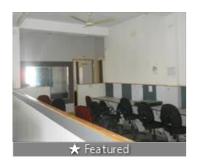

## Description

Fully furnished office 1200 sft rent Rs.75000 with 15workstations, Ac, cabin, Conference Room, Genset, rest room & Car parking facility available in a Commercial building. Rent and advance are negotiable. Call us for more commercial office spaces at Alwarpet & surrounding areas Mylapore, teynampet, mandaveli, RA puram, gopalapuram, mount road, nandanam, t nagar, nungambakkam etc.,

## **Pictures**