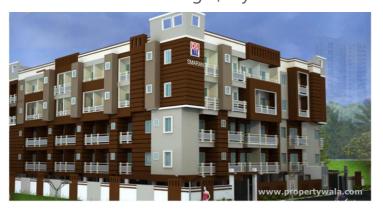

# DS Max Smaran - J P Nagar, Mysore

## An ideal place to reside

DS Max Smaran by DS Max Properties at the very prime location of J P Nagar in Mysore offers residential project that host 2 bhk apartments in various sizes.

- Project ID: J119024851
- Builder: DS MAX Properties
- Location: DS Max Smaran, J P Nagar, Mysore 570008 (Karnataka)
- Completion Date: Oct, 2015
- Status: Started

# Description

**DS Max Smaran** by D S MAX Properties at the very prime location of J P Nagar in Mysore offers residential project that host spacious 2 bhk apartments in the size ranges between 885 to 1246 sqft. The amenities at the projects comprises of Landscaped Garden, Indoor Games, CCTV Cameras, Community Hall, Gymnasium, etc. It is one of the most prestigious address of Mysore with many facilities and utilities nearby J P Nagar .