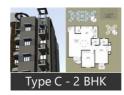

**Type** - 2, 3 BHK Apartments Sizes - 1260 sq ft - 1980 sq ft

Price - On Request

## **Properties**

| Туре                        | Area        | Posession               | Price *    |
|-----------------------------|-------------|-------------------------|------------|
| 2BHK Apartment / Flat       | 59 SqMeters | Immediate/Ready to move | ₹ 30 lakhs |
| 2BHK Apartment / Flat       | 1260 SqFeet | -                       | ₹ 45 lakhs |
| 2BHK Apartment / Flat       | 1440 SqFeet | -                       | ₹ 40 lakhs |
| 3BHK Apartment / Flat       | 1980 SqFeet | -                       | -          |
| 2 Bedroom Independent House | 1440 SqFeet | -                       | ₹ 40 lakhs |
| 4 Bedroom Independent House | 300 SqYards | -                       | ₹ 95 lakhs |