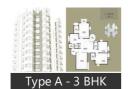

**Type** - 2, 3 BHK Apartments Sizes - 1260 sq ft - 1980 sq ft

Price - On Request

## **Properties**

| Туре                        | Area        | Posession               | Price *    |
|-----------------------------|-------------|-------------------------|------------|
| 2BHK Apartment / Flat       | 59 SqMeters | Immediate/Ready to move | ₹ 30 lakhs |
| 2BHK Apartment / Flat       | 1260 SqFeet | -                       | ₹ 45 lakhs |
| 2BHK Apartment / Flat       | 1440 SqFeet | -                       | ₹ 40 lakhs |
| 3BHK Apartment / Flat       | 1980 SqFeet | -                       | -          |
| 2 Bedroom Independent House | 1440 SqFeet | -                       | ₹ 40 lakhs |
| 4 Bedroom Independent House | 300 SqYards | -                       | ₹ 95 lakhs |