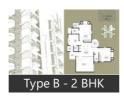

**Type** - 2, 3 BHK Apartments Sizes - 1260 sq ft - 1980 sq ft

Price - On Request

## **Properties**

| Туре                        | Area        | Posession               | Price *    |
|-----------------------------|-------------|-------------------------|------------|
| 2BHK Apartment / Flat       | 59 SqMeters | Immediate/Ready to move | ₹ 30 lakhs |
| 2BHK Apartment / Flat       | 1260 SqFeet | -                       | ₹ 45 lakhs |
| 2BHK Apartment / Flat       | 1440 SqFeet | -                       | ₹ 40 lakhs |
| 3BHK Apartment / Flat       | 1980 SqFeet | -                       | -          |
| 2 Bedroom Independent House | 1440 SqFeet | -                       | ₹ 40 lakhs |
| 4 Bedroom Independent House | 300 SqYards | -                       | ₹ 95 lakhs |