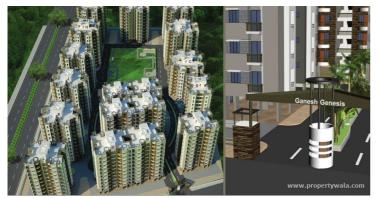

# Shree Siddhi Ganesh Genesis - Jagatpur, Ahme..

New Flats For Sell In Jagatpur Near S G Highway With Amenities Shree Siddhi Ganesh Genesis is an ongoing residential project of Shree Siddhi Group, providing 2, 3 BHK apartments in Jagatpur-Chenpur Road, Off S.G. highway, Jagatpur, Ahmedabad.

## Description

Shree Siddhi Ganesh Genesis is an ongoing project of Shree Siddhi Group which is located at nr. BSNL Tower, Jagatpur-Chenpur Road, Off S.G. highway, Jagatpur, Ahmedabad. Offering 2, 3 BHK spacious apartments with all modern features & amenities like club house with health club, attractive main entrance gate with high end security with intercom facility, event lawn, power backup for common area, admin office, kids play area, jogging track, library, indoor games etc. Ganesh Genesis has kept around 70% of the total land as open space. This large open space assures fresher air to the residents to your family.