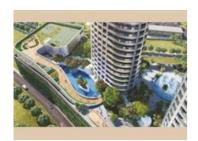

## 4 Bhk, 20000 Sqft, Koregaon Park

Koregaon Park, Koregaon Park, Pune - 411001 (Maharash...

- Area: 20000 SqFeet ▼
- Bedrooms: Four
- Bathrooms: Five
- Floor: Nineteenth ■ Total Floors: More than 20 Facing: East
- Furnished: UnfurnishedTransaction: New Property
- Price: 20,000,000
- Rate: 1,000 per SqFeet -40%
- Age Of Construction: 1 Years
- Possession: Immediate/Ready to move

# Description

lacksquare 4 bhk , 20000 sqft , Koregaon park, ready possession , oc received , no gst , luxury at economy , full amenities, integrated towers, all round connectivity, posh location, elite people,

## **Pictures**

\* Location may be approximate